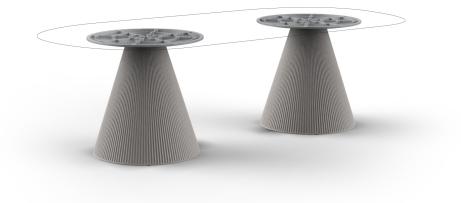

Products / Dining Tables / Gatsby Doble\_base ø65x73cm S70

# Gatsby doble\_base Ø65x73cm s70 by Ramón Esteve

The Gatsby collection, designed by <u>Ramón Esteve</u> for <u>Vondom</u>, recalls the Art Déco lighting. Those crazy twenties. "Something new, extraordinary, beautiful, simple but sophisticatedly designed" said Francis Scott Fitzgerald about his aims for the novel he was about to write. The Great Gatsby was born in an age of prosperity, parties and excess. They called it "the American Dream".