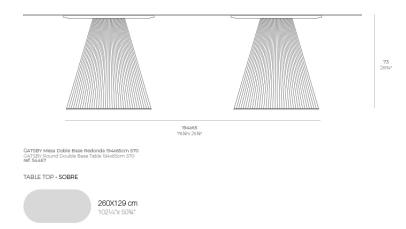

Products / Dining Tables / Gatsby Doble\_base ø65x73cm S70

# Gatsby doble\_base Ø65x73cm s70 by Ramón Esteve

The Gatsby collection, designed by <u>Ramón Esteve</u> for <u>Vondom</u>, recalls the Art Déco lighting. Those crazy twenties. "Something new, extraordinary, beautiful, simple but sophisticatedly designed" said Francis Scott Fitzgerald about his aims for the novel he was about to write. The Great Gatsby was born in an age of prosperity, parties and excess. They called it "the American Dream".



## **VOИDOM**

#### Info

#### Description

Weight: 16 Kg



### **VOИDOM**

#### **Finishes**

| finishes            |            |        |            |            |
|---------------------|------------|--------|------------|------------|
| BASIC<br>Ref. 54467 |            |        |            |            |
|                     |            |        |            |            |
| green               | purjai red | orange | notte blue | crema      |
|                     |            |        |            |            |
| white               | black      | bronze | steel      | anthracite |
|                     |            |        |            |            |
| red                 | khaki      | taupe  | ecru       | beige      |

Matt Polyethylene

### **VOИDOM**