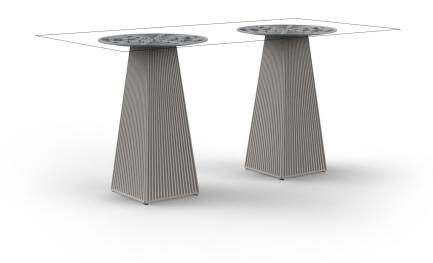

# Gatsby doble bas 30x30x73cms50

by Ramón Esteve

The Gatsby collection, designed by <u>Ramón Esteve</u> for <u>Vondom</u>, recalls the Art Déco lighting. Those crazy twenties. "Something new, extraordinary, beautiful, simple but sophisticatedly designed" said Francis Scott Fitzgerald about his aims for the novel he was about to write. The Great Gatsby was born in an age of prosperity, parties and excess. They called it "the American Dream".

### Description

Weight: 12 Kg

GATSBY Mesa Doble Base Cuadrada 109x30cm S50 GATSBY Square Double Base Table 109x30cm S50 ref. 54469

TABLE TOP - SOBRE