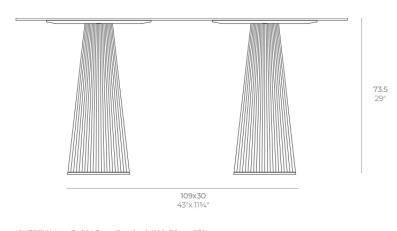

### Description

Weight: 12 Kg

GATSBY Mesa Doble Base Cuadrada 109x30cm S50 GATSBY Square Double Base Table 109x30cm S50 ref. 54469

TABLE TOP - SOBRE