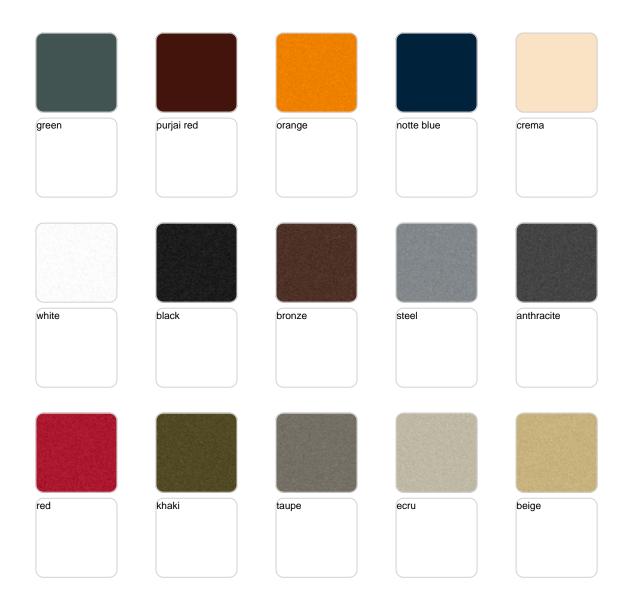

Products / Dining Tables / Gatsby Doble Bas 30x30x73cms50

# Gatsby doble bas 30x30x73cms50

by Ramón Esteve

The Gatsby collection, designed by <u>Ramón Esteve</u> for <u>Vondom</u>, recalls the Art Déco lighting. Those crazy twenties. "Something new, extraordinary, beautiful, simple but sophisticatedly designed" said Francis Scott Fitzgerald about his aims for the novel he was about to write. The Great Gatsby was born in an age of prosperity, parties and excess. They called it "the American Dream".



## **VOUDOM**

## Info

### Description

Weight: 12 Kg



GATSBY Mesa Doble Base Cuadrada 109x30cm S50 GATSBY Square Double Base Table 109x30cm S50 ref. 54469

TABLE TOP - SOBRE



# **VOUDOM**

### **Finishes**

#### finishes

#### BASIC Ref. 54469



Matt Polyethylene