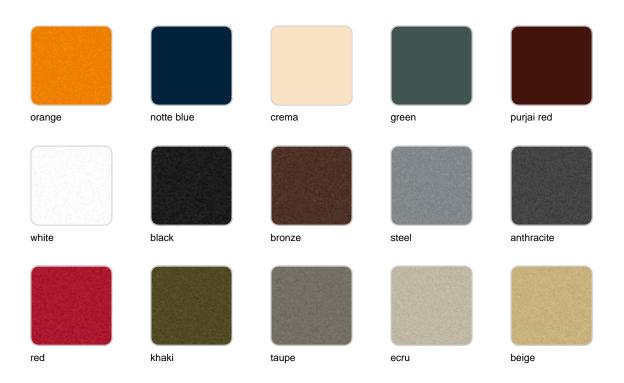

Products / Dining Tables / Gatsby Doble Bas 60x60x73cms70

# Gatsby doble bas 60x60x73cms70

by Ramón Esteve

The Gatsby collection, designed by <u>Ramón Esteve</u> for <u>Vondom</u>, recalls the Art Déco lighting. Those crazy twenties. "Something new, extraordinary, beautiful, simple but sophisticatedly designed" said Francis Scott Fitzgerald about his aims for the novel he was about to write. The Great Gatsby was born in an age of prosperity, parties and excess. They called it "the American Dream".



## **VOUDOM**

## Info

### Description

Weight: 24.8 Kg



## **VOUDOM**

### **Finishes**

#### finishes

#### BASIC Ref. 54471



Matt Polyethylene