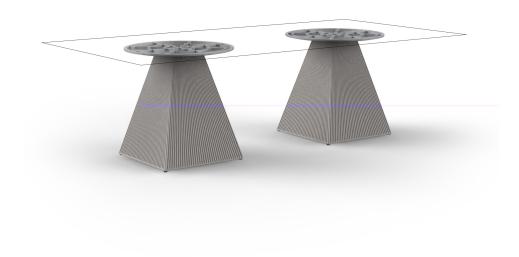

# Gatsby doble bas 60x60x73cms70

by Ramón Esteve

The Gatsby collection, designed by <u>Ramón Esteve</u> for <u>Vondom</u>, recalls the Art Déco lighting. Those crazy twenties. "Something new, extraordinary, beautiful, simple but sophisticatedly designed" said Francis Scott Fitzgerald about his aims for the novel he was about to write. The Great Gatsby was born in an age of prosperity, parties and excess. They called it "the American Dream".