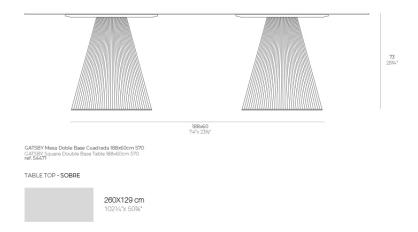

# Gatsby doble bas 60x60x73cms70

by Ramón Esteve

The Gatsby collection, designed by <u>Ramón Esteve</u> for <u>Vondom</u>, recalls the Art Déco lighting. Those crazy twenties. "Something new, extraordinary, beautiful, simple but sophisticatedly designed" said Francis Scott Fitzgerald about his aims for the novel he was about to write. The Great Gatsby was born in an age of prosperity, parties and excess. They called it "the American Dream".

#### BASIC Ref. 54471

Matt Polyethylene