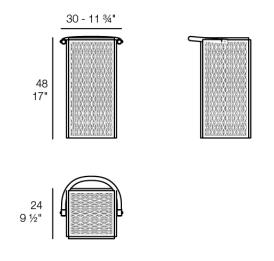

Weight: 3.99 Kg

THE FACTORY Lámpara 30 x 24 x 48 THE FACTORY Puff S 11<sup>3</sup>/<sub>4</sub> x 9<sup>1</sup>/<sub>2</sub> x 19"