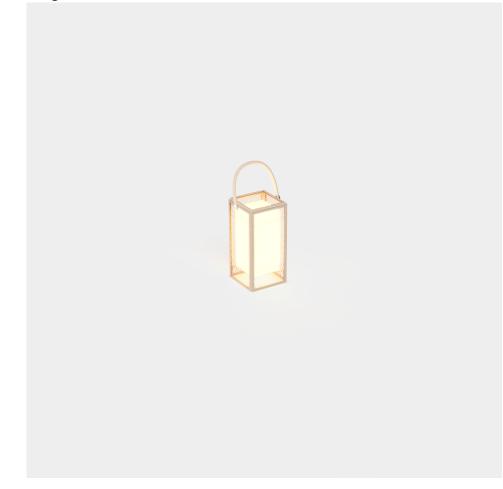

#### Description

Designer lamp. The deployed mesh is made from aluminum, and the inner lighting is made out of polyethylene resin manufactured by rotational molding. Suitable for an interior and an outdoor use. Available in various finishes.