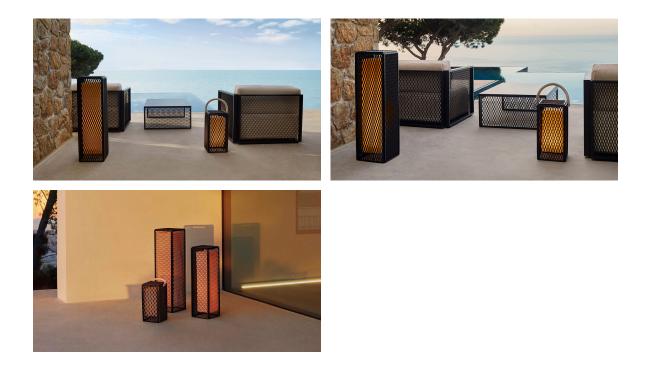

--|------------|
|         |               |              |            |            |
| crema   | castoro fiber | cacao        | notte blue | modo green |
|         |               |              |            |            |
| pickle  | almond        | red          | purjai red | melon      |
|         |               |              |            |            |
| mostaza |               |              |            |            |

Unit with internal lighting with RGBW LED technology and remote control unit for switching colors. Also controlLED by DMX-1024 (wireless), enabling communication between one or more products simultaneously via the DMX transmitter (not included). There are two options to choose from: Professional XLR DMX and Home WIFI DMX. (Remote control included).



### Ambients