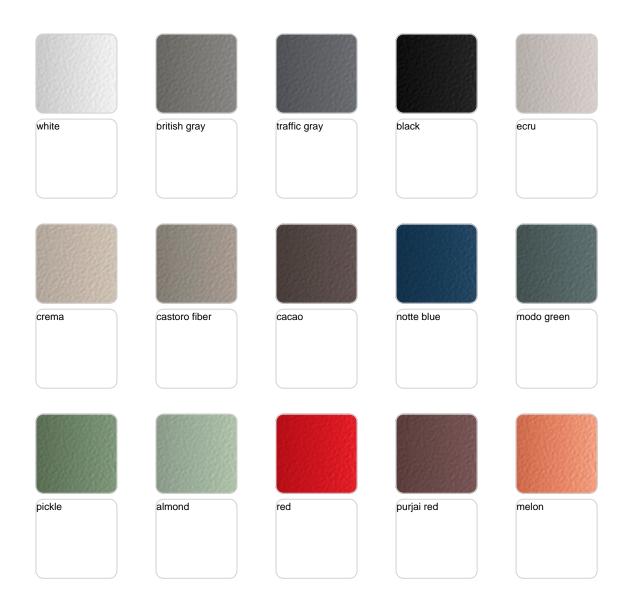

### **Finishes**

#### finishes

#### ALUMINIUM Ref. 54613

Lacquered aluminium profile.