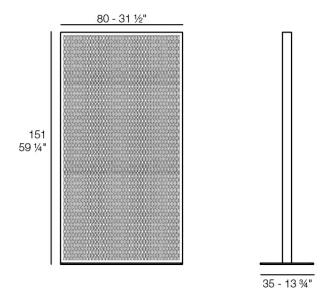

#### Description

Space divider made with an aluminum profile and deployed mesh, all materials and components are resistant to extreme weather conditions. Available in different finishes.

Weight: 26.05 Kg

THE FACTORY Separador de Ambientes 80x150 THE FACTORY Room Divider 31 ½"x 59 ¼"