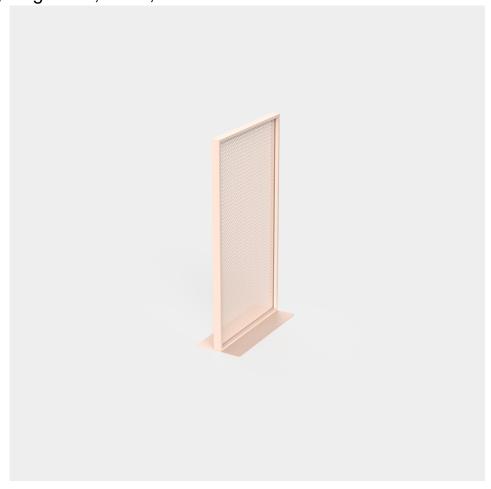

## The factory area divider 80×150

by Ramón Esteve

The Factory Collection, designed by <u>Ramon Esteve</u> for <u>Vondom</u>, is **characterized by the aluminum profile and the "deployé" mesh**. Discover this collection of aluminium furniture composed of a modular sofa, an armchair, a lounger, a side table, a lamp, a coffee table, a high table, chairs, and a room divider.

#### Description

Space divider made with an aluminum profile and deployed mesh, all materials and components are resistant to extreme weather conditions. Available in different finishes.

Weight: 26.05 Kg

THE FACTORY Separador de Ambientes 80x150 THE FACTORY Room Divider 31 ½"x 59 ¼"