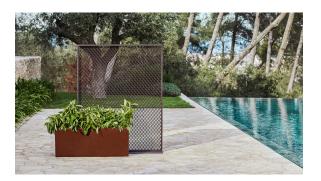

by Ramón Esteve

The Factory Collection, designed by <u>Ramon Esteve</u> for <u>Vondom</u>, is **characterized by the aluminum profile and the "deployé" mesh**. Discover this collection of aluminium furniture composed of a modular sofa, an armchair, a lounger, a side table, a lamp, a coffee table, a high table, chairs, and a room divider.



## **VOUDOM**

### Info

#### Description

Space divider made with an aluminum profile and deployed mesh, all materials and components are resistant to extreme weather conditions. Available in different finishes.

Weight: 26.05 Kg



THE FACTORY Separador de Ambientes 80x150 THE FACTORY Room Divider 31 ½"x 59 ¼"

## **VOUDOM**

### **Finishes**

#### finishes

#### ALUMINIUM Ref. 54613



Lacquered aluminium profile.

# **VOUDOM**

### **Ambients**