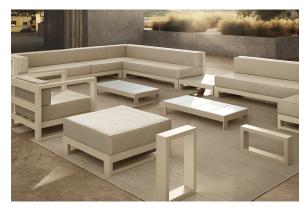

## Posidonia low table

by Ramón Esteve

Posidonia, the new collection of <u>designer outdoor furniture</u> is capable of creating an atmosphere of serenity and balance, awakening the user's sensibility and inviting them to enjoy every moment.

#### Description

The Posidonia low tables, designed by Ramón Esteve, stand out for their thermo-lacquered aluminium structure, prepared to face different weather conditions, offering durability and lightness.

Their HPL surface is highly resistant to scratches, and they are available in different sizes.

In addition, a wide palette of colours allows you to create customised combinations of HPL surface and aluminium structure.

Weight: 20.15 Kg

POSIDONIA Mesa Baja 120x60x33 POSIDONIA Low Table 471/4"x243/4"x13"