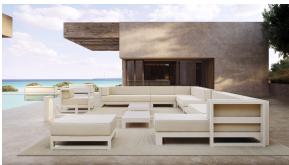

ery moment.



## **VOUDOM**

#### Info

#### Description

The Posidonia low tables, designed by Ramón Esteve, stand out for their thermo-lacquered aluminium structure, prepared to face different weather conditions, offering durability and lightness.

Their HPL surface is highly resistant to scratches, and they are available in different sizes.

In addition, a wide palette of colours allows you to create customised combinations of HPL surface and aluminium structure.

Weight: 20.15 Kg





POSIDONIA Mesa Baja 120x60x33 POSIDONIA Low Table 471/4"x243/4"x13"

## **VOUDOM**

### **Finishes**

#### finishes

#### ALUMINIUM Ref. 54712





| mostaza |  |
|---------|--|
|         |  |
|         |  |
|         |  |
|         |  |

Lacquered aluminium profile.

# **VOUDOM**

### **Ambients**