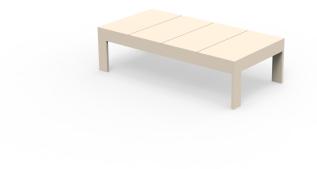

## Posidonia low table

by Ramón Esteve

Posidonia, the new collection of <u>designer outdoor furniture</u> is capable of creating an atmosphere of serenity and balance, awakening the user's sensibility and inviting them to enjoy every moment.

#### Description

The Posidonia low tables, designed by Ramón Esteve, stand out for their thermo-lacquered aluminium structure, prepared to face different weather conditions, offering durability and lightness.

Their HPL surface is highly resistant to scratches, and they are available in different sizes.

In addition, a wide palette of colours allows you to create customised combinations of HPL surface and aluminium structure.