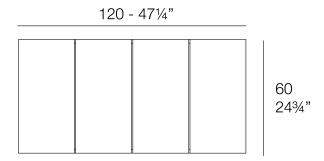

Weight: 20.15 Kg

POSIDONIA Mesa Baja 120x60x33 POSIDONIA Low Table 471/4"x243/4"x13"