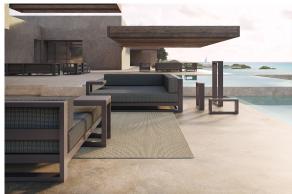

every moment.



## **VOUDOM**

#### Info

#### Description

The Posidonia low tables, designed by Ramón Esteve, stand out for their thermo-lacquered aluminium structure, prepared to face different weather conditions, offering durability and lightness.

Their HPL surface is highly resistant to scratches, and they are available in different sizes.

In addition, a wide palette of colours allows you to create customised combinations of HPL surface and aluminium structure.

Weight: 20.15 Kg





POSIDONIA Mesa Baja 120x60x33 POSIDONIA Low Table 471/4"x243/4"x13"

## **VOUDOM**

### **Finishes**

#### finishes

#### ALUMINIUM Ref. 54712





| mostaza |  |
|---------|--|
|         |  |
|         |  |
|         |  |
|         |  |

Lacquered aluminium profile.

# **VOUDOM**

### **Ambients**