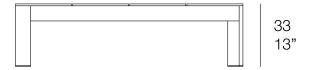

Weight: 20.15 Kg

POSIDONIA Mesa Baja 120x60x33 POSIDONIA Low Table 471/4"x243/4"x13"