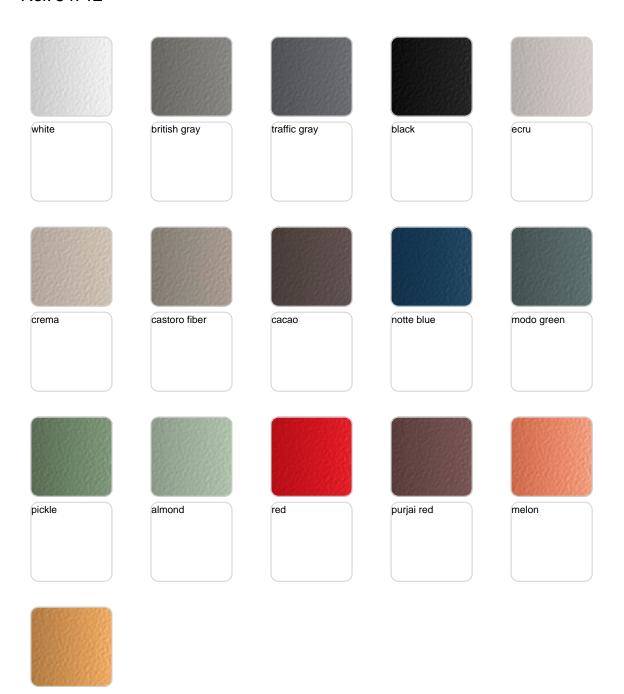

### **Finishes**

#### finishes

#### ALUMINIUM Ref. 54712

| mostaza |  |
|---------|--|
|         |  |
|         |  |
|         |  |
|         |  |

Lacquered aluminium profile.