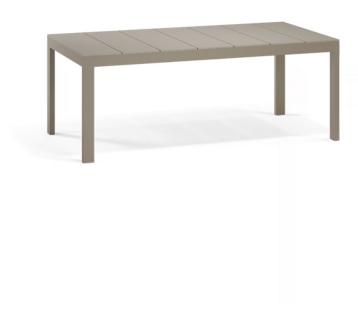

# Posidonia dining table

by Ramón Esteve

Posidonia, the new collection of <u>designer outdoor furniture</u> is capable of creating an atmosphere of serenity and balance, awakening the user's sensibility and inviting them to enjoy every moment.

### Description

The Posidonia dining table, designed by Ramón Esteve, stands out for its thermo-lacquered aluminium structure, prepared to face different weather conditions, offering durability and lightness.

Its HPL surface is highly resistant to scratches and is available in different sizes. In addition, a wide palette of colours allows you to create customised combinations of HPL surface and aluminium structure.