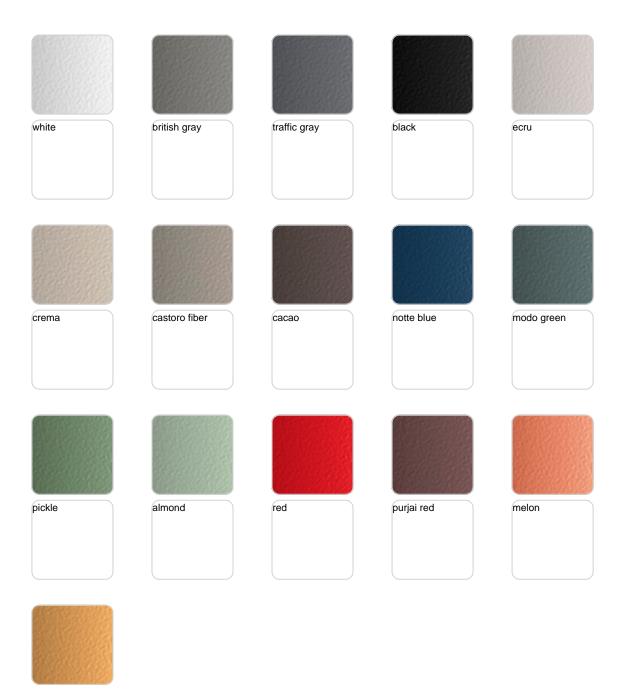

Its HPL surface is highly resistant to scratches and is available in different sizes. In addition, a wide palette of colours allows you to create customised combinations of HPL surface and aluminium structure.

#### ALUMINIUM Ref. 54713

| mostaza |  |
|---------|--|
|         |  |
|         |  |
|         |  |
|         |  |

Lacquered aluminium profile.