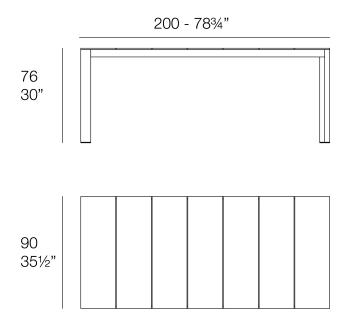

Products / Dining Tables / Posidonia Dining Table

# Posidonia dining table

by Ramón Esteve

Posidonia, the new collection of <u>designer outdoor furniture</u> is capable of creating an atmosphere of serenity and balance, awakening the user's sensibility and inviting them to enjoy every moment.





### Info

### Description

The Posidonia dining table, designed by Ramón Esteve, stands out for its thermo-lacquered aluminium structure, prepared to face different weather conditions, offering durability and lightness.

Its HPL surface is highly resistant to scratches and is available in different sizes. In addition, a wide palette of colours allows you to create customised combinations of HPL surface and aluminium structure.

Weight: 35.88 Kg



POSIDONIA Mesa Comedor 200 POSIDONIA Dinning 78¾"

# **VOUDOM**

## **Finishes**

### finishes

#### ALUMINIUM Ref. 54713





| mostaza |  |
|---------|--|
|         |  |
|         |  |
|         |  |
|         |  |

Lacquered aluminium profile.