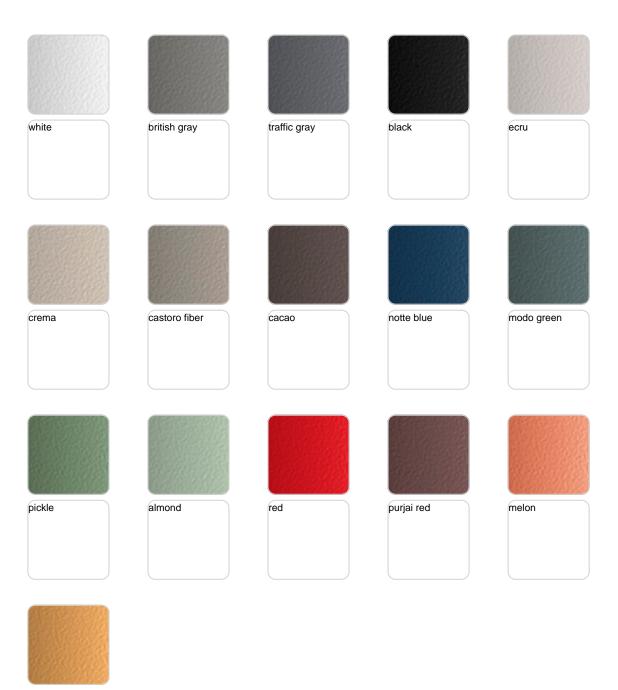

Its HPL surface is highly resistant to scratches and is available in different sizes. In addition, a wide palette of colours allows you to create customised combinations of HPL surface and aluminium structure.

## **Finishes**

#### finishes