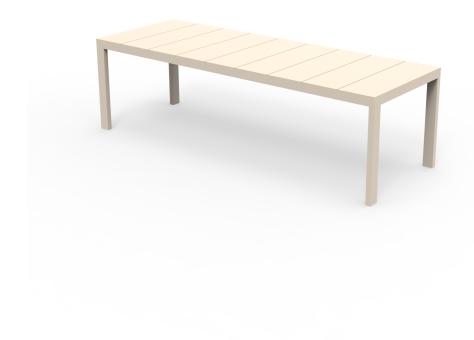

# Posidonia dining table

by Ramón Esteve

Posidonia, the new collection of <u>designer outdoor furniture</u> is capable of creating an atmosphere of serenity and balance, awakening the user's sensibility and inviting them to enjoy every moment.

### Description

The Posidonia dining table, designed by Ramón Esteve, stands out for its thermo-lacquered aluminium structure, prepared to face different weather conditions, offering durability and lightness.

Its HPL surface is highly resistant to scratches and is available in different sizes. In addition, a wide palette of colours allows you to create customised combinations of HPL surface and aluminium structure.