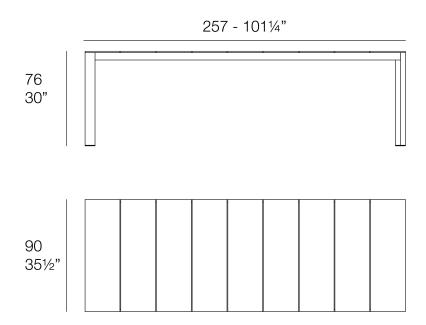

Products / Dining Tables / Posidonia Dining Table

# Posidonia dining table

by Ramón Esteve

Posidonia, the new collection of <u>designer outdoor furniture</u> is capable of creating an atmosphere of serenity and balance, awakening the user's sensibility and inviting them to enjoy every moment.





### Info

### Description

The Posidonia dining table, designed by Ramón Esteve, stands out for its thermo-lacquered aluminium structure, prepared to face different weather conditions, offering durability and lightness.

Its HPL surface is highly resistant to scratches and is available in different sizes. In addition, a wide palette of colours allows you to create customised combinations of HPL surface and aluminium structure.

Weight: 44.99 Kg



POSIDONIA Mesa Comedor 257 POSIDONIA Dinning 1011/4"

## **VOUDOM**

## **Finishes**

#### finishes

#### ALUMINIUM Ref. 54714





Lacquered aluminium profile.