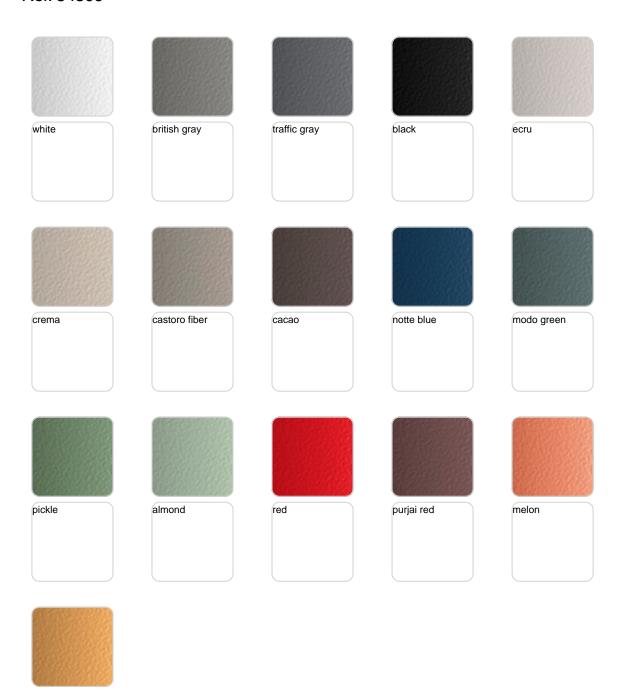

### **Finishes**

### finishes

#### ALUMINIUM Ref. 54809

Lacquered aluminium profile.