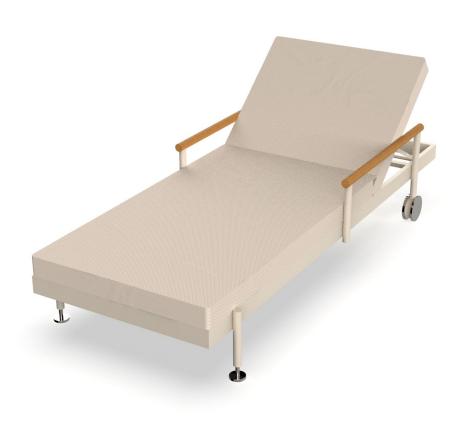

# Hamptons sun lounger

by Ramón Esteve

Hamptons, the **new collection of <u>designer outdoor furniture</u>** consists of a set of pieces where a careful selection of fabrics and patterns evoke that "lifestyle" where elegance is perceived in the finest details.

### **Description**

The Hamptons sun lounger features a sturdy aluminium frame, ensuring durability and strength. The armrests are carefully crafted from teak, adding a touch of elegance and warmth to the design.

In addition, this lounger is equipped with polished aluminium legs and castors, making it easy to move and adjust in different environments. A perfect balance between functionality and style to enjoy the outdoors in comfort and sophistication.