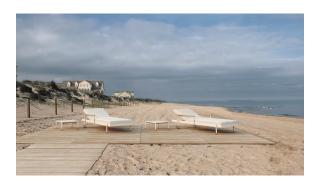

REVIN Ref. 54809CO



Upholstery fabric, that as and natural appearance and can be easy cleaned by

washing machines, allowing an easy removal of mildew. Suitable for indoor and outdoor use

CICO Ref. 54809CO



Cozy fabric with an elegant look and soft touch.

#### ACAPULCO Ref. 54809CO





Cozy fabric with an elegant look and soft touch.

SIESTA Ref. 54809CO



siesta 1813



siesta 1812



siesta 1811



siesta 1810

Cozy fabric with an elegant look and soft touch.

IKON Ref. 54809CO



ikon 1834



ikon 1833



ikon 1832



ikon 1831



ikon 1830



Cozy fabric with an elegant look and soft touch.

HERITAGE Ref. 54809CO



Outdoor fabrics are waterproof 50% recycled acrylic, 47% acrylic and 3% PE.

SAVANE Ref. 54809CO



Outdoor fabrics are waterproof 100% acrylic.

### **Ambients**