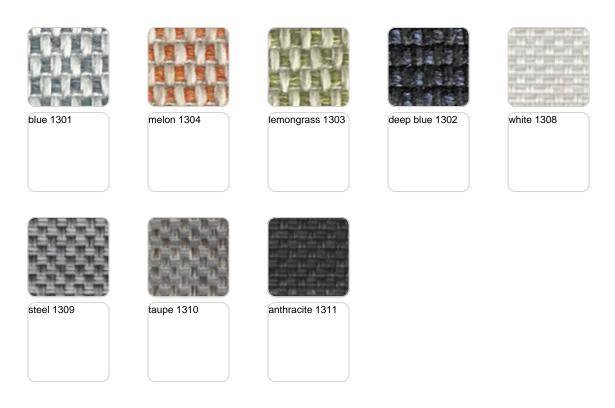

Outdoor fabrics are waterproof 50% recycled acrylic, 47% acrylic and 3% PE.

SAVANE Ref. 54809CO

Outdoor fabrics are waterproof 100% acrylic.