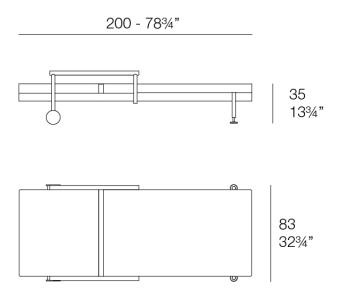

oducts / Sun Loungers / Hamptons Sun Lounger

# Hamptons sun lounger

by Ramón Esteve

Hamptons, the **new collection of <u>designer outdoor furniture</u>** consists of a set of pieces where a careful selection of fabrics and patterns evoke that "lifestyle" where elegance is perceived in the finest details.



### Info

### **Description**

The Hamptons sun lounger features a sturdy aluminium frame, ensuring durability and strength. The armrests are carefully crafted from teak, adding a touch of elegance and warmth to the design.

In addition, this lounger is equipped with polished aluminium legs and castors, making it easy to move and adjust in different environments. A perfect balance between functionality and style to enjoy the outdoors in comfort and sophistication.

Weight: 50.19 Kg



HAMPTONS Tumbona HAMPTONS Sun Lounger

### **Finishes**

### finishes

#### ALUMINIUM Ref. 54809







Lacquered aluminium profile.

#### fabric

SILVERTEX Ref. 54809RIB

Vinyl fabric suitable for indoor and outdoor use. Special option for upholstery.

**CREVIN** 

Ref. 54809RIB

Upholstery fabric, that as and natural appearance and can be easy cleaned by washing machines, allowing an easy removal of mildew. Suitable for indoor and outdoor use

**CICO** 

Ref. 54809RIB

Cozy fabric with an elegant look and soft touch.

ACAPULCO Ref. 54809RIB

Cozy fabric with an elegant look and soft touch.

**SIESTA** 

Ref. 54809RIB



Cozy fabric with an elegant look and soft touch.

**IKON** 

Ref. 54809RIB

Cozy fabric with an elegant look and soft touch.

HERITAGE Ref. 54809RIB

Outdoor fabrics ar