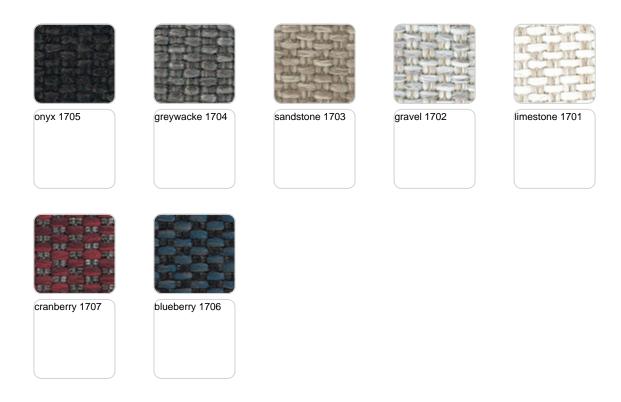

Outdoor fabrics are waterproof 50% recycled acrylic, 47% acrylic and 3% PE.

SAVANE Ref. 54809CO

Outdoor fabrics are waterproof 100% acrylic.