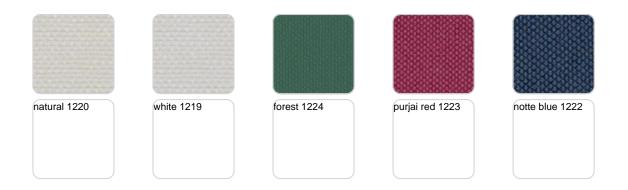

**CICO** 

Ref. 54809RIB

Cozy fabric with an elegant look and soft touch.

ACAPULCO Ref. 54809RIB

Cozy fabric with an elegant look and soft touch.

**SIESTA** 

Ref. 54809RIB

Cozy fabric with an elegant look and soft touch.

**IKON** 

Ref. 54809RIB

Cozy fabric with an elegant look and soft touch.

HERITAGE Ref. 54809RIB

Outdoor fabrics are waterproof 50% recycled acrylic, 47% acrylic and 3% PE.

SAVANE Ref. 54809RIB

Outdoor fabrics are waterproof 100% acrylic.