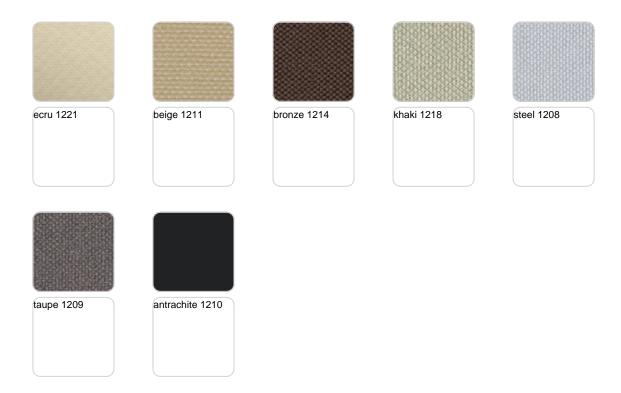

**IKON** 

Ref. 54809RIB

Cozy fabric with an elegant look and soft touch.

HERITAGE Ref. 54809RIB

Outdoor fabrics are waterproof 50% recycled acrylic, 47% acrylic and 3% PE.

SAVANE Ref. 54809RIB

Outdoor fabrics are waterproof 100% acrylic.