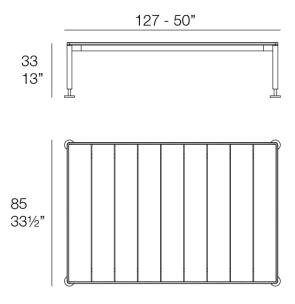

The polished aluminium legs add a touch of elegance and shine. Available in a wide variety of colours for both the aluminium frame and the HPL surface.

Weight: 34.74 Kg

HAMPTONS Mesa Baja 127x85x33 HAMPTONS Low Table 50"x33½"x13"