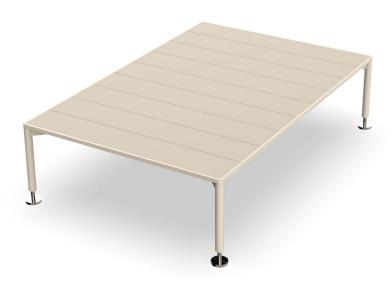

# Hamptons low tables

by Ramón Esteve

Hamptons, the **new collection of <u>designer outdoor furniture</u>** consists of a set of pieces where a careful selection of fabrics and patterns evoke that "lifestyle" where elegance is perceived in the finest details.

### Description

The low table in the collection stands out for its aluminium structure, which makes it lightweight and sturdy, ideal for outdoor use. The surface is made of HPL sheets, a durable and easy to maintain material.

The polished aluminium legs add a touch of elegance and shine. Available in a wide variety of colours for both the aluminium frame and the HPL surface.

Weight: 34.74 Kg

HAMPTONS Mesa Baja 127x85x33 HAMPTONS Low Table 50"x33½"x13"