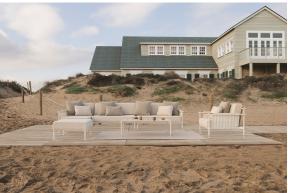

# Hamptons low tables

by Ramón Esteve

Hamptons, the **new collection of <u>designer outdoor furniture</u>** consists of a set of pieces where a careful selection of fabrics and patterns evoke that "lifestyle" where elegance is perceived in the finest details.

### Description

The low table in the collection stands out for its aluminium structure, which makes it lightweight and sturdy, ideal for outdoor use. The surface is made of HPL sheets, a durable and easy to maintain material.

The polished aluminium legs add a touch of elegance and shine. Available in a wide variety of colours for both the aluminium frame and the HPL surface.

Weight: 34.74 Kg

HAMPTONS Mesa Baja 127x85x33 HAMPTONS Low Table 50"x33½"x13"