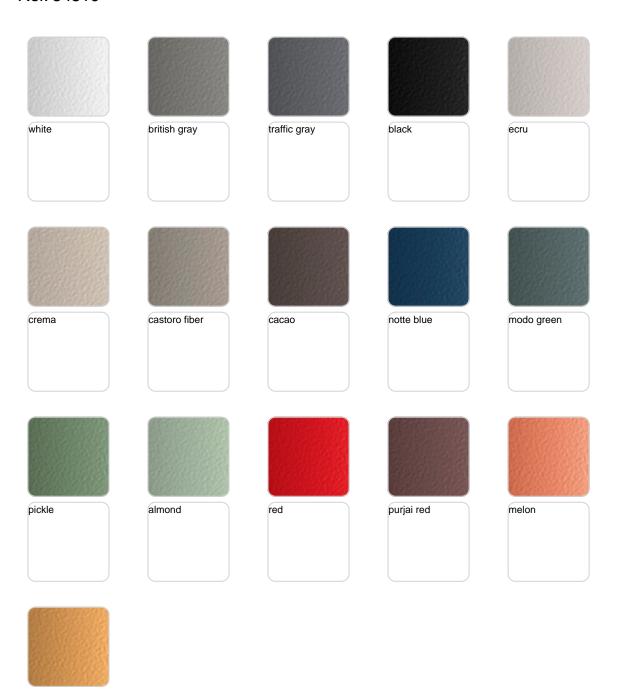

#### ALUMINIUM Ref. 54810

| mostaza |  |
|---------|--|
|         |  |
|         |  |
|         |  |
|         |  |

Lacquered aluminium profile.