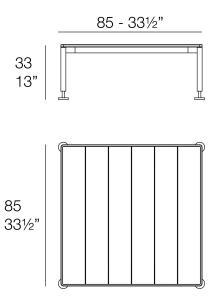

The polished aluminium legs add a touch of elegance and shine. Available in a wide variety of colours for both the aluminium frame and the HPL surface.

Weight: 31.91 Kg

HAMPTONS Mesa Baja 85x85x33 HAMPTONS Low Table 33½"x33½"x13"