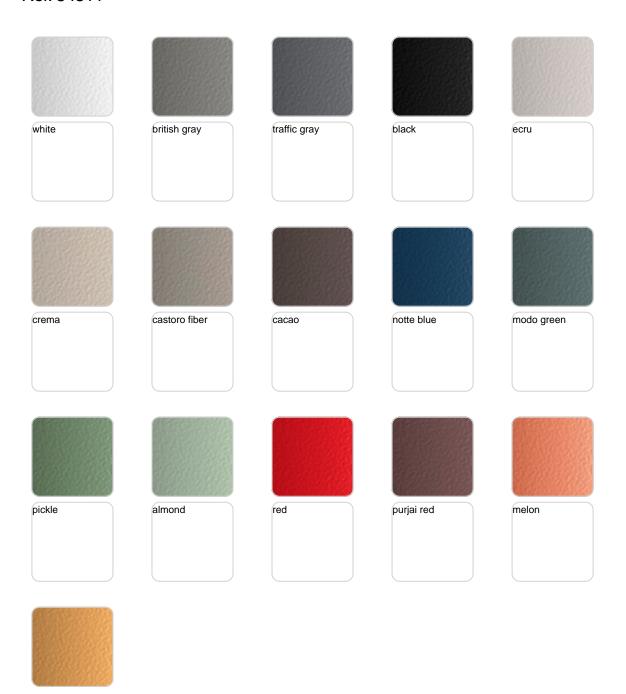

#### ALUMINIUM Ref. 54811

| mostaza |  |
|---------|--|
|         |  |
|         |  |
|         |  |
|         |  |

Lacquered aluminium profile.