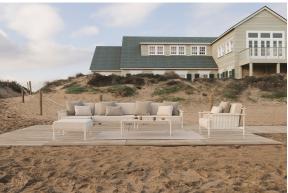

# Hamptons low tables

by Ramón Esteve

Hamptons, the **new collection of <u>designer outdoor furniture</u>** consists of a set of pieces where a careful selection of fabrics and patterns evoke that "lifestyle" where elegance is perceived in the finest details.

### Description

The low table in the collection stands out for its aluminium structure, which makes it lightweight and sturdy, ideal for outdoor use. The surface is made of HPL sheets, a durable and easy to maintain material.

The polished aluminium legs add a touch of elegance and shine. Available in a wide variety of colours for both the aluminium frame and the HPL surface.

Weight: 31.91 Kg

HAMPTONS Mesa Baja 85x85x33 HAMPTONS Low Table 33½"x33½"x13"