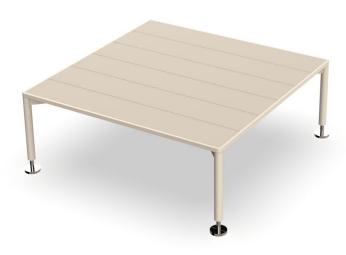

### Description

The low table in the collection stands out for its aluminium structure, which makes it lightweight and sturdy, ideal for outdoor use. The surface is made of HPL sheets, a durable and easy to maintain material.

The polished aluminium legs add a touch of elegance and shine. Available in a wide variety of colours for both the aluminium frame and the HPL surface.

Weight: 31.91 Kg

HAMPTONS Mesa Baja 85x85x33 HAMPTONS Low Table 33½"x33½"x13"