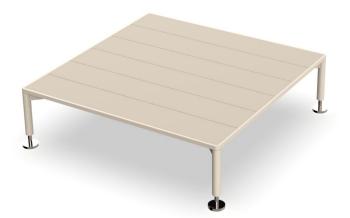

#### Description

The low table in the collection stands out for its aluminium structure, which makes it lightweight and sturdy, ideal for outdoor use. The surface is made of HPL sheets, a durable and easy to maintain material.

The polished aluminium legs add a touch of elegance and shine. Available in a wide variety of colours for both the aluminium frame and the HPL surface.

Weight: 27.87 Kg

HAMPTONS Mesa Baja 85x85x24 HAMPTONS Low Table 33½"x33½"x9½"