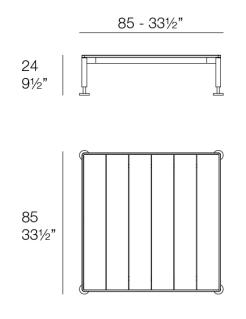

The polished aluminium legs add a touch of elegance and shine. Available in a wide variety of colours for both the aluminium frame and the HPL surface.

Weight: 27.87 Kg

HAMPTONS Mesa Baja 85x85x24 HAMPTONS Low Table 33½"x33½"x9½"