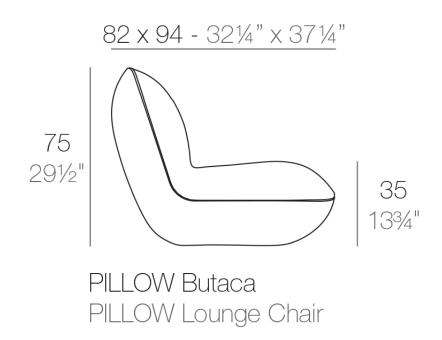

#### Description

Made of polyethylene resin by rotational moulding.100% Recyclable. Item suitable for indoor and outdoor use. Available in different finishes.

Weight: 16 Kg