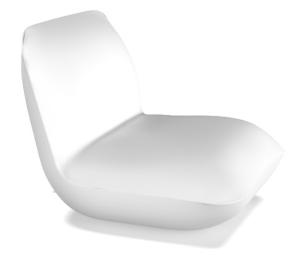

## Pillow lounge chair by Stefano Giovannoni

With Pillow, <u>Stefano Giovannoni</u>, one of the most prestigious designers in the world, does an amusing expression to design a genial outdoor furniture collection that evokes a chill-out space created by means of cushions. Mediterranean and warm design, universal as all the creations of master Giovannoni that calls to the relax and to enjoy the life.

#### Description

Made of polyethylene resin by rotational moulding.100% Recyclable. Item suitable for indoor and outdoor use. Available in different finishes.

Weight: 16 Kg