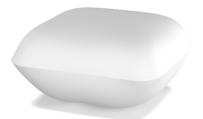

# Pillow ottoman

by Stefano Giovannoni

With Pillow, <u>Stefano Giovannoni</u>, one of the most prestigious designers in the world, does an amusing expression to design a genial outdoor furniture collection that evokes a chill-out space created by means of cushions. Mediterranean and warm design, universal as all the creations of master Giovannoni that calls to the relax and to enjoy the life.

#### Description

Made of polyethylene resin by rotational moulding.100% Recyclable. Item suitable for indoor and outdoor use. Available in different finishes.

Weight: 7 Kg