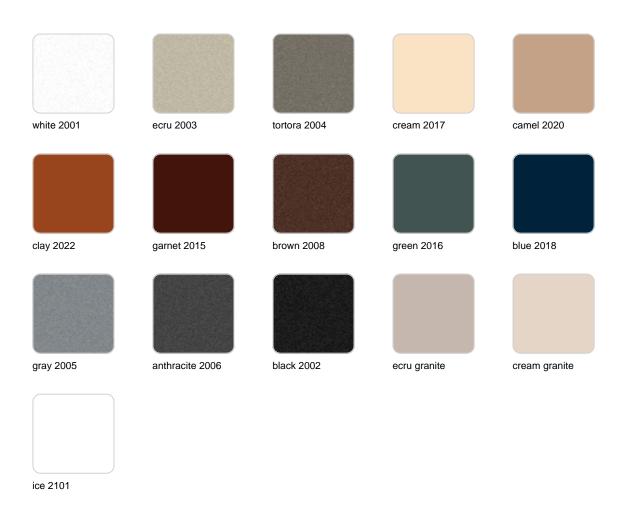

Products / Planters / Pillow Planter

## Pillow planter

by Stefano Giovannoni

With Pillow, <u>Stefano Giovannoni</u>, one of the most prestigious designers in the world, does an amusing expression to design a genial outdoor furniture collection that evokes a chill-out space created by means of cushions. Mediterranean and warm design, universal as all the creations of master Giovannoni that calls to the relax and to enjoy the life.



### Info

### Description

Pot made of polyethylene resin by rotational moulding. 100% Recyclable. Item suitable for indoor and outdoor use. Available in different finishes.

Weight: 8 Kg



### **Finishes**

### finishes

#### BASIC Ref. 55004



Matt Polyethylene

SELF-WATERING Ref. 55004R



Self-watering system included in all planters except those with basic finish

#### LACQUERED Ref. 55004F







Lacquered Polyethylene

### lighting

WHITE LED Ref. 55004W



ice 2101

White internally lit unit with LED technology. Available only in matte ice white finish.

RGBW LED Ref. 55004L



ice 2101

Unit with internal lighting with RGBW LED technology and remote control unit for switching colors. Available only in matte ice white finish. Remote control included.

RGBW LED DMX Ref. 55004D





Unit with internal lighting with RGBW LED technology and remote control unit for switching colors. Also controlLED by DMX-1024 (wireless), enabling communication between one or more products simultaneously via the DMX transmitter (not included)