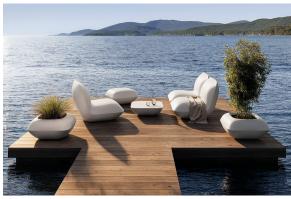

he DMX transmitter (not included). There are two options to choose from: Professional XLR DMX and Home WIFI DMX. (Remote control included). Optional battery

**RGBW LED BATTERY** Ref. 55004Y



Unit with internal lighting with battery-powered RGBW LED technology. Includes charger and remote control for switching colors and charger. Available only in matte ice white finish.

**RGBW LED DMX BATTERY** Ref. 55004DY



ice 2101

Unit with internal lighting with RGBW LED technology and remote control unit for switching colors. Also controlLED by DMX-1024 (wireless), enabling communication between one or more products simultaneously via the DMX



transmitter (not included). There are two options to choose from: Professional XLR DMX and Home WIFI DMX. (Remote control included).

## **Ambients**