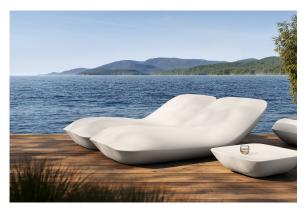

DMX transmitter (not included). There are two options to choose from: Professional XLR DMX and Home WIFI DMX. (Remote control included). Optional battery

**RGBW LED BATTERY** Ref. 55004Y



Unit with internal lighting with battery-powered RGBW LED technology. Includes charger and remote control for switching colors and charger. Available only in matte ice white finish.

**RGBW LED DMX BATTERY** Ref. 55004DY



ice 2101

Unit with internal lighting with RGBW LED technology and remote control unit for switching colors. Also controlLED by DMX-1024 (wireless), enabling communication between one or more products simultaneously via the DMX



transmitter (not included). There are two options to choose from: Professional XLR DMX and Home WIFI DMX. (Remote control included).

## **Ambients**