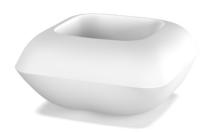

## Pillow planter

by Stefano Giovannoni

With Pillow, <u>Stefano Giovannoni</u>, one of the most prestigious designers in the world, does an amusing expression to design a genial outdoor furniture collection that evokes a chill-out space created by means of cushions. Mediterranean and warm design, universal as all the creations of master Giovannoni that calls to the relax and to enjoy the life.

### Description

Pot made of polyethylene resin by rotational moulding. 100% Recyclable. Item suitable for indoor and outdoor use. Available in different finishes.

Weight: 8 Kg