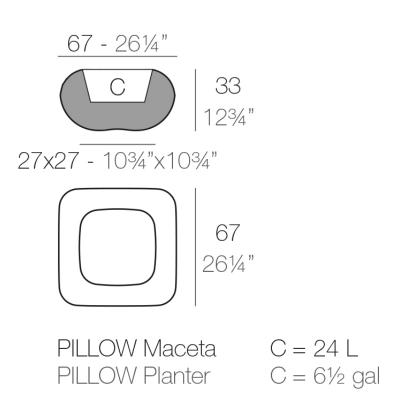

### Info

### Description

Pot made of polyethylene resin by rotational moulding. 100% Recyclable. Item suitable for indoor and outdoor use. Available in different finishes.

Weight: 8 Kg