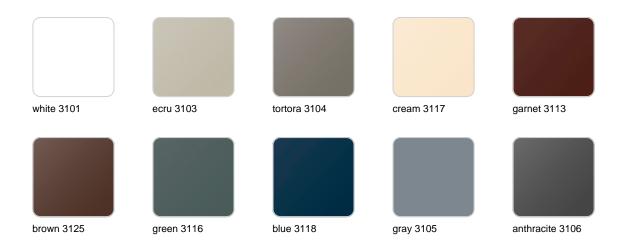

### **Finishes**

### finishes

#### BASIC Ref. 55004

Matt Polyethylene

SELF-WATERING Ref. 55004R

Self-watering system included in all planters except those with basic finish

#### LACQUERED Ref. 55004F

Lacquered Polyethylene