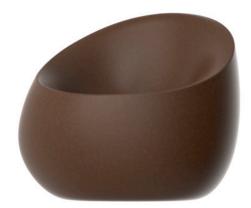

## Stone lounge chair by Stefano Giovannoni & Elisa Gargan

Stone <u>outdoor furniture</u> collection, designed by <u>Stefano Giovannoni</u>, convinces with its organic shapes. As its name suggests it appears to be found in nature itself, creating synergism between the natural and the artificial landscape. Stone can fit perfectly into any environment, transmitting its own particular elegance, thanks to its material, as well as its original shape.

### Description

Made of polyethylene resin by rotational moulding.100% Recyclable. Item suitable for indoor and outdoor use. Available in different finishes.

Weight: 13 Kg