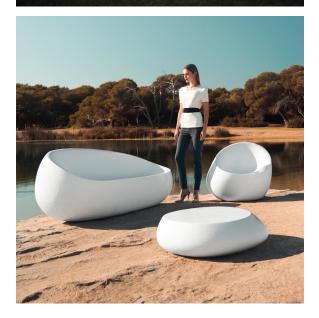

## Stone lounge chair by Stefano Giovannoni & Elisa Gargan

Stone <u>outdoor furniture</u> collection, designed by <u>Stefano Giovannoni</u>, convinces with its organic shapes. As its name suggests it appears to be found in nature itself, creating synergism between the natural and the artificial landscape. Stone can fit perfectly into any environment, transmitting its own particular elegance, thanks to its material, as well as its original shape.