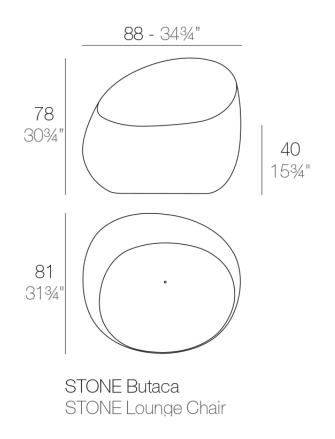

Products / Lounge Chairs / Stone Lounge Chair

## Stone lounge chair by Stefano Giovannoni & Elisa Gargan

Stone <u>outdoor furniture</u> collection, designed by <u>Stefano Giovannoni</u>, convinces with its organic shapes. As its name suggests it appears to be found in nature itself, creating synergism between the natural and the artificial landscape. Stone can fit perfectly into any environment, transmitting its own particular elegance, thanks to its material, as well as its original shape.