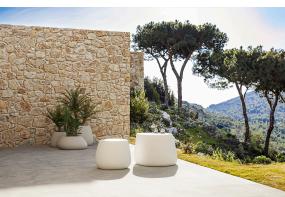

transmitter (not included). There are two options to choose from: Professional XLR DMX and Home WIFI DMX. (Remote control included). Optional battery

**RGBW LED BATTERY** Ref. 55008Y



Unit with internal lighting with battery-powered RGBW LED technology. Includes charger and remote control for switching colors and charger. Available only in matte ice white finish.

**RGBW LED DMX BATTERY** Ref. 55008DY



ice 2101

Unit with internal lighting with RGBW LED technology and remote control unit for switching colors. Also controlLED by DMX-1024 (wireless), enabling communication between one or more products simultaneously via the DMX



transmitter (not included). There are two options to choose from: Professional XLR DMX and Home WIFI DMX. (Remote control included).

## **Ambients**