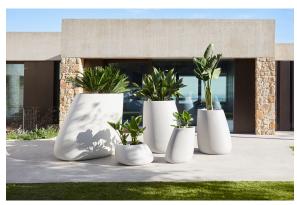

# Stone planter 80x65x40

by Stefano Giovannoni & Elisa Gargan

Stone <u>outdoor furniture</u> collection, designed by <u>Stefano Giovannoni</u>, convinces with its organic shapes. As its name suggests it appears to be found in nature itself, creating synergism between the natural and the artificial landscape. Stone can fit perfectly into any environment, transmitting its own particular elegance, thanks to its material, as well as its original shape.

## **Ambients**