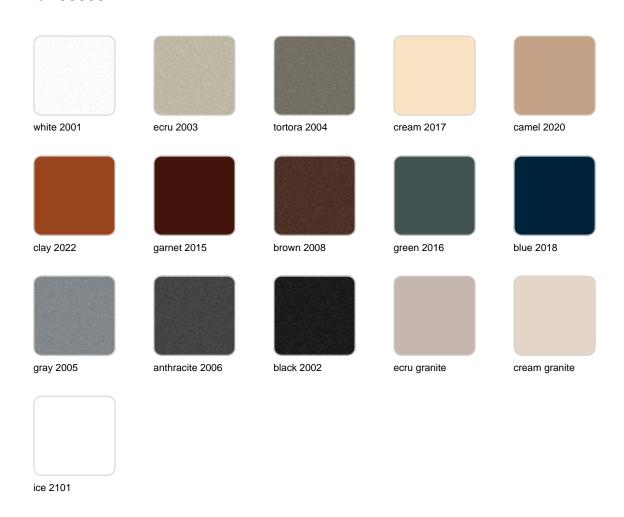

## **Finishes**

### finishes

#### BASIC Ref. 55008A

Matt Polyethylene

SELF-WATERING Ref. 55008R

Self-watering system included in all planters except those with basic finish

#### LACQUERED Ref. 55008F

gray 3105

anthracite 3106

Lacquered Polyethylene