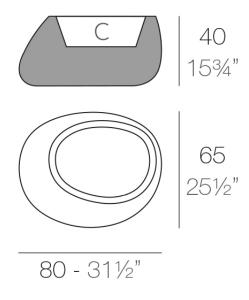

### Info

### Description

Pot made of polyethylene resin by rotational moulding. 100% Recyclable. Item suitable for indoor and outdoor use. Available in different finishes.

Weight: 8 Kg