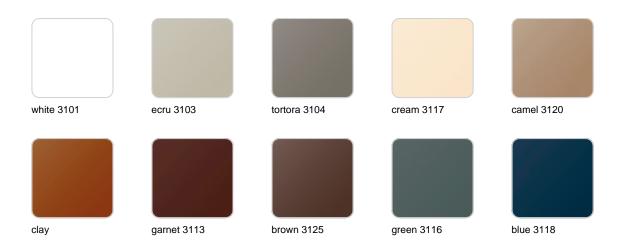

## **Finishes**

### finishes

#### BASIC Ref. 55008A

Matt Polyethylene

SELF-WATERING Ref. 55008R

Self-watering system included in all planters except those with basic finish

#### LACQUERED Ref. 55008F

gray 3105

anthracite 3106

Lacquered Polyethylene