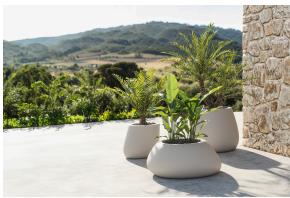

# Stone planter 80x65x40

by Stefano Giovannoni & Elisa Gargan

Stone <u>outdoor furniture</u> collection, designed by <u>Stefano Giovannoni</u>, convinces with its organic shapes. As its name suggests it appears to be found in nature itself, creating synergism between the natural and the artificial landscape. Stone can fit perfectly into any environment, transmitting its own particular elegance, thanks to its material, as well as its original shape.

## **Ambients**