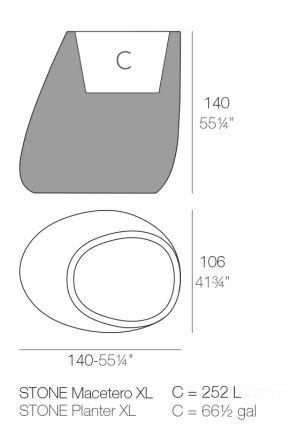

Products / Planters / Stone Planter 140x105x140

# Stone planter 140x105x140

by Stefano Giovannoni & Elisa Gargan

Stone <u>outdoor furniture</u> collection, designed by <u>Stefano Giovannoni</u>, convinces with its organic shapes. As its name suggests it appears to be found in nature itself, creating synergism between the natural and the artificial landscape. Stone can fit perfectly into any environment, transmitting its own particular elegance, thanks to its material, as well as its original shape.



## **VOUDOM**

### Info

### Description

Pot made of polyethylene resin by rotational moulding. 100% Recyclable. Item suitable for indoor and outdoor use. Available in different finishes.

Weight: 42 Kg



# **VOUDOM**

## **Finishes**

### finishes

#### BASIC Ref. 55012A







Matt Polyethylene

#### SELF-WATERING Ref. 55012R







Self-watering system included in all planters except those with basic finish

#### LACQUERED Ref. 55012F







Lacquered Polyethylene

## lighting

WHITE LED Ref. 55012W



White internally lit unit with LED technology. Available only in matte ice white finish.

RGBW LED Ref. 55012L



Unit with internal lighting with RGBW LED technology and remote control unit for switching colors. Available only in matte ice white finish. Remote control included.



RGBW LED DMX Ref. 55012D



Unit with internal lighting with RGBW LED technology and remote control unit for switching colors. Also controlLED by DMX-1024 (wireless), enabling communication between one or more