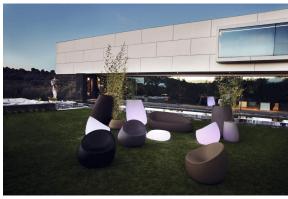

# Stone planter 140x105x140

by Stefano Giovannoni & Elisa Gargan

Stone <u>outdoor furniture</u> collection, designed by <u>Stefano Giovannoni</u>, convinces with its organic shapes. As its name suggests it appears to be found in nature itself, creating synergism between the natural and the artificial landscape. Stone can fit perfectly into any environment, transmitting its own particular elegance, thanks to its material, as well as its original shape.

## lighting

WHITE LED Ref. 55012W

White internally lit unit with LED technology. Available only in matte ice white finish.

RGBW LED Ref. 55012L

Unit with internal lighting with RGBW LED technology and remote control unit for switching colors. Available only in matte ice white finish. Remote control included.

## **Ambients**