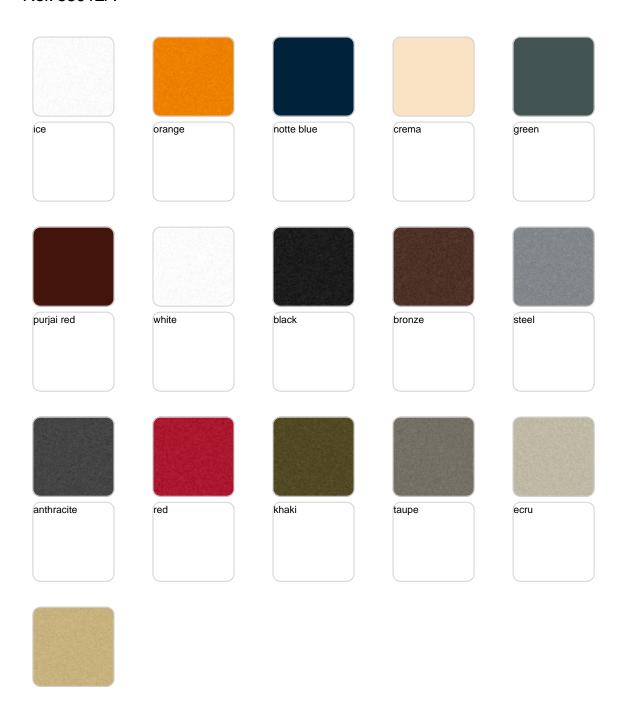

Products / Planters / Stone Planter 140x105x140

# Stone planter 140x105x140

by Stefano Giovannoni & Elisa Gargan

Stone <u>outdoor furniture</u> collection, designed by <u>Stefano Giovannoni</u>, convinces with its organic shapes. As its name suggests it appears to be found in nature itself, creating synergism between the natural and the artificial landscape. Stone can fit perfectly into any environment, transmitting its own particular elegance, thanks to its material, as well as its original shape.



## **VOUDOM**

### Info

### Description

Pot made of polyethylene resin by rotational moulding. 100% Recyclable. Item suitable for indoor and outdoor use. Available in different finishes.

Weight: 42 Kg



# **VOUDOM**

## **Finishes**

### finishes

#### BASIC Ref. 55012A







Matt Polyethylene

#### SELF-WATERING Ref. 55012R







Self-watering system included in all planters except those with basic finish

#### LACQUERED Ref. 55012F







Lacquered Polyethylene

## lighting

WHITE LED Ref. 55012W



White internally lit unit with LED technology. Available only in matte ice white finish.

RGBW LED Ref. 55012L



Unit with internal lighting with RGBW LED technology and remote control unit for switching colors. Available only in matte ice white finish. Remote control included.



RGBW LED DMX Ref. 55012D



Unit with internal lighting with RGBW LED technology and remote control unit for switching colors. Also controlLED by DMX-1024 (wireless), enabling communication between one or more products simultaneously via the DMX transmitter (not included). There