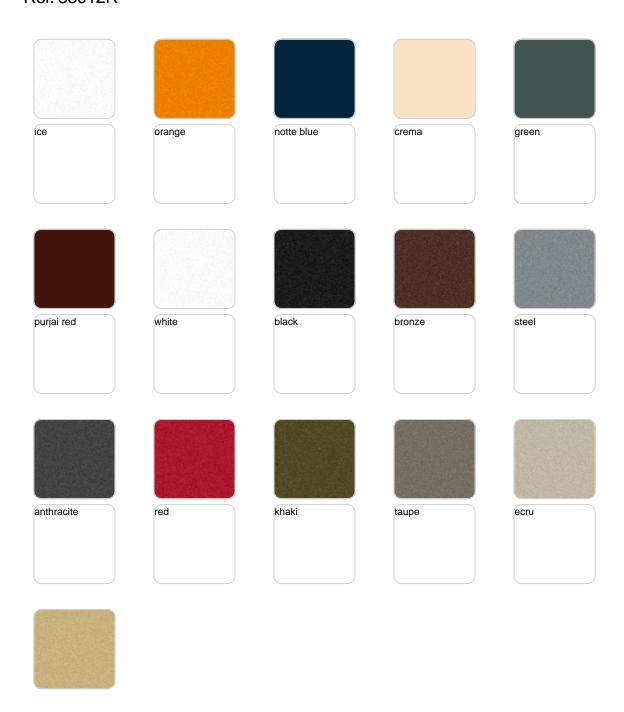

x140

# Stone planter 140x105x140

by Stefano Giovannoni & Elisa Gargan

Stone <u>outdoor furniture</u> collection, designed by <u>Stefano Giovannoni</u>, convinces with its organic shapes. As its name suggests it appears to be found in nature itself, creating synergism between the natural and the artificial landscape. Stone can fit perfectly into any environment, transmitting its own particular elegance, thanks to its material, as well as its original shape.



## **VOUDOM**

### Info

### Description

Pot made of polyethylene resin by rotational moulding. 100% Recyclable. Item suitable for indoor and outdoor use. Available in different finishes.

Weight: 42 Kg



# **VOUDOM**

## **Finishes**

### finishes

#### BASIC Ref. 55012A







Matt Polyethylene

#### SELF-WATERING Ref. 55012R







Self-watering system included in all planters except those with basic finish

#### LACQUERED Ref. 55012F







Lacquered Polyethylene

## lighting

WHITE LED Ref. 55012W



White internally lit unit with LED technology. Available only in matte ice white finish.

RGBW LED Ref. 55012L



Unit with internal lighting with RGBW LED technology and remote control unit for switching colors. Available only in matte ice white finish. Remote control included.



RGBW LED DMX Ref. 55012D



Unit with internal lighting with RGBW LED technology and remote control unit for switching colors. Also controlLED by DMX-1024 (wireless), enabling communication between one or more products simultaneously via the DMX transmitter (not included). There are two options to choose from: Professional XLR DMX and