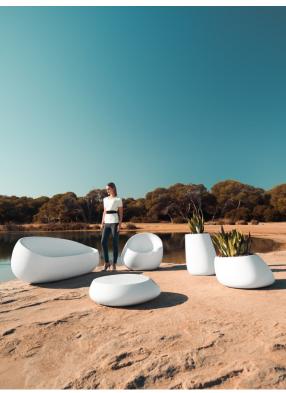

# Stone planter 140x105x140

by Stefano Giovannoni & Elisa Gargan

Stone <u>outdoor furniture</u> collection, designed by <u>Stefano Giovannoni</u>, convinces with its organic shapes. As its name suggests it appears to be found in nature itself, creating synergism between the natural and the artificial landscape. Stone can fit perfectly into any environment, transmitting its own particular elegance, thanks to its material, as well as its original shape.

## **Ambients**