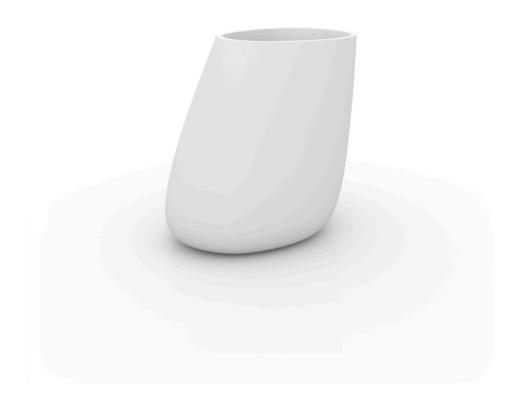

# Stone planter 140x105x140

by Stefano Giovannoni & Elisa Gargan

Stone <u>outdoor furniture</u> collection, designed by <u>Stefano Giovannoni</u>, convinces with its organic shapes. As its name suggests it appears to be found in nature itself, creating synergism between the natural and the artificial landscape. Stone can fit perfectly into any environment, transmitting its own particular elegance, thanks to its material, as well as its original shape.

### Description

Pot made of polyethylene resin by rotational moulding. 100% Recyclable. Item suitable for indoor and outdoor use. Available in different finishes.

Weight: 42 Kg