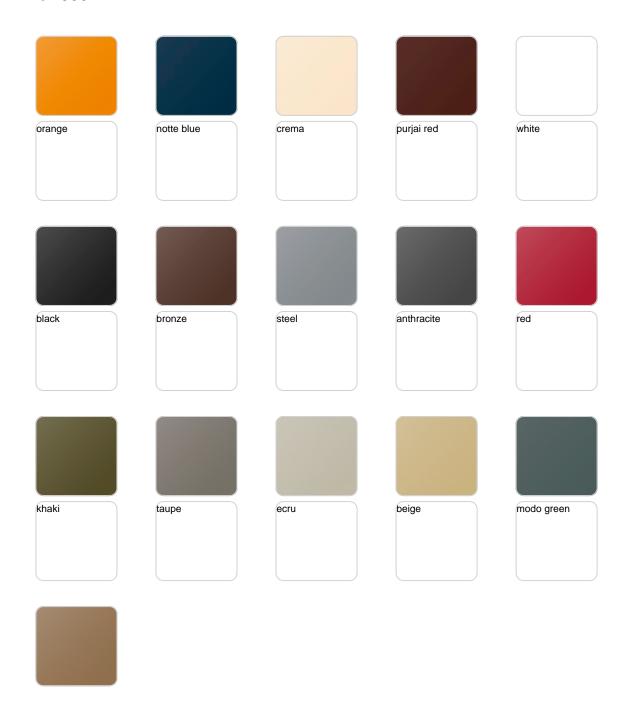

on, designed by <u>Stefano Giovannoni</u>, convinces with its organic shapes. As its name suggests it appears to be found in nature itself, creating synergism between the natural and the artificial landscape. Stone can fit perfectly into any environment, transmitting its own particular elegance, thanks to its material, as well as its original shape.



## **VOUDOM**

### Info

### Description

Pot made of polyethylene resin by rotational moulding. 100% Recyclable. Item suitable for indoor and outdoor use. Available in different finishes.

Weight: 42 Kg



# **VOUDOM**

## **Finishes**

### finishes

#### BASIC Ref. 55012A







Matt Polyethylene

#### SELF-WATERING Ref. 55012R







Self-watering system included in all planters except those with basic finish

#### LACQUERED Ref. 55012F







Lacquered Polyethylene

## lighting

WHITE LED Ref. 55012W



White internally lit unit with LED technology. Available only in matte ice white finish.

RGBW LED Ref. 55012L



Unit with internal lighting with RGBW LED technology and remote control unit for switching colors. Available only in matte ice white finish. Remote control included.



RGBW LED DMX Ref. 55012D



Unit with internal lighting with RGBW LED technology and remote control unit for switching colors. Also controlLED by DMX-1024 (wireless), enabling communication between one or more products simultaneously via the DMX transmitter (not included). There are two options to choose from: Professional XLR DMX and Home WIFI DMX. (Remote control included). Optional battery

RGBW LED BATTERY Ref. 55012Y



Unit with internal l