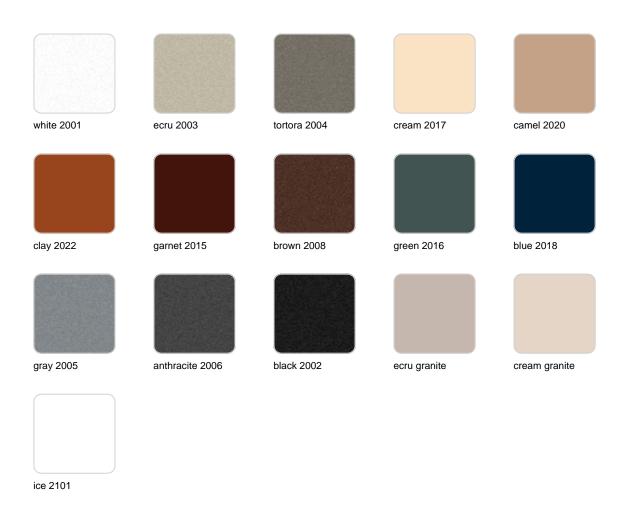

#### BASIC Ref. 55013

Matt Polyethylene

LACQUERED Ref. 55013F

Lacquered Polyethylene