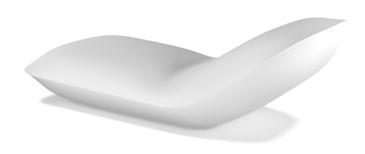

# Pillow sun chaise

by Stefano Giovannoni

With Pillow, <u>Stefano Giovannoni</u>, one of the most prestigious designers in the world, does an amusing expression to design a genial outdoor furniture collection that evokes a chill-out space created by means of cushions. Mediterranean and warm design, universal as all the creations of master Giovannoni that calls to the relax and to enjoy the life.

### Description

Made of polyethylene resin by rotational moulding. 100% Recyclable. Item suitable for indoor and outdoor use. Available in different finishes.

Weight: 33.37 Kg