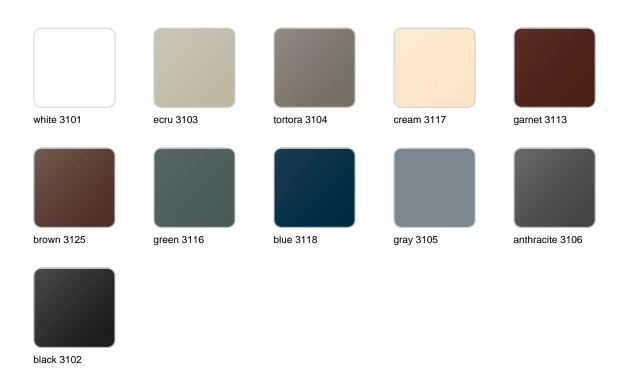

#### BASIC Ref. 55013

Matt Polyethylene

LACQUERED Ref. 55013F

Lacquered Polyethylene