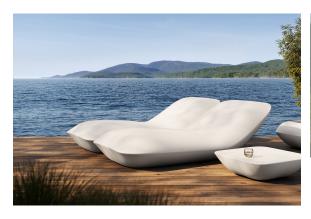

# Pillow sun chaise

by Stefano Giovannoni

With Pillow, <u>Stefano Giovannoni</u>, one of the most prestigious designers in the world, does an amusing expression to design a genial outdoor furniture collection that evokes a chill-out space created by means of cushions. Mediterranean and warm design, universal as all the creations of master Giovannoni that calls to the relax and to enjoy the life.

### Description

Made of polyethylene resin by rotational moulding. 100% Recyclable. Item suitable for indoor and outdoor use. Available in different finishes.

Weight: 33.37 Kg