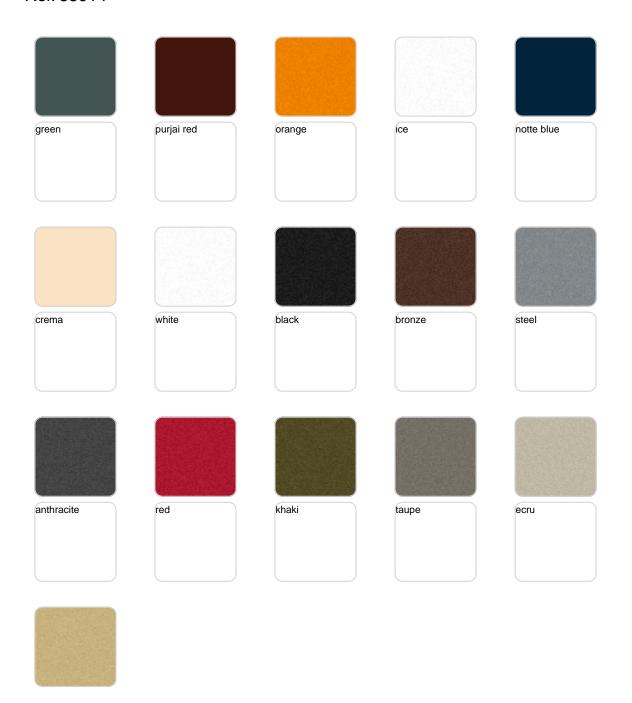

Products / Lounge Chairs / Blow Lounge Chair

# Blow lounge chair

by Stefano Giovannoni

**Blow Collection**, designed by <u>Stefano Giovannoni</u> for <u>Vondom</u>, comes from the willing to develop a **new family of in&out design products** in tune with the <u>Pillow family</u> but different in typology.



## **VOUDOM**

### Info

### Description

Made of polyethylene resin by rotational moulding. 100% Recyclable. Item suitable for indoor and outdoor use. Available in different finishes.

Weight: 15 Kg





## **Accessories**

• Fabric

Fabric

# **VOUDOM**

## **Finishes**

### finishes

### BASIC Ref. 55014







### Matt Polyethylene

### LACQUERED Ref. 55014F







Lacquered Polyethylene

## lighting

WHITE LED Ref. 55014W



White internally lit unit with LED technology. Available only in matte ice white finish.

RGBW LED Ref. 55014L



Unit with internal lighting with RGBW LED technology and remote control unit for switching colors. Available only in matte ice white finish. Remote control included.



RGBW LED DMX Ref. 55014D



Unit with internal lighting with RGBW LED technology and remote control unit for switching colors. Also controlLED by DMX-1024 (wireless), enabling communication between one or more products simultaneously via the DMX transmitter (not included). There are two options to choose from: Professional XLR DMX and Home WIFI DMX. (Remote control included). Optional batte