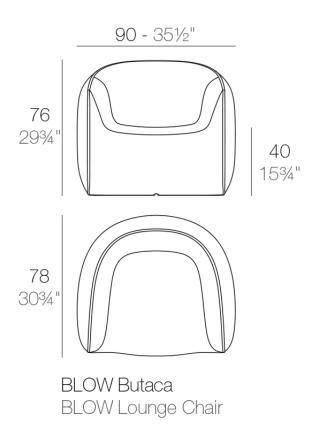

### Info

### Description

Made of polyethylene resin by rotational moulding. 100% Recyclable. Item suitable for indoor and outdoor use. Available in different finishes.

Weight: 15 Kg