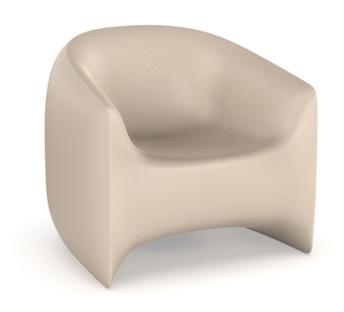

# Blow lounge chair

by Stefano Giovannoni

**Blow Collection**, designed by <u>Stefano Giovannoni</u> for <u>Vondom</u>, comes from the willing to develop a **new family of in&out design products** in tune with the <u>Pillow family</u> but different in typology.

### Description

Made of polyethylene resin by rotational moulding. 100% Recyclable. Item suitable for indoor and outdoor use. Available in different finishes.

Weight: 15 Kg