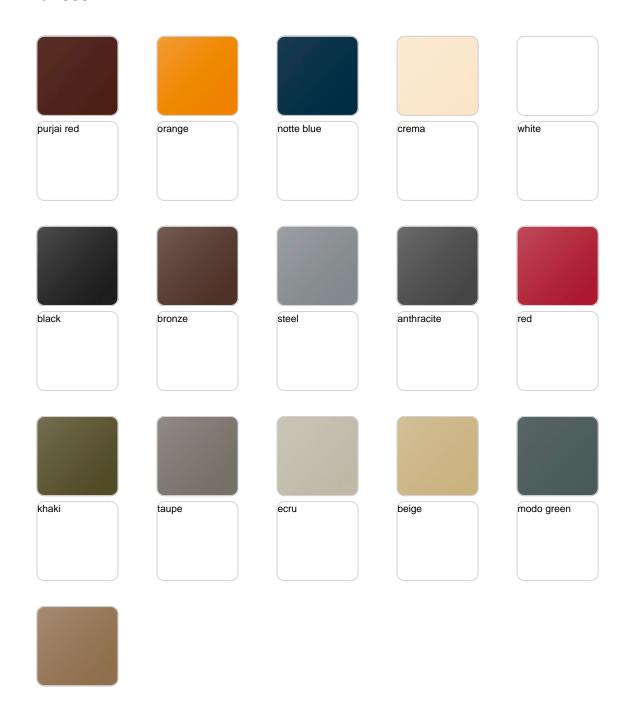

## **Finishes**

### finishes

### BASIC Ref. 55014

### Matt Polyethylene

### LACQUERED Ref. 55014F

Lacquered Polyethylene