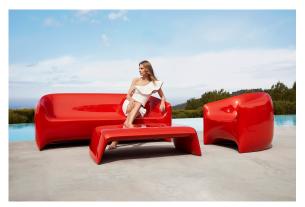

# Blow lounge chair

by Stefano Giovannoni

**Blow Collection**, designed by <u>Stefano Giovannoni</u> for <u>Vondom</u>, comes from the willing to develop a **new family of in&out design products** in tune with the <u>Pillow family</u> but different in typology.

### Description

Made of polyethylene resin by rotational moulding. 100% Recyclable. Item suitable for indoor and outdoor use. Available in different finishes.

Weight: 15 Kg