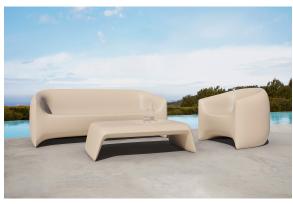

via the DMX transmitter (not included). There are two options to choose from: Professional XLR DMX and Home WIFI DMX. (Remote control included). Optional battery

RGBW LED BATTERY Ref. 55014Y



Unit with internal lighting with battery-powered RGBW LED technology. Includes charger and remote control for switching colors and charger. Available only in matte ice white finish.

RGBW LED DMX BATTERY Ref. 55014DY





Unit with internal lighting with RGBW LED technology and remote control unit for switching colors. Also controlLED by DMX-1024 (wireless), enabling communication between one or more products simultaneously via the DMX transmitter (not included). There are two options to choose from: Professional XLR DMX and Home WIFI DMX. (Remote control included).

# **VOUDOM**

## **Ambients**