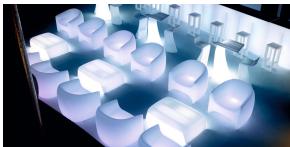

## lighting

WHITE LED Ref. 55014W

White internally lit unit with LED technology. Available only in matte ice white finish.

RGBW LED Ref. 55014L

Unit with internal lighting with RGBW LED technology and remote control unit for switching colors. Available only in matte ice white finish. Remote control included.

RGBW LED DMX Ref. 55014D

Unit with internal lighting with RGBW LED technology and remote control unit for switching colors. Also controlLED by DMX-1024 (wireless), enabling communication between one or more products simultaneously via the DMX transmitter (not included). There are two options to choose from: Professional XLR DMX and Home WIFI DMX. (Remote control included). Optional battery

RGBW LED BATTERY Ref. 55014Y

Unit with internal lighting with battery-powered RGBW LED technology. Includes charger and remote control for switching colors and charger. Available only in matte ice white finish.

RGBW LED DMX BATTERY Ref. 55014DY

Unit with internal lighting with RGBW LED technology and remote control unit for switching colors. Also controlLED by DMX-1024 (wireless), enabling communication between one or more products simultaneously via the DMX transmitter (not included). There are two options to choose from: Professional XLR DMX and Home WIFI DMX. (Remote control included).