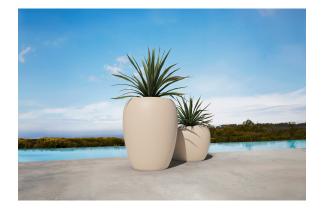

via the DMX transmitter (not included). There are two options to choose from: Professional XLR DMX and Home WIFI DMX. (Remote control included). Optional battery

#### RGBW LED BATTERY Ref. 55017Y



Unit with internal lighting with battery-powered RGBW LED technology. Includes charger and remote control for switching colors and charger. Available only in matte ice white finish.

RGBW LED DMX BATTERY Ref. 55017DY

## **VOИDOM**

Unit with internal lighting with RGBW LED technology and remote control unit for switching colors. Also controlLED by DMX-1024 (wireless), enabling communication between one or more products simultaneously via the DMX transmitter (not included). There are two options to choose from: Professional XLR DMX and Home WIFI DMX. (Remote control included).



## Ambients