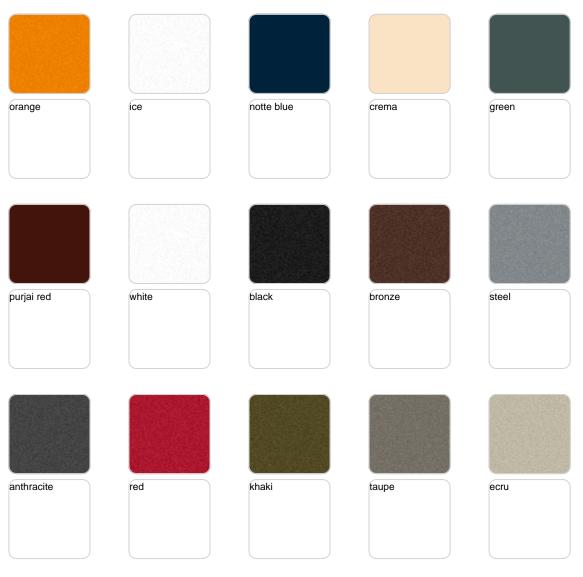

## **Finishes**

finishes BASIC Ref. 55017A orange íce notte blue crema green purjai red white black bronze steel red khaki anthracite taupe ecru

beige

Matt Polyethylene