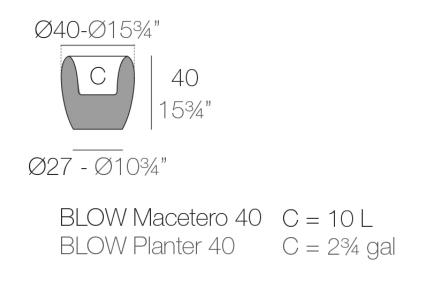

### Description

Pots made of polyethylene resin by rotational moulding. 100% Recyclable. Item suitable for indoor and outdoor use. Available in different finishes.

Weight: 3.5 Kg