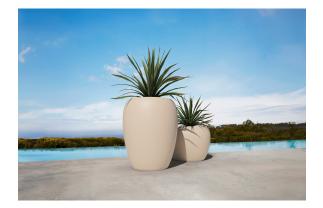

via the DMX transmitter (not included). There are two options to choose from: Professional XLR DMX and Home WIFI DMX. (Remote control included). Optional battery

#### RGBW LED BATTERY Ref. 55018Y



Unit with internal lighting with battery-powered RGBW LED technology. Includes charger and remote control for switching colors and charger. Available only in matte ice white finish.

RGBW LED DMX BATTERY Ref. 55018DY

## **VOИDOM**

Unit with internal lighting with RGBW LED technology and remote control unit for switching colors. Also controlLED by DMX-1024 (wireless), enabling communication between one or more products simultaneously via the DMX transmitter (not included). There are two options to choose from: Professional XLR DMX and Home WIFI DMX. (Remote control included).



## Ambients