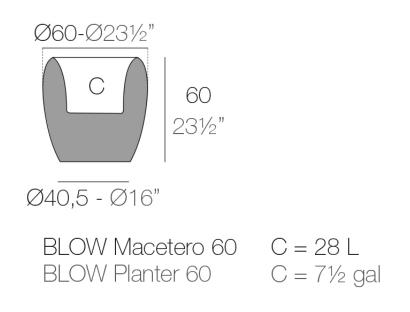

Products / Planters / Blow Planter 60x60x60

## Blow planter 60x60x60

by Stefano Giovannoni

Blow Collection, designed by <u>Stefano Giovannoni</u> for <u>Vondom</u>, comes from the willing to develop a **new family of in&out design products** in tune with the <u>Pillow</u> <u>family</u> but different in typology.

### Description

Pots made of polyethylene resin by rotational moulding. 100% Recyclable. Item suitable for indoor and outdoor use. Available in different finishes.

Weight: 10.02 Kg