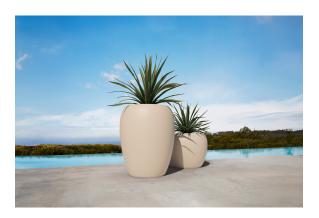

via the DMX transmitter (not included). There are two options to choose from: Professional XLR DMX and Home WIFI DMX. (Remote control included). Optional battery

RGBW LED BATTERY Ref. 55019Y



Unit with internal lighting with battery-powered RGBW LED technology. Includes charger and remote control for switching colors and charger. Available only in matte ice white finish.

RGBW LED DMX BATTERY Ref. 55019DY





Unit with internal lighting with RGBW LED technology and remote control unit for switching colors. Also controlLED by DMX-1024 (wireless), enabling communication between one or more products simultaneously via the DMX transmitter (not included). There are two options to choose from: Professional XLR DMX and Home WIFI DMX. (Remote control included).

# **VOUDOM**

## **Ambients**