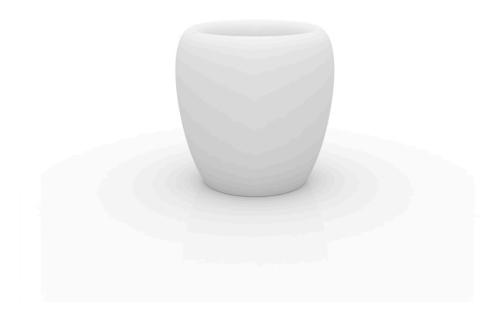

# Blow planter 80x80x80

by Stefano Giovannoni

**Blow Collection**, designed by <u>Stefano Giovannoni</u> for <u>Vondom</u>, comes from the willing to develop a **new family of in&out design products** in tune with the <u>Pillow family</u> but different in typology.

### Description

Pots made of polyethylene resin by rotational moulding. 100% Recyclable. Item suitable for indoor and outdoor use. Available in different finishes.

Weight: 20.08 Kg

BLOW Macetero 80 BLOW Planter 80