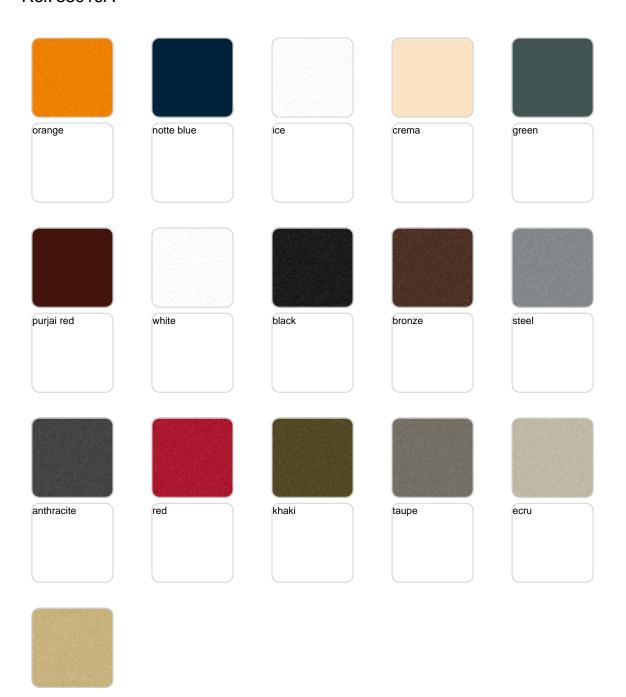

## **Finishes**

### finishes

#### BASIC Ref. 55019A

Matt Polyethylene

#### LACQUERED Ref. 55019F

Lacquered Polyethylene