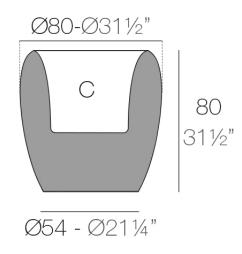

### Info

### Description

Pots made of polyethylene resin by rotational moulding. 100% Recyclable. Item suitable for indoor and outdoor use. Available in different finishes.

Weight: 20.08 Kg

BLOW Macetero 80 BLOW Planter 80

C = 68 LC = 18 gal