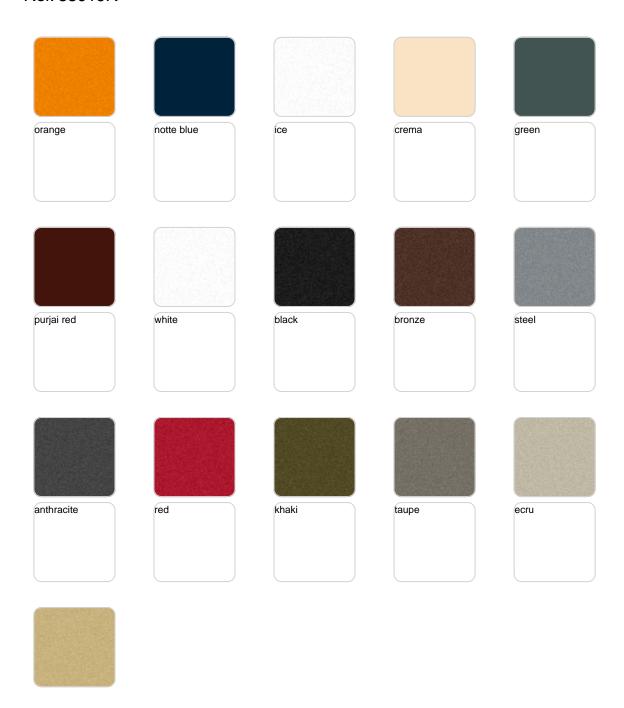

Products / Planters / Blow Planter 80x80x80

# Blow planter 80x80x80

by Stefano Giovannoni

**Blow Collection**, designed by <u>Stefano Giovannoni</u> for <u>Vondom</u>, comes from the willing to develop a **new family of in&out design products** in tune with the <u>Pillow family</u> but different in typology.



## **VOUDOM**

### Info

### Description

Pots made of polyethylene resin by rotational moulding. 100% Recyclable. Item suitable for indoor and outdoor use. Available in different finishes.

Weight: 20.08 Kg



BLOW Macetero 80 BLOW Planter 80

C = 68 LC = 18 gal

# **VOUDOM**

## **Finishes**

### finishes

#### BASIC Ref. 55019A







Matt Polyethylene

#### SELF-WATERING Ref. 55019R







Self-watering system included in all planters except those with basic finish

#### LACQUERED Ref. 55019F







Lacquered Polyethylene

## lighting

WHITE LED Ref. 55019W



White internally lit unit with LED technology. Available only in matte ice white finish.

RGBW LED Ref. 55019L



Unit with internal lighting with RGBW LED technology and remote control unit for switching colors. Available only in matte ice white finish. Remote control included.



RGBW LED DMX Ref. 55019D



Unit with internal lighting with RGBW LED technology and remote control unit for switching colors. Also controlLED by DMX-1024 (wireless), enabling communication between one or more products simultaneously via the DMX transmitter (not included). There are two options to choose from: Professional XLR DMX and