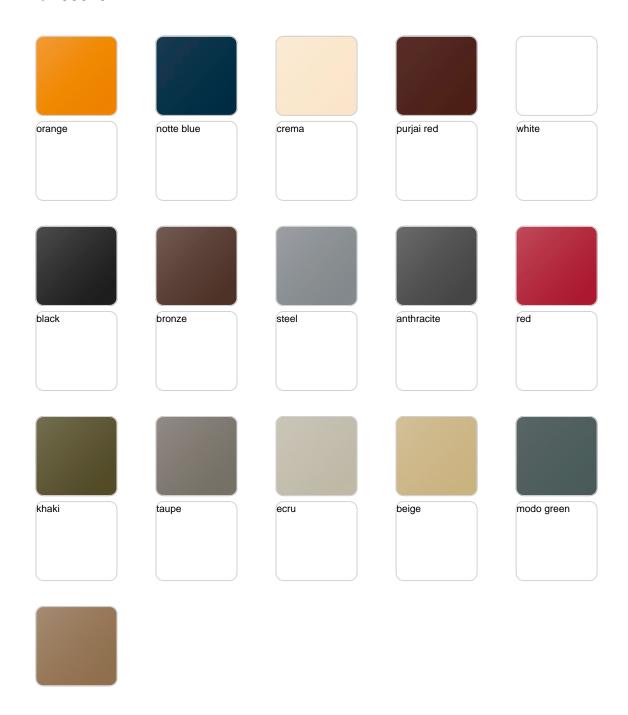

/ Blow Planter 80x80x80

# Blow planter 80x80x80

by Stefano Giovannoni

**Blow Collection**, designed by <u>Stefano Giovannoni</u> for <u>Vondom</u>, comes from the willing to develop a **new family of in&out design products** in tune with the <u>Pillow family</u> but different in typology.



## **VOUDOM**

### Info

### Description

Pots made of polyethylene resin by rotational moulding. 100% Recyclable. Item suitable for indoor and outdoor use. Available in different finishes.

Weight: 20.08 Kg



BLOW Macetero 80 BLOW Planter 80

C = 68 LC = 18 gal

# **VOUDOM**

## **Finishes**

### finishes

#### BASIC Ref. 55019A







Matt Polyethylene

#### SELF-WATERING Ref. 55019R







Self-watering system included in all planters except those with basic finish

#### LACQUERED Ref. 55019F







Lacquered Polyethylene

## lighting

WHITE LED Ref. 55019W



White internally lit unit with LED technology. Available only in matte ice white finish.

RGBW LED Ref. 55019L



Unit with internal lighting with RGBW LED technology and remote control unit for switching colors. Available only in matte ice white finish. Remote control included.



RGBW LED DMX Ref. 55019D



Unit with internal lighting with RGBW LED technology and remote control unit for switching colors. Also controlLED by DMX-1024 (wireless), enabling communication between one or more products simultaneously via the DMX transmitter (not included). There are two options to choose from: Professional XLR DMX and Home WIFI DMX. (Remote control included). Optional battery

RGBW LED BATTERY Ref. 55019Y



Unit with internal l