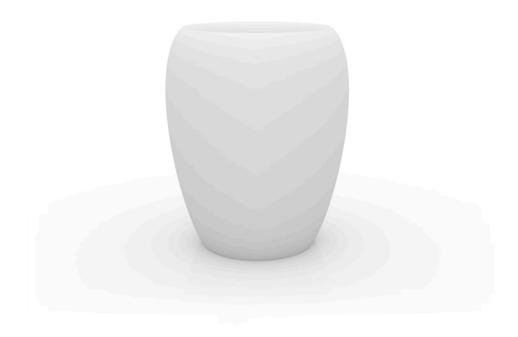

# Blow planter 100x100x120

by Stefano Giovannoni

**Blow Collection**, designed by <u>Stefano Giovannoni</u> for <u>Vondom</u>, comes from the willing to develop a **new family of in&out design products** in tune with the <u>Pillow family</u> but different in typology.

### Description

Pots made of polyethylene resin by rotational moulding. 100% Recyclable. Item suitable for indoor and outdoor use. Available in different finishes.

Weight: 38.08 Kg

BLOW Macetero 100x120  $C = \emptyset 78 \times 55 \text{ cm}$ BLOW Planter 100x120