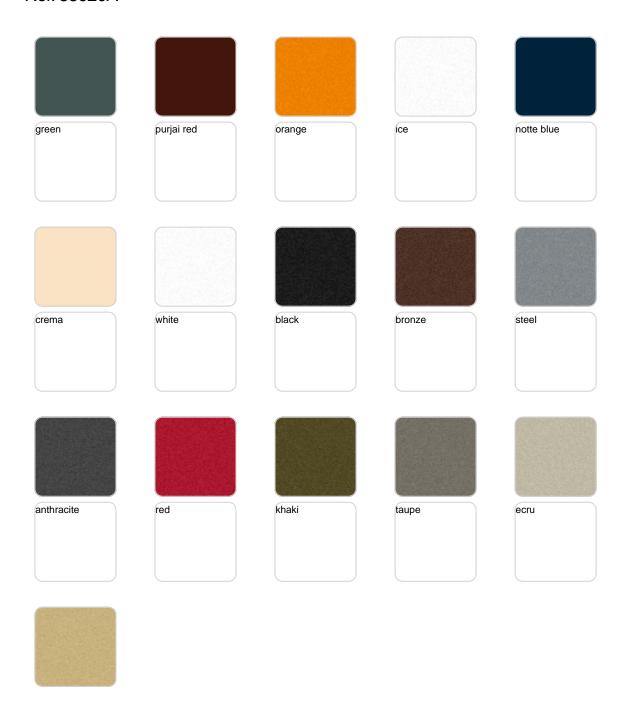

Products / Planters / Blow Planter 100x100x120

# Blow planter 100x100x120

by Stefano Giovannoni

**Blow Collection**, designed by <u>Stefano Giovannoni</u> for <u>Vondom</u>, comes from the willing to develop a **new family of in&out design products** in tune with the <u>Pillow family</u> but different in typology.



## **VOUDOM**

## Info

### Description

Pots made of polyethylene resin by rotational moulding. 100% Recyclable. Item suitable for indoor and outdoor use. Available in different finishes.

Weight: 38.08 Kg



BLOW Macetero 100x120  $C = \emptyset 78 \times 55 \text{ cm}$ BLOW Planter 100x120

C = Ø30¾" x 21¾"

## **VOUDOM**

## **Finishes**

### finishes

#### BASIC Ref. 55020A







Matt Polyethylene

#### SELF-WATERING Ref. 55020R







Self-watering system included in all planters except those with basic finish

#### LACQUERED Ref. 55020F







Lacquered Polyethylene

## lighting

WHITE LED Ref. 55020W



White internally lit unit with LED technology. Available only in matte ice white finish.

RGBW LED Ref. 55020L



Unit with internal lighting with RGBW LED technology and remote control unit for switching colors. Available only in matte ice white finish. Remote control included.



RGBW LED DMX Ref. 55020D



Unit with internal lighting with RGBW LED technology and remote control unit for switching colors. Also controlLED by DMX-1024 (wireless), enabling communication between one or more products simultaneously via the DMX transmitter (not included). There