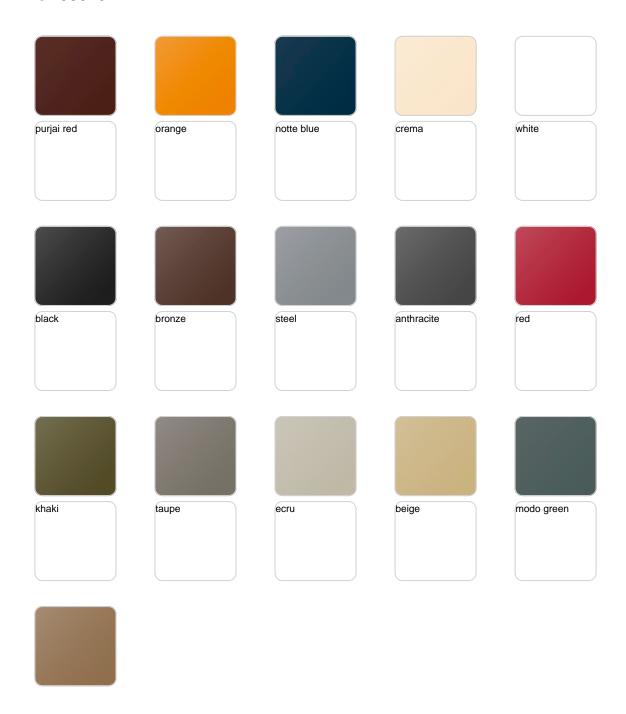

by Stefano Giovannoni

**Blow Collection**, designed by <u>Stefano Giovannoni</u> for <u>Vondom</u>, comes from the willing to develop a **new family of in&out design products** in tune with the <u>Pillow family</u> but different in typology.



## **VOUDOM**

## Info

### Description

Pots made of polyethylene resin by rotational moulding. 100% Recyclable. Item suitable for indoor and outdoor use. Available in different finishes.

Weight: 38.08 Kg



BLOW Macetero 100x120  $C = \emptyset 78 \times 55 \text{ cm}$ BLOW Planter 100x120

C = Ø30¾" x 21¾"

## **VOUDOM**

## **Finishes**

### finishes

#### BASIC Ref. 55020A







Matt Polyethylene

#### SELF-WATERING Ref. 55020R







Self-watering system included in all planters except those with basic finish

#### LACQUERED Ref. 55020F







Lacquered Polyethylene

## lighting

WHITE LED Ref. 55020W



White internally lit unit with LED technology. Available only in matte ice white finish.

RGBW LED Ref. 55020L



Unit with internal lighting with RGBW LED technology and remote control unit for switching colors. Available only in matte ice white finish. Remote control included.



RGBW LED DMX Ref. 55020D



Unit with internal lighting with RGBW LED technology and remote control unit for switching colors. Also controlLED by DMX-1024 (wireless), enabling communication between one or more products simultaneously via the DMX transmitter (not included). There are two options to choose from: Professional XLR DMX and Home WIFI DMX. (Remote control included). Optional battery

RGBW LED BATTERY Ref. 55020Y



Unit with internal l