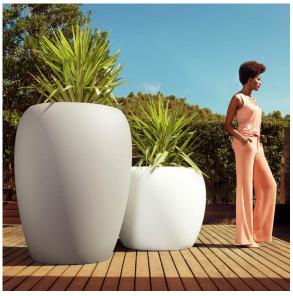

# Blow planter 100x100x120

by Stefano Giovannoni

**Blow Collection**, designed by <u>Stefano Giovannoni</u> for <u>Vondom</u>, comes from the willing to develop a **new family of in&out design products** in tune with the <u>Pillow family</u> but different in typology.

### Description

Pots made of polyethylene resin by rotational moulding. 100% Recyclable. Item suitable for indoor and outdoor use. Available in different finishes.

Weight: 38.08 Kg

BLOW Macetero 100x120  $C = \emptyset 78 \times 55 \text{ cm}$ BLOW Planter 100x120

## **Ambients**