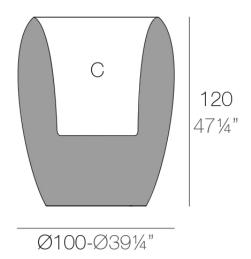

### Description

Pots made of polyethylene resin by rotational moulding. 100% Recyclable. Item suitable for indoor and outdoor use. Available in different finishes.

Weight: 38.08 Kg

BLOW Macetero 100x120  $C = \emptyset 78 \times 55 \text{ cm}$ BLOW Planter 100x120

C = Ø30¾" x 21¾"