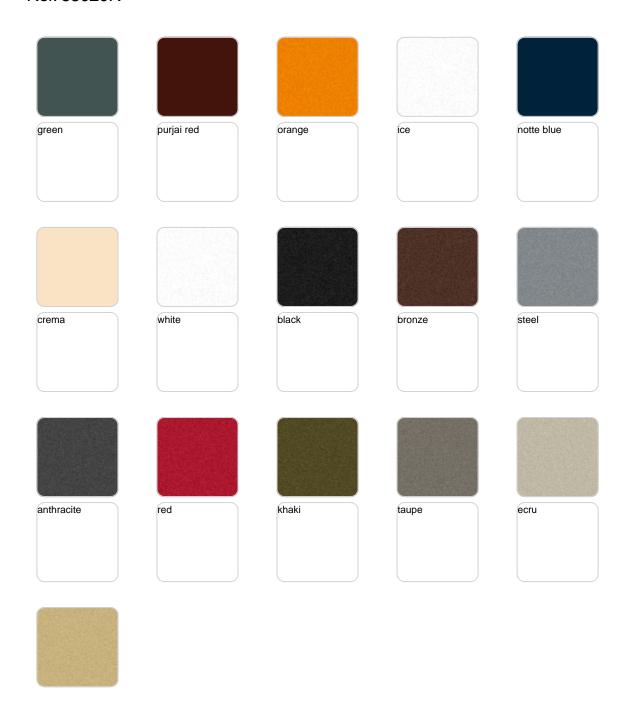

Products / Planters / Blow Planter 100x100x120

# Blow planter 100x100x120

by Stefano Giovannoni

**Blow Collection**, designed by <u>Stefano Giovannoni</u> for <u>Vondom</u>, comes from the willing to develop a **new family of in&out design products** in tune with the <u>Pillow family</u> but different in typology.



## **VOUDOM**

## Info

### Description

Pots made of polyethylene resin by rotational moulding. 100% Recyclable. Item suitable for indoor and outdoor use. Available in different finishes.

Weight: 38.08 Kg



BLOW Macetero 100x120  $C = \emptyset 78 \times 55 \text{ cm}$ BLOW Planter 100x120

C = Ø30¾" x 21¾"

## **VOUDOM**

## **Finishes**

### finishes

#### BASIC Ref. 55020A







Matt Polyethylene

#### SELF-WATERING Ref. 55020R







Self-watering system included in all planters except those with basic finish

#### LACQUERED Ref. 55020F







Lacquered Polyethylene

## lighting

WHITE LED Ref. 55020W



White internally lit unit with LED technology. Available only in matte ice white finish.

RGBW LED Ref. 55020L



Unit with internal lighting with RGBW LED technology and remote control unit for switching colors. Available only in matte ice white finish. Remote control included.



RGBW LED DMX Ref. 55020D



Unit with internal lighting with RGBW LED technology and remote control unit for switching colors. Also controlLED by DMX-1024 (wireless), enabling communication between one or more products simultaneously via the DMX transmitter (not included). There are two options to choose from: Professional XLR DMX and