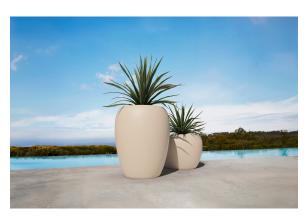

# Blow planter 100x100x120

by Stefano Giovannoni

**Blow Collection**, designed by <u>Stefano Giovannoni</u> for <u>Vondom</u>, comes from the willing to develop a **new family of in&out design products** in tune with the <u>Pillow family</u> but different in typology.

### Description

Pots made of polyethylene resin by rotational moulding. 100% Recyclable. Item suitable for indoor and outdoor use. Available in different finishes.

Weight: 38.08 Kg

BLOW Macetero 100x120  $C = \emptyset 78 \times 55 \text{ cm}$ BLOW Planter 100x120

## **Ambients**