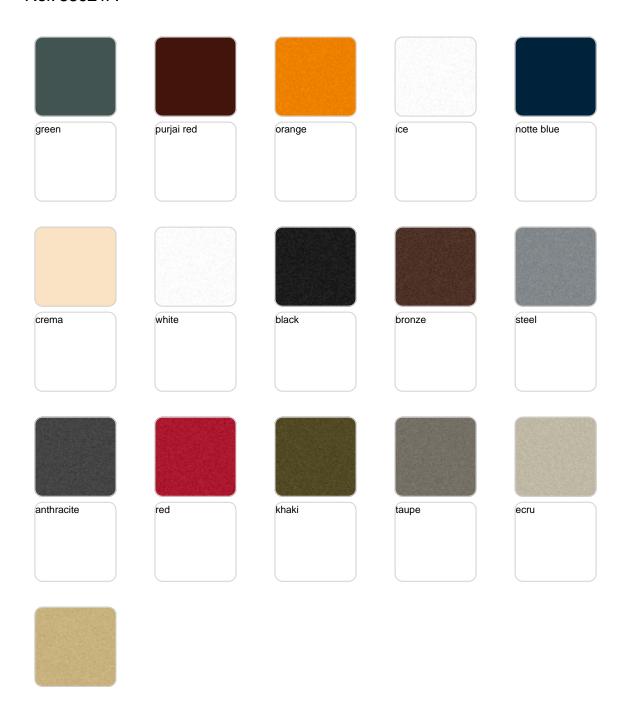

#### BASIC Ref. 55021A

Matt Polyethylene

#### SELF-WATERING Ref. 55021R

Self-watering system included in all planters except those with basic finish

#### LACQUERED Ref. 55021F

Lacquered Polyethylene