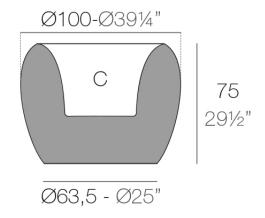

### Description

Pots made of polyethylene resin by rotational moulding. 100% Recyclable. Item suitable for indoor and outdoor use. Available in different finishes.

Weight: 25.08 Kg

BLOW Macetero 100x75 C = 104 L BLOW Planter 100x75

 $C = 27\frac{1}{2} \text{ gal}$ 