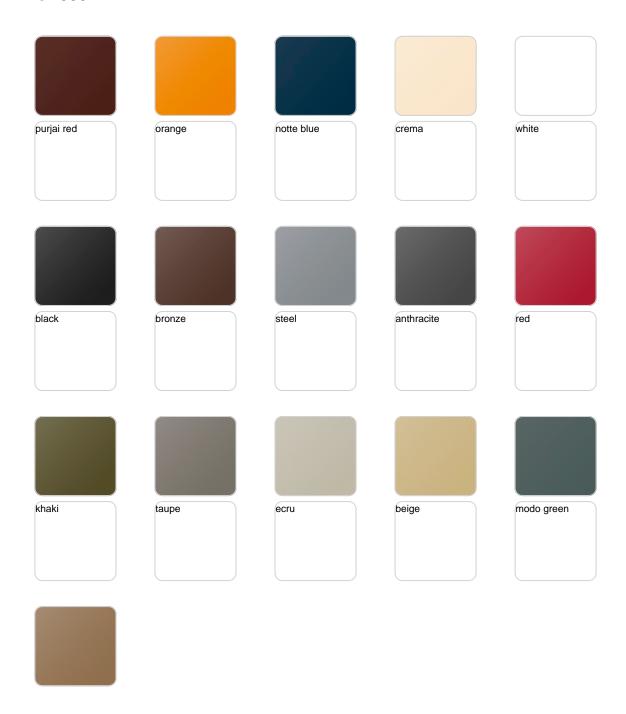

anter 100x100x75

by Stefano Giovannoni

**Blow Collection**, designed by <u>Stefano Giovannoni</u> for <u>Vondom</u>, comes from the willing to develop a **new family of in&out design products** in tune with the <u>Pillow family</u> but different in typology.



## **VOUDOM**

### Info

### Description

Pots made of polyethylene resin by rotational moulding. 100% Recyclable. Item suitable for indoor and outdoor use. Available in different finishes.

Weight: 25.08 Kg



BLOW Macetero 100x75 C = 104 L BLOW Planter 100x75

 $C = 27\frac{1}{2} \text{ gal}$ 

# **VOUDOM**

## **Finishes**

### finishes

#### BASIC Ref. 55021A







Matt Polyethylene

#### SELF-WATERING Ref. 55021R







Self-watering system included in all planters except those with basic finish

#### LACQUERED Ref. 55021F







Lacquered Polyethylene

## lighting

WHITE LED Ref. 55021W



White internally lit unit with LED technology. Available only in matte ice white finish.

RGBW LED Ref. 55021L



Unit with internal lighting with RGBW LED technology and remote control unit for switching colors. Available only in matte ice white finish. Remote control included.



RGBW LED DMX Ref. 55021D



Unit with internal lighting with RGBW LED technology and remote control unit for switching colors. Also controlLED by DMX-1024 (wireless), enabling communication between one or more products simultaneously via the DMX transmitter (not included). There are two options to choose from: Professional XLR DMX and Home WIFI DMX. (Remote control included). Optional battery

RGBW LED BATTERY Ref. 55021Y



Unit with internal l