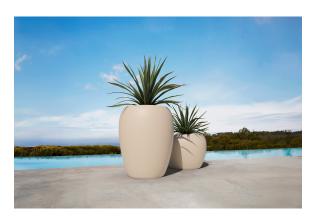

# Blow planter 100x100x75

by Stefano Giovannoni

**Blow Collection**, designed by <u>Stefano Giovannoni</u> for <u>Vondom</u>, comes from the willing to develop a **new family of in&out design products** in tune with the <u>Pillow family</u> but different in typology.

### Description

Pots made of polyethylene resin by rotational moulding. 100% Recyclable. Item suitable for indoor and outdoor use. Available in different finishes.

Weight: 25.08 Kg

BLOW Macetero 100x75 C = 104 L BLOW Planter 100x75