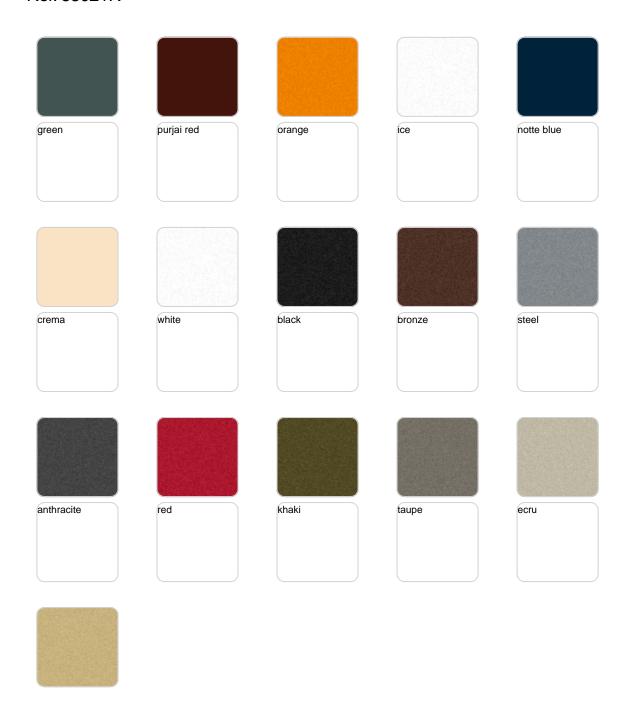

#### BASIC Ref. 55021A

Matt Polyethylene

#### SELF-WATERING Ref. 55021R

Self-watering system included in all planters except those with basic finish

#### LACQUERED Ref. 55021F

Lacquered Polyethylene