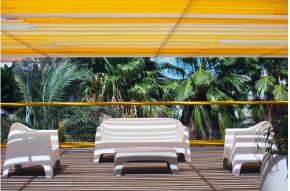

Products / Sofas / Solid Sofa

# Solid sofa

#### by Stefano Giovannoni

Solid outdoor furniture collection, designed by <u>Stefano Giovannoni</u> for <u>Vondom</u>. It's a group of items which, although **being light offer stability** thanks to their geometric and well-defined cut, as if they were sculpted from stone.



#### Info

#### Description

Made of injected polypropylene with mineral additives. Stackable. Available in several colors. Item suitable for indoor and outdoor use.

Weight: 30 Kg





## **Accessories**

• Fabric

Fabric

### **Finishes**

#### finishes

BASIC PP Ref. 55022







Available in various colors

## **Ambients**