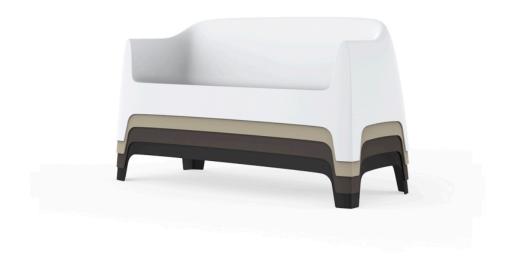

# Solid sofa

#### by Stefano Giovannoni

Solid outdoor furniture collection, designed by <u>Stefano Giovannoni</u> for <u>Vondom</u>. It's a group of items which, although **being light offer stability** thanks to their geometric and well-defined cut, as if they were sculpted from stone.

#### Description

Made of injected polypropylene with mineral additives. Stackable. Available in several colors. Item suitable for indoor and outdoor use.

Weight: 30 Kg