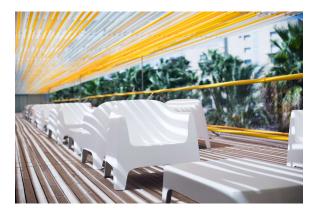

Products / Sofas / Solid Sofa

# Solid sofa

#### by Stefano Giovannoni

Solid outdoor furniture collection, designed by <u>Stefano Giovannoni</u> for <u>Vondom</u>. It's a group of items which, although **being light offer stability** thanks to their geometric and well-defined cut, as if they were sculpted from stone.



#### Info

#### Description

Made of injected polypropylene with mineral additives. Stackable. Available in several colors. Item suitable for indoor and outdoor use.

Weight: 30 Kg





## **Accessories**

• Fabric

Fabric

### **Finishes**

#### finishes

BASIC PP Ref. 55022







Available in various colors

## **Ambients**