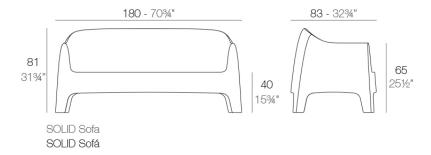

#### Description

Made of injected polypropylene with mineral additives. Stackable. Available in several colors. Item suitable for indoor and outdoor use.

Weight: 30 Kg