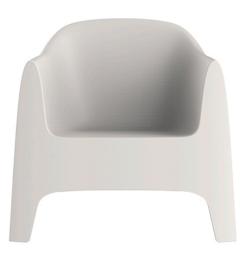

### Solid lounge chair by Stefano Giovannoni

Solid outdoor furniture collection, designed by <u>Stefano Giovannoni</u> for <u>Vondom</u>. It's a group of items which, although **being light offer stability** thanks to their geometric and well-defined cut, as if they were sculpted from stone.

#### Description

Made of injected polypropylene with mineral additives. Stackable. Available in several colors. Item suitable for indoor and outdoor use.

Weight: 13.5 Kg