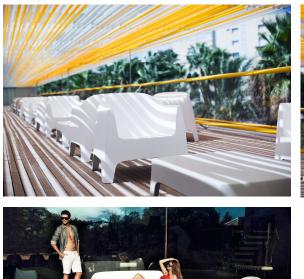

### Solid lounge chair by Stefano Giovannoni

Solid outdoor furniture collection, designed by <u>Stefano Giovannoni</u> for <u>Vondom</u>. It's a group of items which, although **being light offer stability** thanks to their geometric and well-defined cut, as if they were sculpted from stone.

#### Description

Made of injected polypropylene with mineral additives. Stackable. Available in several colors. Item suitable for indoor and outdoor use.

Weight: 13.5 Kg

#### Ambients