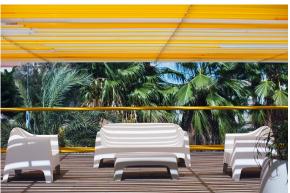

### Solid lounge chair by Stefano Giovannoni

Solid outdoor furniture collection, designed by <u>Stefano Giovannoni</u> for <u>Vondom</u>. It's a group of items which, although **being light offer stability** thanks to their geometric and well-defined cut, as if they were sculpted from stone.

#### Description

Made of injected polypropylene with mineral additives. Stackable. Available in several colors. Item suitable for indoor and outdoor use.

Weight: 13.5 Kg

#### Ambients