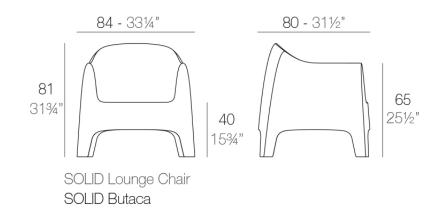

#### Description

Made of injected polypropylene with mineral additives. Stackable. Available in several colors. Item suitable for indoor and outdoor use.

Weight: 13.5 Kg