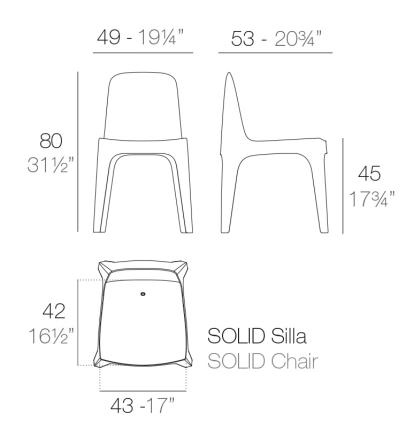

#### Description

Made of injected polypropylene with mineral additives. Stackable. Available in several colors. Item suitable for indoor and outdoor use.

Weight: 4.43 Kg