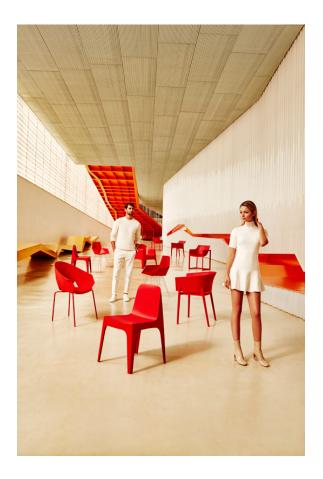

Products / Chairs / Solid Chair

# Solid chair by Stefano Giovannoni

Solid outdoor furniture collection, designed by <u>Stefano Giovannoni</u> for <u>Vondom</u>. It's a group of items which, although **being light offer stability** thanks to their geometric and well-defined cut, as if they were sculpted from stone.



# **VOИDOM**

# Info

#### Description

Made of injected polypropylene with mineral additives. Stackable. Available in several colors. Item suitable for indoor and outdoor use.

Weight: 4.43 Kg





### Accessories

• Fabric Fabric

# **VOИDOM**

# **Finishes**

finishes BASIC PP Ref. 55024

Available in various colors



# Ambients