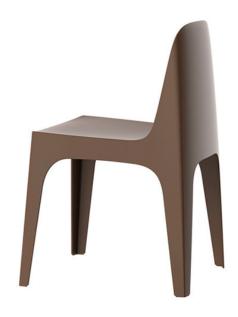

# Solid chair by Stefano Giovannoni

Solid outdoor furniture collection, designed by <u>Stefano Giovannoni</u> for <u>Vondom</u>. It's a group of items which, although **being light offer stability** thanks to their geometric and well-defined cut, as if they were sculpted from stone.

#### Description

Made of injected polypropylene with mineral additives. Stackable. Available in several colors. Item suitable for indoor and outdoor use.

Weight: 4.43 Kg