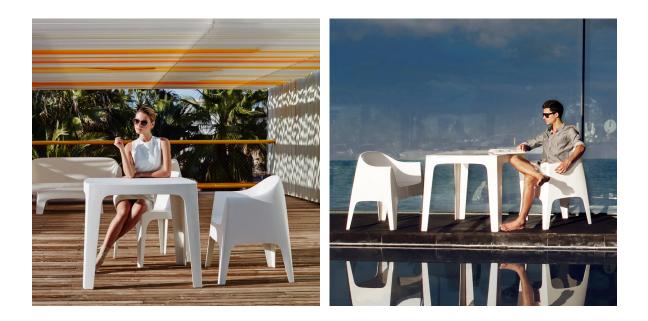

Products / Dining Tables / Solid Table

## Solid table by Stefano Giovannoni

Solid outdoor furniture collection, designed by <u>Stefano Giovannoni</u> for <u>Vondom</u>. It's a group of items which, although **being light offer stability** thanks to their geometric and well-defined cut, as if they were sculpted from stone.



# **VOИDOM**

## Info

#### Description

Made of injected polypropylene with mineral additives. Stackable. Available in several colors. Item suitable for indoor and outdoor use.

Weight: 11 Kg



## **VOИDOM**

## **Finishes**

finishes BASIC PP Ref. 55025

Available in various colors



## Ambients