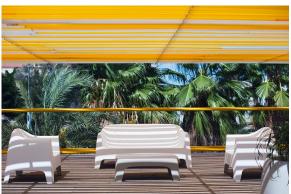

Products / Low Tables / Solid Coffee Table

### Solid coffee table by Stefano Giovannoni

Solid outdoor furniture collection, designed by <u>Stefano Giovannoni</u> for <u>Vondom</u>. It's a group of items which, although **being light offer stability** thanks to their geometric and well-defined cut, as if they were sculpted from stone.



# **VOИDOM**

### Info

#### Description

Made of injected polypropylene with mineral additives. Stackable. Available in several colors. Item suitable for indoor and outdoor use.

Weight: 10 Kg



## **VOИDOM**

### **Finishes**

finishes

BASIC PP Ref. 55026







ecru

Available in various colors

### **VOИDOM**

### Ambients