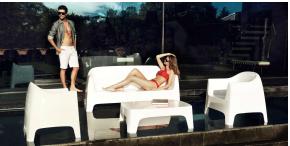

Products / Low Tables / Solid Coffee Table

### Solid coffee table by Stefano Giovannoni

Solid outdoor furniture collection, designed by <u>Stefano Giovannoni</u> for <u>Vondom</u>. It's a group of items which, although **being light offer stability** thanks to their geometric and well-defined cut, as if they were sculpted from stone.



# **VOИDOM**

### Info

#### Description

Made of injected polypropylene with mineral additives. Stackable. Available in several colors. Item suitable for indoor and outdoor use.

Weight: 10 Kg



## **VOИDOM**

### **Finishes**

finishes

BASIC PP Ref. 55026







ecru

Available in various colors

### **VOИDOM**

### Ambients