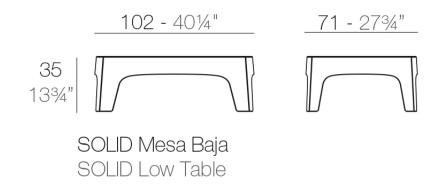

### Info

#### Description

Made of injected polypropylene with mineral additives. Stackable. Available in several colors. Item suitable for indoor and outdoor use.

Weight: 10 Kg