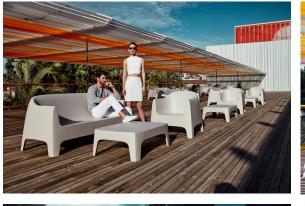

Products / Low Tables / Solid Coffee Table

### Solid coffee table by Stefano Giovannoni

Solid outdoor furniture collection, designed by <u>Stefano Giovannoni</u> for <u>Vondom</u>. It's a group of items which, although **being light offer stability** thanks to their geometric and well-defined cut, as if they were sculpted from stone.



# **VOИDOM**

### Info

#### Description

Made of injected polypropylene with mineral additives. Stackable. Available in several colors. Item suitable for indoor and outdoor use.

Weight: 10 Kg



## **VOИDOM**

### **Finishes**

finishes

BASIC PP Ref. 55026







ecru

Available in various colors

### **VOИDOM**

### Ambients