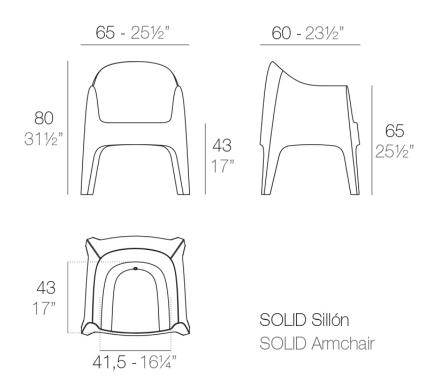

#### Description

Made of injected polypropylene with mineral additives. Stackable. Available in several colors. Item suitable for indoor and outdoor use.

Weight: 7.5 Kg