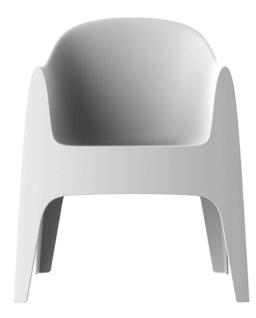

# Solid armchair by Stefano Giovannoni

Solid outdoor furniture collection, designed by <u>Stefano Giovannoni</u> for <u>Vondom</u>. It's a group of items which, although **being light offer stability** thanks to their geometric and well-defined cut, as if they were sculpted from stone.

#### Description

Made of injected polypropylene with mineral additives. Stackable. Available in several colors. Item suitable for indoor and outdoor use.

Weight: 7.5 Kg