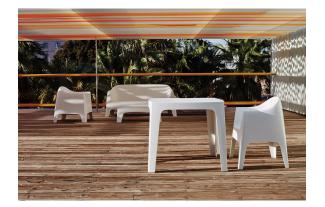

Products / Chairs / Solid Armchair

# Solid armchair by Stefano Giovannoni

Solid outdoor furniture collection, designed by <u>Stefano Giovannoni</u> for <u>Vondom</u>. It's a group of items which, although **being light offer stability** thanks to their geometric and well-defined cut, as if they were sculpted from stone.



# Info

#### Description

Made of injected polypropylene with mineral additives. Stackable. Available in several colors. Item suitable for indoor and outdoor use.

Weight: 7.5 Kg



### Accessories

• Fabric

×

## **Finishes**

#### finishes

BASIC PP Ref. 55027







ecru

black

Available in various colors

## Ambients

×