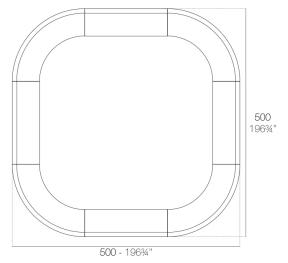

# **Combinations**

**2 x 56001** 180 Barra - 180 Counter **4 x 56002** Barra curva - Curved counter

**4 x 56001** 180 Barra - 180 Counter **4 x 56002** Barra curva - Curved counter