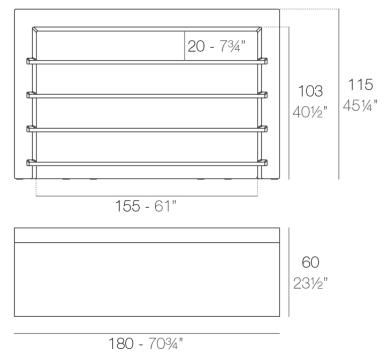

## Description

Made of polyethylene resin by rotational moulding.100% Recyclable. Item suitable for indoor and outdoor use. Available in different finishes.

Weight: 54.2 Kg

FIESTA 180 Barra FIESTA 180 Counter