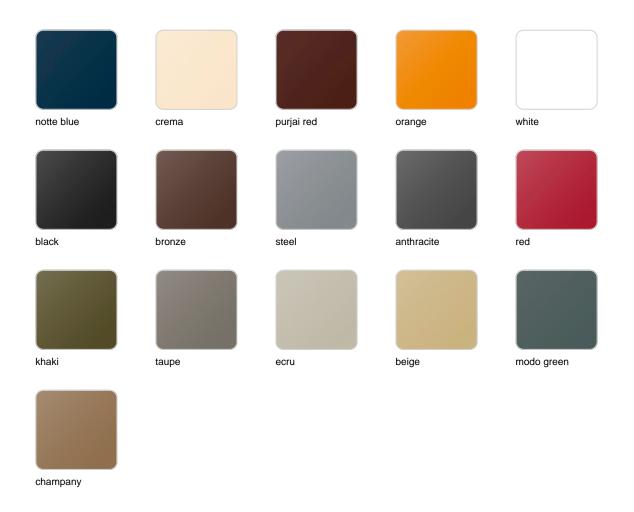

## **Finishes**

### finishes

### BASIC Ref. 56001

Matt Polyethylene

LACQUERED Ref. 56001F

### Lacquered Polyethylene