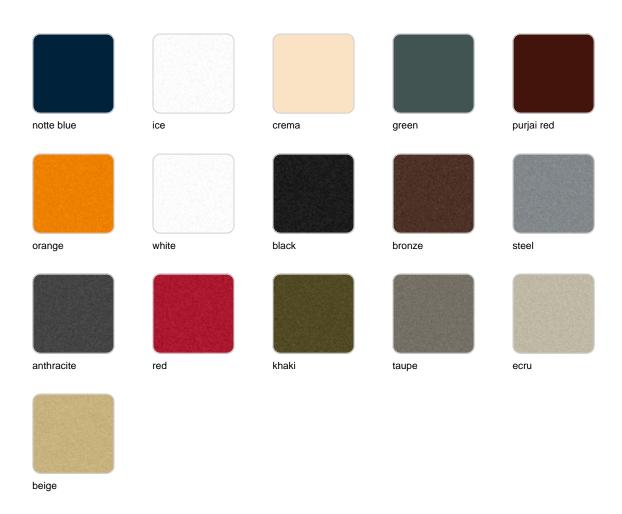

## **Finishes**

### finishes

### BASIC Ref. 56001

Matt Polyethylene

LACQUERED Ref. 56001F

### Lacquered Polyethylene