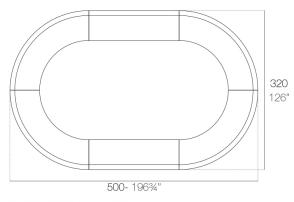

# **Combinations**

**2 x 56001** 180 Barra - 180 Counter **4 x 56002** Barra curva - Curved counter

**4 x 56001** 180 Barra - 180 Counter **4 x 56002** Barra curva - Curved counter