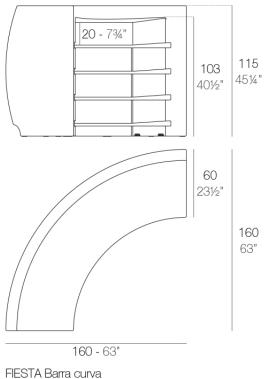

### Description

Made of polyethylene resin by rotational moulding.100% Recyclable. Item suitable for indoor and outdoor use. Available in different finishes.

Weight: 60.2 Kg

FIESTA Curved counter