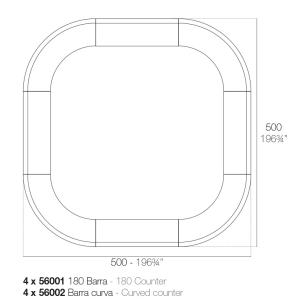

Products / Counters / Fiesta

## Fiesta curved bar by Archirivolto Design

**FIESTA**, a designer bar counter by <u>Archirivolto</u> for <u>VONDOM</u>: "design is beauty, harmony and freedom and cannot therefore be bound by strict, pre-established rules, nor can it only be seen as the privilege of social or cultural elite".



### Info

### Description

Made of polyethylene resin by rotational moulding.100% Recyclable. Item suitable for indoor and outdoor use. Available in different finishes.

Weight: 60.2 Kg



FIESTA Curved counter

## Combinations









### Accessories

#### BLUETOOTH

Link your smartphone or tablet to the sound system via Bluetooth.

• TOP

HPL Solid Core Top

• SHELVES

#### • WHEELS

Includes castors for easy move

## Finishes

finishes BASIC Ref. 56002 green purjai red orange ice notte blue crema white black bronze steel anthracite red khaki taupe ecru



beige

Matt Polyethylene

#### LACQUERED Ref. 56002F

| purjai red | orange | notte blue | crema      | white      |
|------------|--------|------------|------------|------------|
| black      | bronze | steel      | anthracite | red        |
|            |        |            |            |            |
| khaki      | taupe  | ecru       | beige      | modo green |

champany

Lacquered Polyethylene

### lighting

#### WHITE LED Ref. 56002W



White internally li