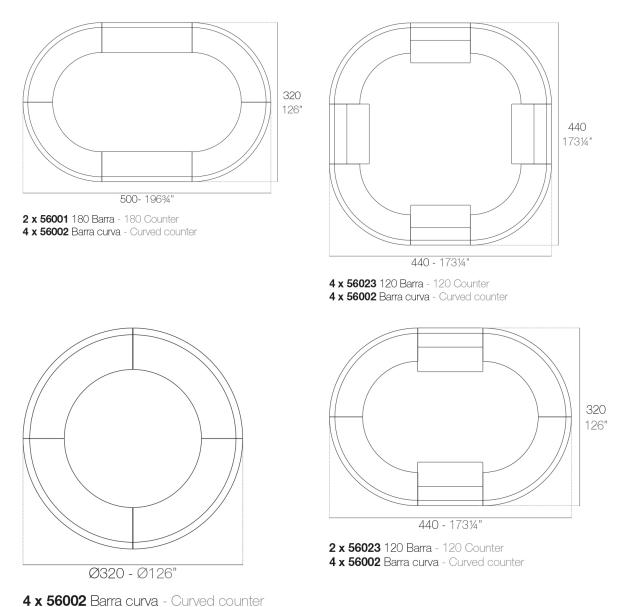

Products / Counters / Fiesta

## Fiesta curved bar by Archirivolto Design

**FIESTA**, a designer bar counter by <u>Archirivolto</u> for <u>VONDOM</u>: "design is beauty, harmony and freedom and cannot therefore be bound by strict, pre-established rules, nor can it only be seen as the privilege of social or cultural elite".



### Info

### Description

Made of polyethylene resin by rotational moulding.100% Recyclable. Item suitable for indoor and outdoor use. Available in different finishes.

Weight: 60.2 Kg



FIESTA Curved counter

## Combinations









### Accessories

#### BLUETOOTH

Link your smartphone or tablet to the sound system via Bluetooth.

• TOP

HPL Solid Core Top

• SHELVES

#### • WHEELS

Includes castors for easy move

## Finishes

finishes BASIC Ref. 56002 green purjai red orange ice notte blue crema white black bronze steel anthracite red khaki taupe ecru



beige

Matt Polyethylene

#### LACQUERED Ref. 56002F

| purjai red | orange | notte blue | crema      | white      |
|------------|--------|------------|------------|------------|
| black      | bronze | steel      | anthracite | red        |
|            |        |            |            |            |
| khaki      | taupe  | ecru       | beige      | modo green |

champany

Lacquered Polyethylene

### lighting

#### WHITE LED Ref. 56002W



White internall