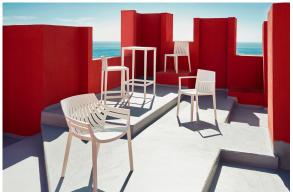

Products / Chairs / Spritz Armchair

# Spritz armchair

by Archirivolto Design

Spritz, designed by Archirivolto Design, captures the essence of summer evenings with a line of outdoor furniture that combines simplicity and functionality. Inspired by white beach fences and their delicate geometries, each piece brings a touch of freshness and elegance to an outdoor space.



### **VOUDOM**

### Info

#### Description

Made of injected polypropylene with fiber glass. Stackable. Available in several colors. Item suitable for indoor and outdoor use.

Weight: 6.01 Kg





### **Accessories**

• Fabric

Fabric

## **VOUDOM**

### **Finishes**

#### finishes

BASIC PP Ref. 56017









Available in various colors

# **VOUDOM**

### **Ambients**