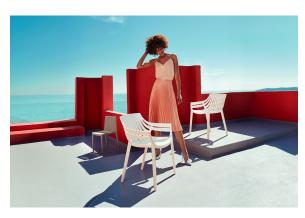

Products / Chairs / Spritz Armchair

# Spritz armchair

by Archirivolto Design

Spritz, designed by Archirivolto Design, captures the essence of summer evenings with a line of outdoor furniture that combines simplicity and functionality. Inspired by white beach fences and their delicate geometries, each piece brings a touch of freshness and elegance to an outdoor space.



### **VOUDOM**

### Info

#### Description

Made of injected polypropylene with fiber glass. Stackable. Available in several colors. Item suitable for indoor and outdoor use.

Weight: 6.01 Kg





### **Accessories**

• Fabric

Fabric

## **VOUDOM**

### **Finishes**

#### finishes

BASIC PP Ref. 56017









Available in various colors

# **VOUDOM**

### **Ambients**