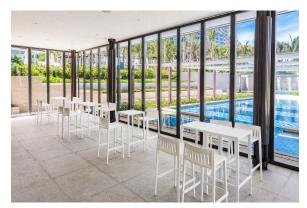

o Design</u> for <u>Vondom</u>. "The **white wooden fences lining the beach**, the small strips that follow each other, in their perfect geometry." It's this picture that inspired the collection, which is composed of the stolen details to this inspiration.



# **VOИDOM**

## Info

#### Description

Made of injected polypropylene with fiber glass. Stackable. Available in several colors. Item suitable for indoor and outdoor use.

Weight: 5.45 Kg





### Accessories

• Fabric Fabric

# **VOИDOM**

## **Finishes**

| white | black | bronze      | ecru               |                         |
|-------|-------|-------------|--------------------|-------------------------|
|       | white | white black | white plack pronze | white plack pronze ecru |

Available in various colors



# Ambients