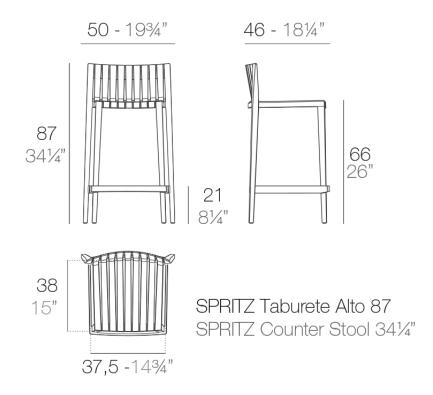

Products / Stools & Ottomans / Spritz Counter Stool 50x46x87

# Spritz counter stool 50x46x87 by Archirivolto Design

Spritz <u>outdoor furniture</u> collection, designed by <u>Archirivolto Design</u> for <u>Vondom</u>. "The **white wooden fences lining the beach**, the small strips that follow each other, in their perfect geometry." It's this picture that inspired the collection, which is composed of the stolen details to this inspiration.