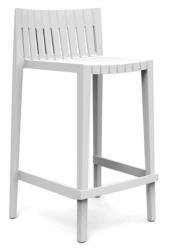

Products / Stools & Ottomans / Spritz Counter Stool 50x46x87

# Spritz counter stool 50x46x87 by Archirivolto Design

Spritz <u>outdoor furniture</u> collection, designed by <u>Archirivolto Design</u> for <u>Vondom</u>. "The **white wooden fences lining the beach**, the small strips that follow each other, in their perfect geometry." It's this picture that inspired the collection, which is composed of the stolen details to this inspiration.