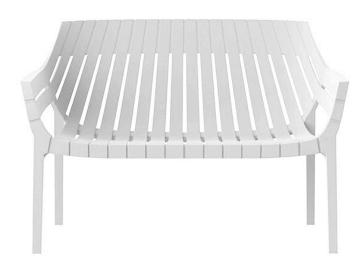

## Spritz sofa

by Archirivolto Design

Spritz <u>outdoor furniture</u> collection, designed by <u>Archirivolto Design</u> for <u>Vondom</u>. "The **white wooden fences lining the beach**, the small strips that follow each other, in their perfect geometry." It's this picture that inspired the collection, which is composed of the stolen details to this inspiration.