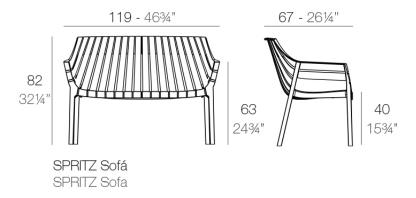

#### Description

Made of injected polypropylene with fiber glass. Stackable. Available in several colors. Item suitable for indoor and outdoor use.

Weight: 12.36 Kg