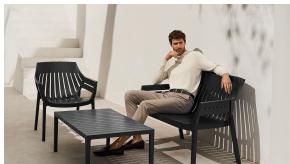

## Spritz sofa

by Archirivolto Design

Spritz <u>outdoor furniture</u> collection, designed by <u>Archirivolto Design</u> for <u>Vondom</u>. "The **white wooden fences lining the beach**, the small strips that follow each other, in their perfect geometry." It's this picture that inspired the collection, which is composed of the stolen details to this inspiration.

### **Ambients**