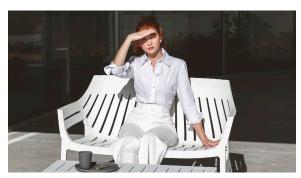

Products / Sofas / Spritz Sofa

## Spritz sofa

by Archirivolto Design

Spritz <u>outdoor furniture</u> collection, designed by <u>Archirivolto Design</u> for <u>Vondom</u>. "The **white wooden fences lining the beach**, the small strips that follow each other, in their perfect geometry." It's this picture that inspired the collection, which is composed of the stolen details to this inspiration.



### **VOUDOM**

#### Info

#### Description

Made of injected polypropylene with fiber glass. Stackable. Available in several colors. Item suitable for indoor and outdoor use.

Weight: 12.36 Kg





### **Accessories**

• Fabric

Fabric

## **VOUDOM**

### **Finishes**

#### finishes

BASIC PP Ref. 56025



Available in various colors

# **VOUDOM**

### **Ambients**