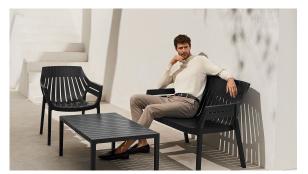

## Spritz table sofa 96x59x40

by Archirivolto Design

Spritz <u>outdoor furniture</u> collection, designed by <u>Archirivolto Design</u> for <u>Vondom</u>. "The **white wooden fences lining the beach**, the small strips that follow each other, in their perfect geometry." It's this picture that inspired the collection, which is composed of the stolen details to this inspiration.