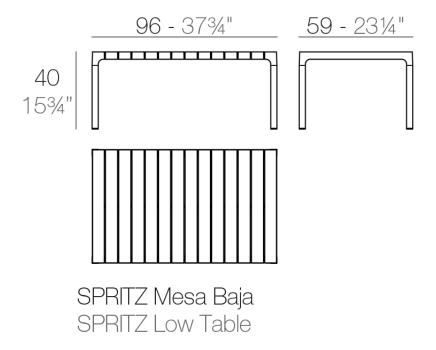

Products / Low Tables / Spritz Table Sofa 96x59x40

## Spritz table sofa 96x59x40

by Archirivolto Design

Spritz <u>outdoor furniture</u> collection, designed by <u>Archirivolto Design</u> for <u>Vondom</u>. "The **white wooden fences lining the beach**, the small strips that follow each other, in their perfect geometry." It's this picture that inspired the collection, which is composed of the stolen details to this inspiration.



### **VOUDOM**

#### Info

#### Description

Weight: 8.98 Kg



## **VOUDOM**

### **Finishes**

#### finishes

BASIC PP Ref. 56026



Available in various colors

# **VOUDOM**

### **Ambients**