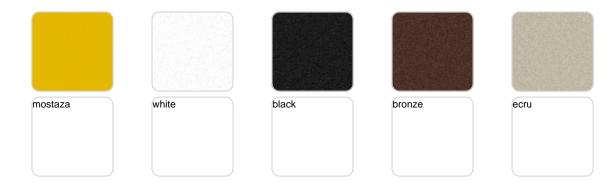

Products / Low Tables / Spritz Table Sofa 96x59x40

## Spritz table sofa 96x59x40

by Archirivolto Design

Spritz <u>outdoor furniture</u> collection, designed by <u>Archirivolto Design</u> for <u>Vondom</u>. "The **white wooden fences lining the beach**, the small strips that follow each other, in their perfect geometry." It's this picture that inspired the collection, which is composed of the stolen details to this inspiration.



### **VOUDOM**

#### Info

#### Description

Weight: 8.98 Kg



## **VOUDOM**

### **Finishes**

#### finishes

BASIC PP Ref. 56026



Available in various colors

# **VOUDOM**

### **Ambients**