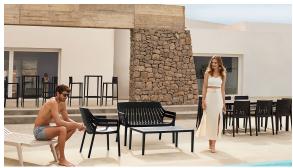

## Spritz table sofa 96x59x40

by Archirivolto Design

Spritz <u>outdoor furniture</u> collection, designed by <u>Archirivolto Design</u> for <u>Vondom</u>. "The **white wooden fences lining the beach**, the small strips that follow each other, in their perfect geometry." It's this picture that inspired the collection, which is composed of the stolen details to this inspiration.