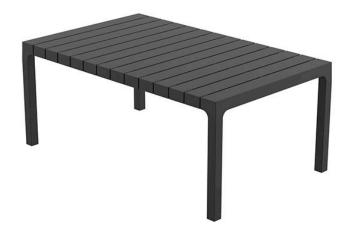

Products / Low Tables / Spritz Table Sofa 96x59x40

## Spritz table sofa 96x59x40

by Archirivolto Design

Spritz <u>outdoor furniture</u> collection, designed by <u>Archirivolto Design</u> for <u>Vondom</u>. "The **white wooden fences lining the beach**, the small strips that follow each other, in their perfect geometry." It's this picture that inspired the collection, which is composed of the stolen details to this inspiration.