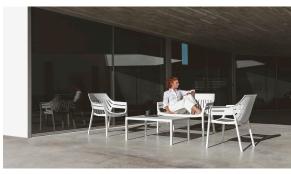

Products / Low Tables / Spritz Table Sofa 96x59x40

## Spritz table sofa 96x59x40

by Archirivolto Design

Spritz <u>outdoor furniture</u> collection, designed by <u>Archirivolto Design</u> for <u>Vondom</u>. "The **white wooden fences lining the beach**, the small strips that follow each other, in their perfect geometry." It's this picture that inspired the collection, which is composed of the stolen details to this inspiration.



### **VOUDOM**

#### Info

#### Description

Weight: 8.98 Kg



## **VOUDOM**

### **Finishes**

#### finishes

BASIC PP Ref. 56026



Available in various colors

# **VOUDOM**

### **Ambients**