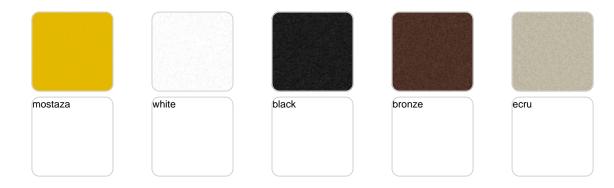

### **Finishes**

#### finishes

BASIC PP Ref. 56029

Available in various colors