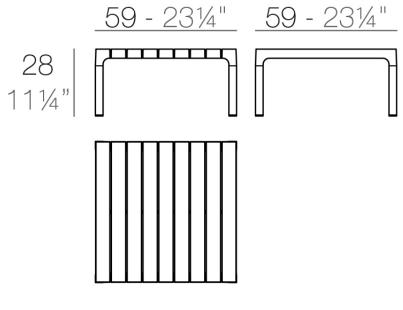

Products / Low Tables / Spritz Table 59x59x28

# Spritz table 59x59x28

by Archirivolto Design

Spritz <u>outdoor furniture</u> collection, designed by <u>Archirivolto Design</u> for <u>Vondom</u>. "The **white wooden fences lining the beach**, the small strips that follow each other, in their perfect geometry." It's this picture that inspired the collection, which is composed of the stolen details to this inspiration.



## **VOUDOM**

### Info

#### Description

Weight: 4.64 Kg



SPRITZ Mesa Tumbona SPRITZ Sun Lounger Table

# **VOUDOM**

### **Finishes**

#### finishes

BASIC PP Ref. 56029



Available in various colors