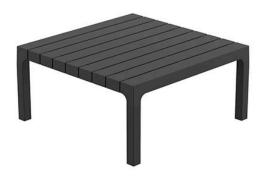

# Spritz table 59x59x28

by Archirivolto Design

Spritz <u>outdoor furniture</u> collection, designed by <u>Archirivolto Design</u> for <u>Vondom</u>. "The **white wooden fences lining the beach**, the small strips that follow each other, in their perfect geometry." It's this picture that inspired the collection, which is composed of the stolen details to this inspiration.