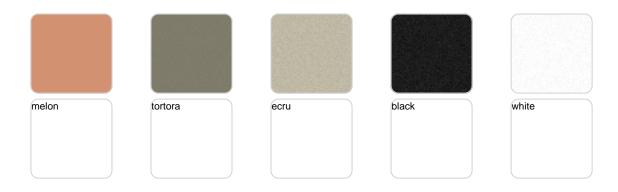

## **Finishes**

#### finishes

BASIC PP Ref. 56032

Available in various colors