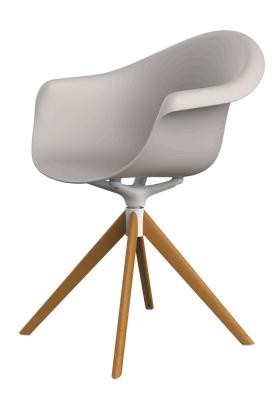

# Incasso swivel armchair with wooden legs

by Archirivolto Design

A highly customizable armchair, from the seat to the base, the color and even the material. Designed by <u>Archirivolto Design</u>.

#### Description

Made from polypropylene and reinforced with fiberglass manufactured by gas injection. Available in various colors. Suitable for indoor and outdoor use.

Weight: 9.3 Kg

INCASSO Sillón giratorio madera INCASSO Wooden swivel Armchair