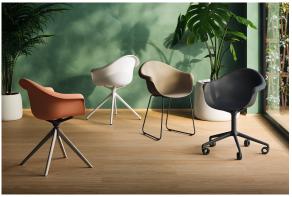

# Incasso swivel armchair with wooden legs

by Archirivolto Design

A highly customizable armchair, from the seat to the base, the color and even the material. Designed by <u>Archirivolto Design</u>.

#### Description

Made from polypropylene and reinforced with fiberglass manufactured by gas injection. Available in various colors. Suitable for indoor and outdoor use.

Weight: 9.3 Kg

INCASSO Sillón giratorio madera INCASSO Wooden swivel Armchair