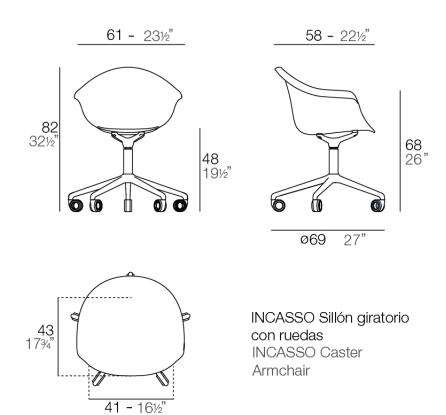

Products / Chairs / Incasso Swivel Armchair With Caster

## Incasso swivel armchair with caster by Archirivolto Design

A highly customizable armchair, from the seat to the base, the color and even the material. Designed by <u>Archirivolto Design</u>.



# **VOИDOM**

## Info

#### Description

Made from polypropylene and reinforced with fiberglass manufactured by gas injection. Available in various colors. Suitable for indoor and outdoor use.

Weight: 7.53 Kg



## **VOИDOM**

## **Finishes**

| finishes               |      |       |       |       |  |
|------------------------|------|-------|-------|-------|--|
| BASIC PP<br>Ref. 56033 |      |       |       |       |  |
|                        |      |       |       |       |  |
| tortora                | ecru | black | white | melon |  |
|                        |      |       |       |       |  |

Available in various colors

### legs

#### LEGS Ref. 65054E

| white | black |  |
|-------|-------|--|
|       |       |  |



## Ambients