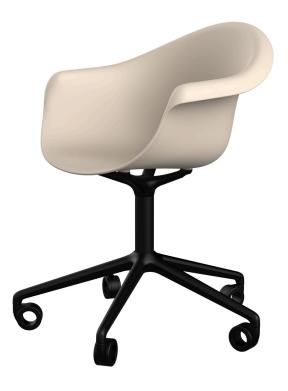

## Incasso swivel armchair with caster by Archirivolto Design

A highly customizable armchair, from the seat to the base, the color and even the material. Designed by <u>Archirivolto Design</u>.

#### Description

Made from polypropylene and reinforced with fiberglass manufactured by gas injection. Available in various colors. Suitable for indoor and outdoor use.

Weight: 7.53 Kg