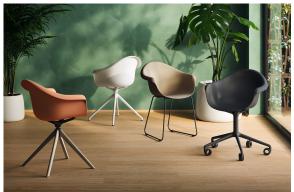

## **Finishes**

| finishes               |      |       |       |       |  |
|------------------------|------|-------|-------|-------|--|
| BASIC PP<br>Ref. 56033 |      |       |       |       |  |
|                        |      |       |       |       |  |
| tortora                | ecru | black | white | melon |  |
|                        |      |       |       |       |  |

Available in various colors

#### LEGS Ref. 65054E

| white | black |  |
|-------|-------|--|
|       |       |  |