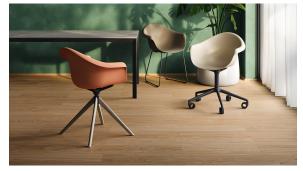

al. Designed by <u>Archirivolto Design</u>.



# **VOИDOM**

## Info

#### Description

Made from polypropylene and reinforced with fiberglass manufactured by gas injection. Available in various colors. Suitable for indoor and outdoor use.

Weight: 7.53 Kg



## **VOИDOM**

## **Finishes**

| finishes               |      |       |       |       |  |
|------------------------|------|-------|-------|-------|--|
| BASIC PP<br>Ref. 56033 |      |       |       |       |  |
|                        |      |       |       |       |  |
| tortora                | ecru | black | white | melon |  |
|                        |      |       |       |       |  |

Available in various colors

### legs

#### LEGS Ref. 65054E

| white | black |  |
|-------|-------|--|
|       |       |  |



## Ambients