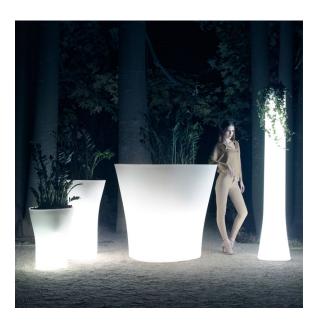

### lighting

WHITE LED Ref. 57001W

White internally lit unit with LED technology. Available only in matte ice white finish.

Unit with internal lighting with battery-powered RGBW LED technology. Includes charger and remote control for switching colors and charger. Available only in matte ice white finish.