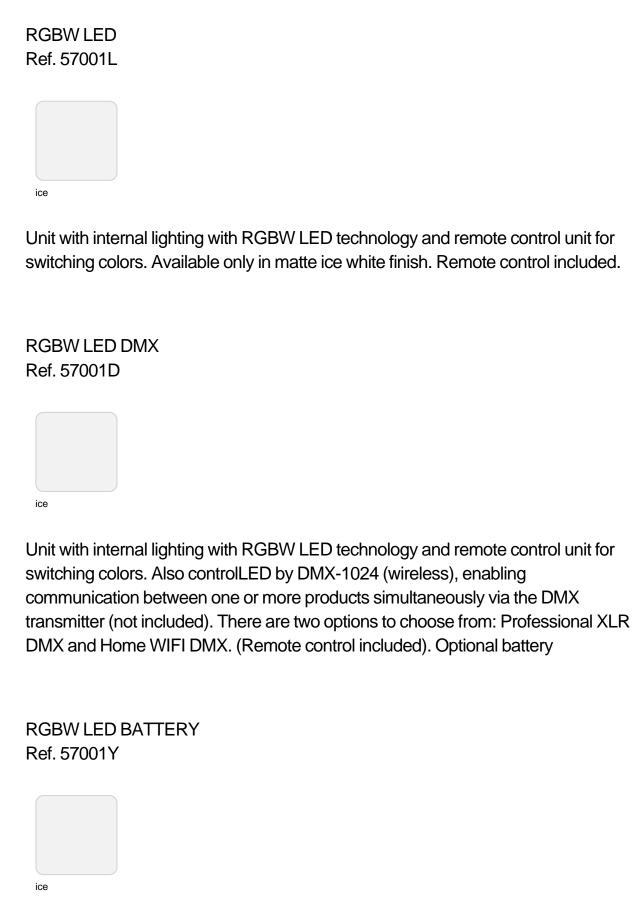

### lighting

WHITE LED Ref. 57001W

White internally lit unit with LED technology. Available only in matte ice white finish.

Unit with internal lighting with battery-powered RGBW LED technology. Includes charger and remote control for switching colors and charger. Available only in matte ice white finish.

RGBW LED DMX BATTERY Ref. 57001DY

Unit with internal lighting with RGBW LED technology and remote control unit for switching colors. Also controlLED by DMX-1024 (wireless), enabling communication between one or more products simultaneously via the DMX transmitter (not included). There are two options to choose from: Professional XLR DMX and Home WIFI DMX. (Remote control included).