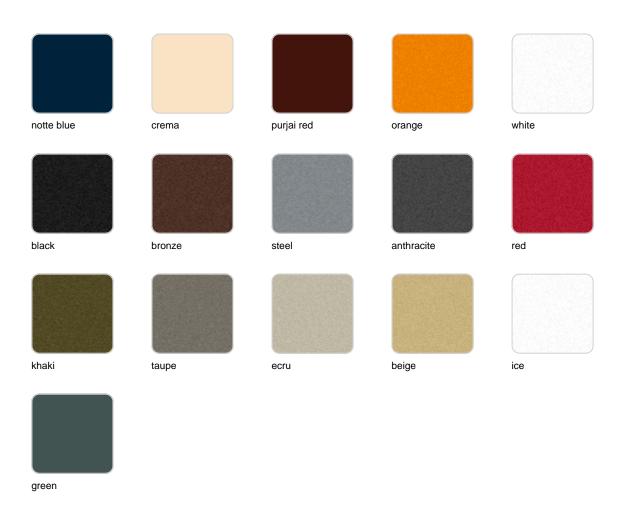

## **Finishes**

#### finishes

#### BASIC Ref. 57001A

Matt Polyethylene

LACQUERED Ref. 57001F

Lacquered Polyethylene