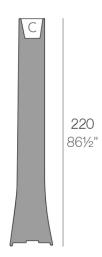

# Bones planter 35x41x220

by Ludovica + Roberto Palomba

Bones the elegant collection of <u>flowerpots</u> designed by the italian architects <u>Ludovica+Roberto Palomba</u> for <u>Vondom</u>.

#### Description

Pot made of polyethylene resin by rotational moulding. 100% Recyclable. Item suitable for indoor and outdoor use. Available in different finishes.

Weight: 27 Kg

41-161/4"

BONES Maceta 220 C = 4 L BONES Planter 220 C = 1 gal