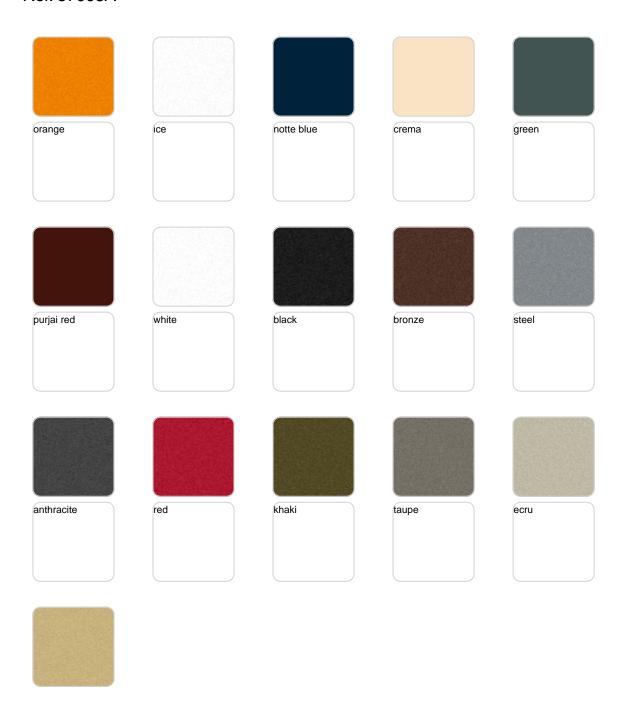

## **Finishes**

### finishes

#### BASIC Ref. 57003A

#### Matt Polyethylene

#### SELF-WATERING Ref. 57003R

Self-watering system included in all planters except those with basic finish

#### LACQUERED Ref. 57003F

Lacquered Polyethylene