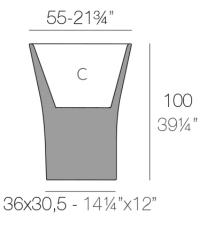

### Description

Pot made of polyethylene resin by rotational moulding. 100% Recyclable. Item suitable for indoor and outdoor use. Available in different finishes.

Weight: 8.51 Kg

BONES Maceta 100 C = 30,5 L BONES Planter 100 C = 8 gal