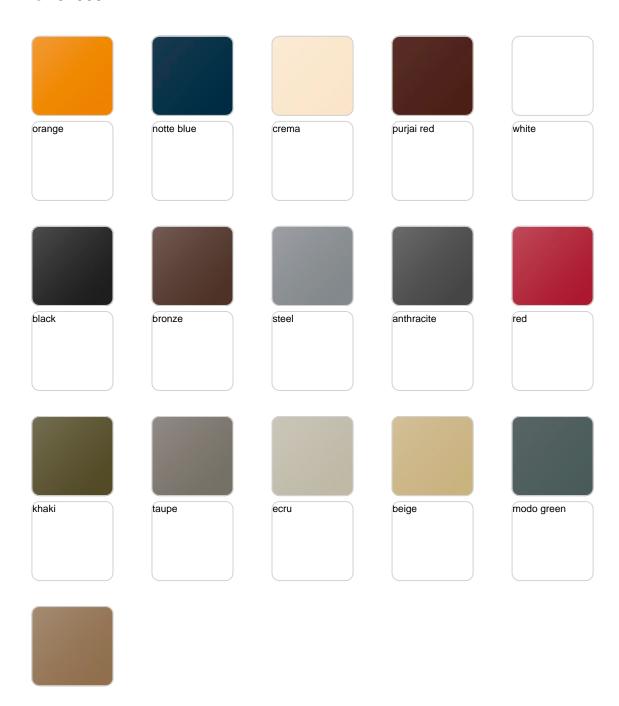

## **Finishes**

### finishes

#### BASIC Ref. 57003A

#### Matt Polyethylene

#### SELF-WATERING Ref. 57003R

Self-watering system included in all planters except those with basic finish

#### LACQUERED Ref. 57003F

Lacquered Polyethylene