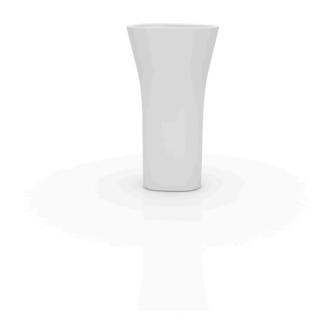

# Bones planter 46x55x100

by Ludovica + Roberto Palomba

Bones the elegant collection of <u>flowerpots</u> designed by the italian architects <u>Ludovica+Roberto Palomba</u> for <u>Vondom</u>.

### Description

Pot made of polyethylene resin by rotational moulding. 100% Recyclable. Item suitable for indoor and outdoor use. Available in different finishes.

Weight: 8.51 Kg

BONES Maceta 100 C = 30,5 L BONES Planter 100 C = 8 gal