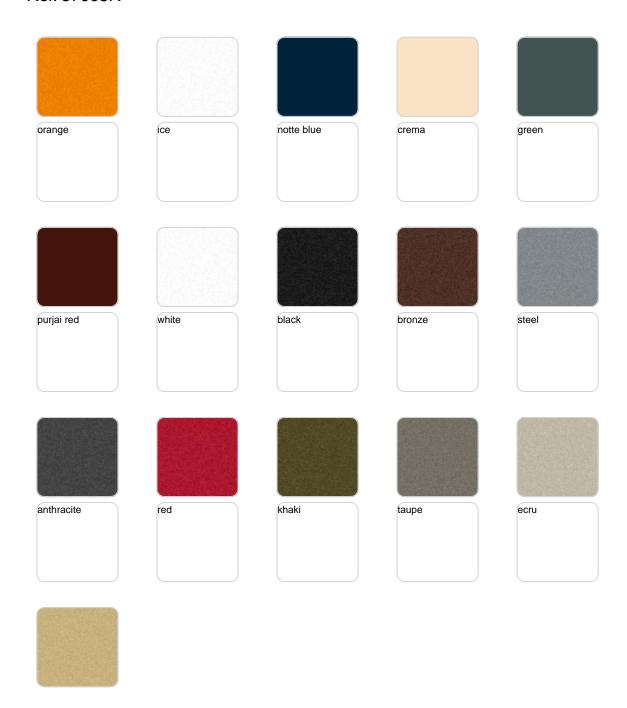

## **Finishes**

### finishes

#### BASIC Ref. 57003A

#### Matt Polyethylene

#### SELF-WATERING Ref. 57003R

Self-watering system included in all planters except those with basic finish

#### LACQUERED Ref. 57003F

Lacquered Polyethylene