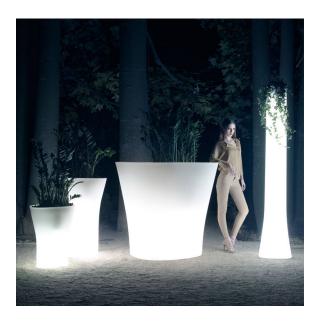

## lighting

WHITE LED Ref. 57003W

White internally lit unit with LED technology. Available only in matte ice white finish.

RGBW LED Ref. 57003L

Unit with internal lighting with RGBW LED technology and remote control unit for switching colors. Available only in matte ice white finish. Remote control included.

## **Ambients**