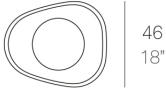

### Description

Pot made of polyethylene resin by rotational moulding. 100% Recyclable. Item suitable for indoor and outdoor use. Available in different finishes.

Weight: 8.51 Kg

BONES Maceta 100 C = 30,5 L BONES Planter 100 C = 8 gal