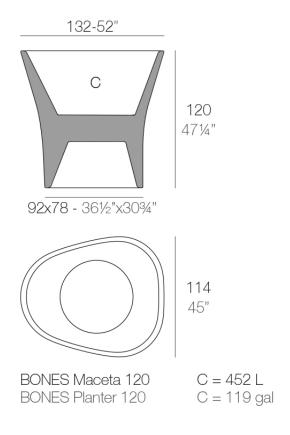

Products / Planters / Bones Planter 132x114x120

# Bones planter 132x114x120

by Ludovica + Roberto Palomba

Bones the elegant collection of <u>flowerpots</u> designed by the italian architects <u>Ludovica+Roberto Palomba</u> for <u>Vondom</u>.

### Description

Pot made of polyethylene resin by rotational moulding. 100% Recyclable. Item suitable for indoor and outdoor use. Available in different finishes.

Weight: 44.01 Kg