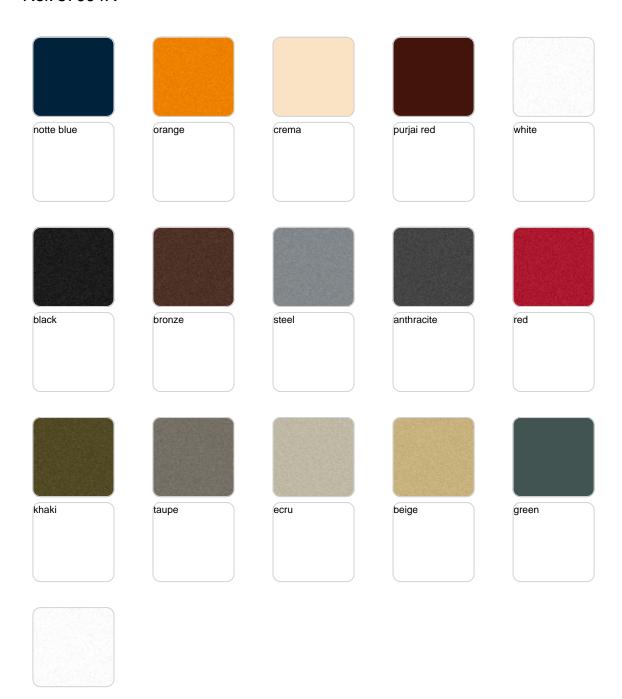

## **Finishes**

### finishes

#### BASIC Ref. 57004A

Matt Polyethylene

#### SELF-WATERING Ref. 57004R

Self-watering system included in all planters except those with basic finish

#### LACQUERED Ref. 57004F

Lacquered Polyethylene