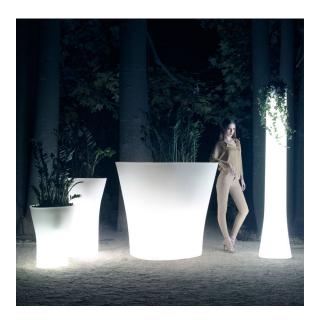

via the DMX transmitter (not included). There are two options to choose from: Professional XLR DMX and Home WIFI DMX. (Remote control included). Optional battery

RGBW LED BATTERY Ref. 57004Y



Unit with internal lighting with battery-powered RGBW LED technology. Includes charger and remote control for switching colors and charger. Available only in matte ice white finish.

RGBW LED DMX BATTERY Ref. 57004DY





Unit with internal lighting with RGBW LED technology and remote control unit for switching colors. Also controlLED by DMX-1024 (wireless), enabling communication between one or more products simultaneously via the DMX transmitter (not included). There are two options to choose from: Professional XLR DMX and Home WIFI DMX. (Remote control included).

# **VOUDOM**

## **Ambients**