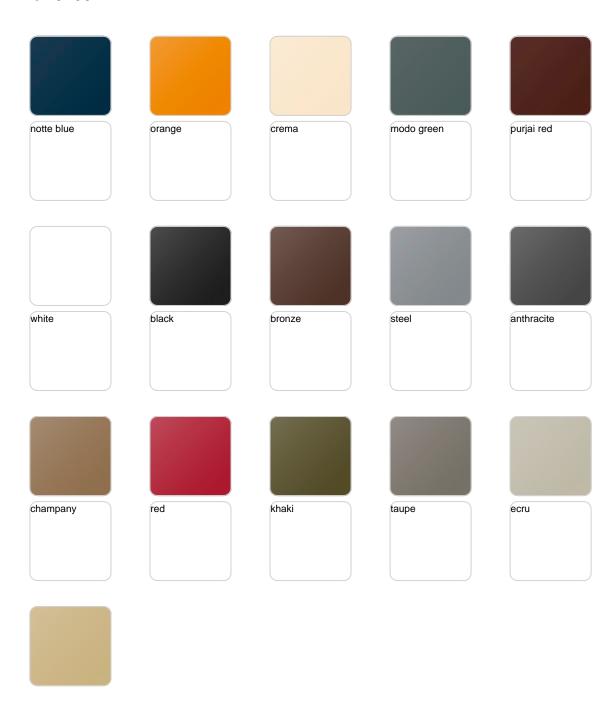

## **Finishes**

### finishes

#### BASIC Ref. 57004A

Matt Polyethylene

#### SELF-WATERING Ref. 57004R

Self-watering system included in all planters except those with basic finish

#### LACQUERED Ref. 57004F

Lacquered Polyethylene