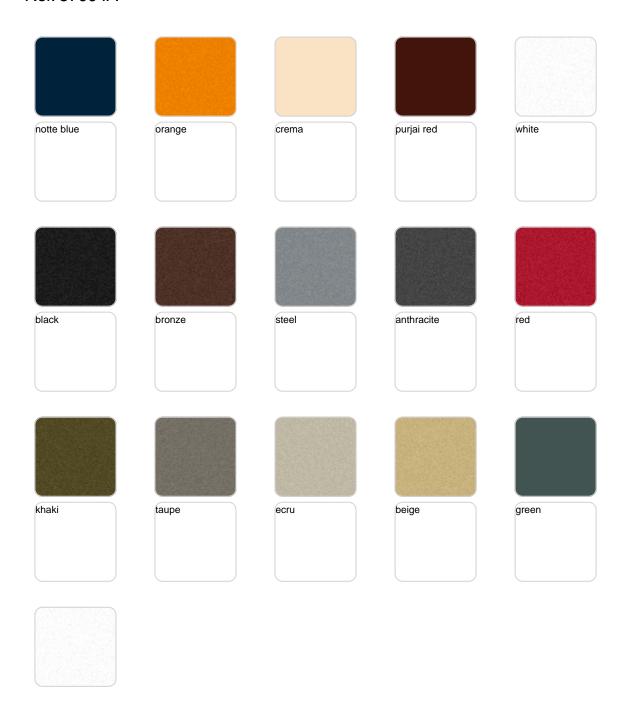

## **Finishes**

### finishes

#### BASIC Ref. 57004A

Matt Polyethylene

#### SELF-WATERING Ref. 57004R

Self-watering system included in all planters except those with basic finish

#### LACQUERED Ref. 57004F

Lacquered Polyethylene