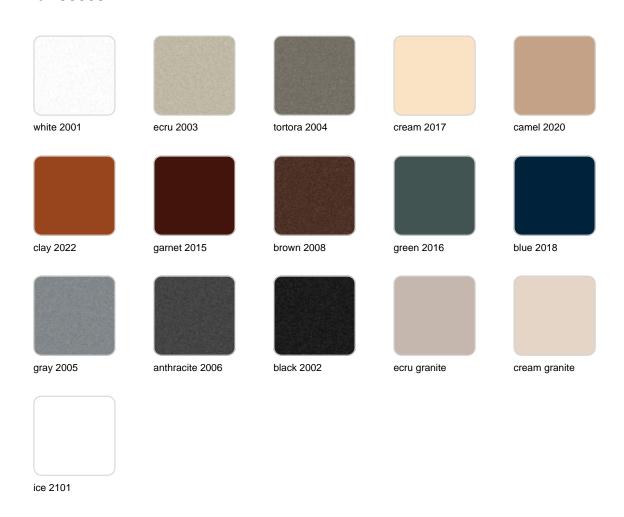

## **Finishes**

### finishes

### BASIC Ref. 59005

Matt Polyethylene

LACQUERED Ref. 59005F

Lacquered Polyethylene