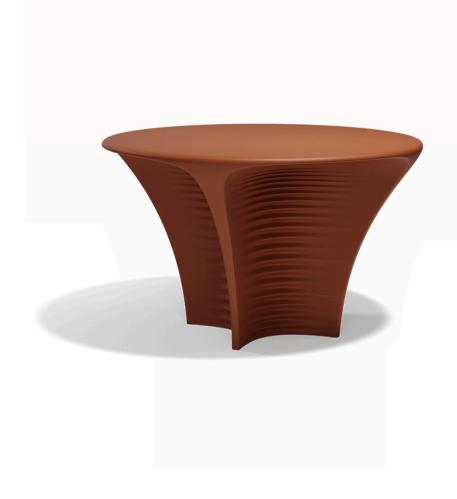

Products / Dining Tables / Biophilia Table ø120x72

# Biophilia table ø120×72

by Ross Lovegrove

Ross Lovegrove's Biophilia collection is a magnetic encounter between nature and design, where each piece seems to emerge from the earth with a life of its own. Inspired by the fluid forms of Art Nouveau and the organic majesty of Antoni Gaudí's Sagrada Família, Biophilia invites you to rediscover a connection with the natural environment through an aesthetic that breathes, flows and blends in with the space.

### Description

Made of polyethylene resin by rotational moulding. 100% Recyclable. Item suitable for indoor and outdoor use. Available in different finishes.

Weight: 59.69 Kg