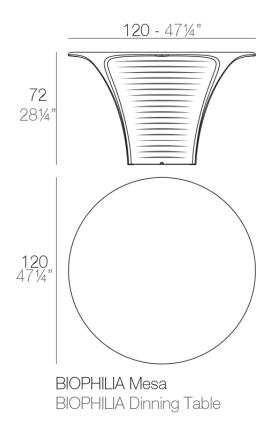

Products / Dining Tables / Biophilia Table ø120x72

# Biophilia table ø120×72

by Ross Lovegrove

Ross Lovegrove's Biophilia collection is a magnetic encounter between nature and design, where each piece seems to emerge from the earth with a life of its own. Inspired by the fluid forms of Art Nouveau and the organic majesty of Antoni Gaudí's Sagrada Família, Biophilia invites you to rediscover a connection with the natural environment through an aesthetic that breathes, flows and blends in with the space.

### Description

Made of polyethylene resin by rotational moulding. 100% Recyclable. Item suitable for indoor and outdoor use. Available in different finishes.

Weight: 59.69 Kg