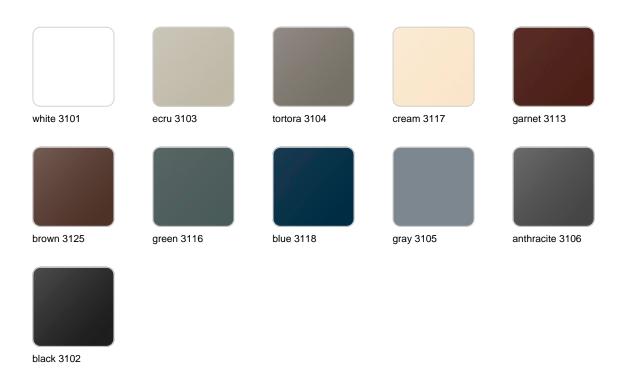

## **Finishes**

### finishes

### BASIC Ref. 59005

Matt Polyethylene

LACQUERED Ref. 59005F

Lacquered Polyethylene