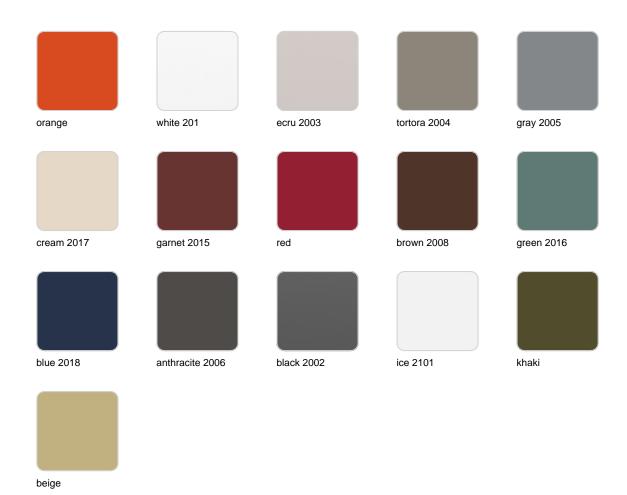

## **Finishes**

### finishes

### BASIC Ref. 59005

Matt Polyethylene

LACQUERED Ref. 59005F

Lacquered Polyethylene

## lighting

WHITE LED Ref. 59005W

ice 2101

White internally lit unit with LED technology. Available only in matte ice white finish.

RGBW LED Ref. 59005L

Unit with internal lighting with RGBW LED technology and remote control unit for switching colors. Available only in matte ice white finish. Remote control included.