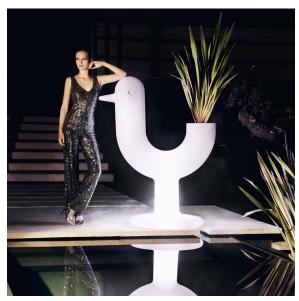

# Peacock planter

by Eero Aarnio

**The master <u>Eero Aarnio</u>** creates the Peacock Collection, his first piece for <u>Vondom</u>. It is without doubt a **unique design planter**, an element amusing and symbolic.

### lighting

WHITE LED Ref. 61001W

White internally lit unit with LED technology. Available only in matte ice white finish.

RGBW LED Ref. 61001L

Unit with internal lighting with RGBW LED technology and remote control unit for switching colors. Available only in matte ice white finish. Remote control included.

## **Ambients**