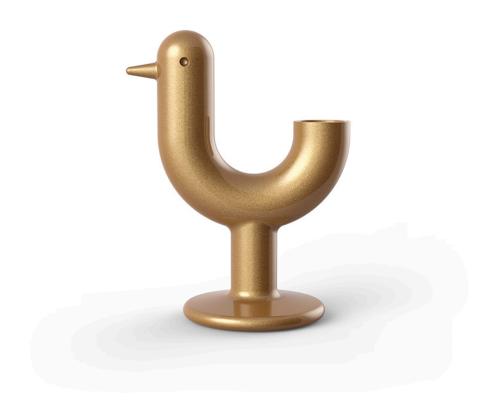

# Peacock planter

by Eero Aarnio

**The master <u>Eero Aarnio</u>** creates the Peacock Collection, his first piece for <u>Vondom</u>. It is without doubt a **unique design planter**, an element amusing and symbolic.

### Description

Pot made of polyethylene resin by rotational moulding. 100% Recyclable. Item suitable for indoor and outdoor use. Available in different finishes.

Weight: 17 Kg

PEACOCK Macetero C PEACOCK Planter C