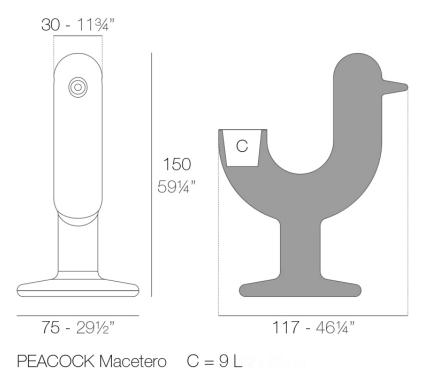

### Info

### Description

Pot made of polyethylene resin by rotational moulding. 100% Recyclable. Item suitable for indoor and outdoor use. Available in different finishes.

Weight: 17 Kg

PEACOCK Macetero C PEACOCK Planter C

 $C = 2\frac{1}{2}$  gal