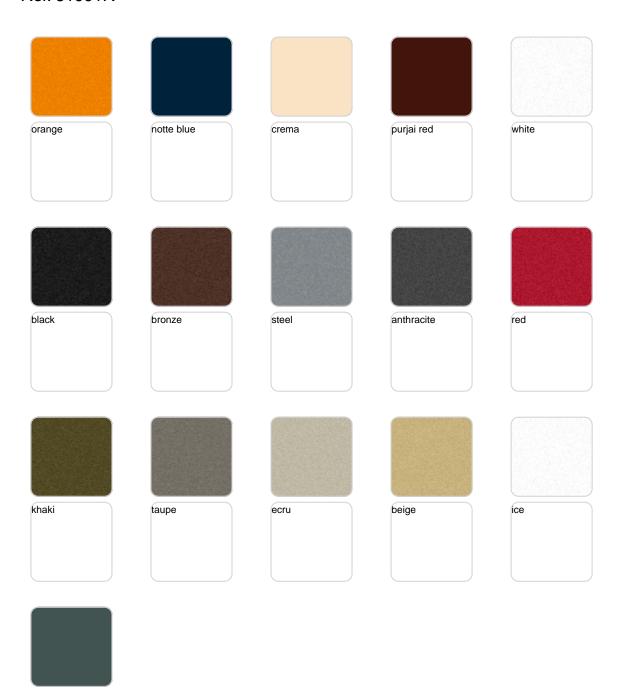

Products // Peacock Planter

# Peacock planter

by Eero Aarnio

**The master <u>Eero Aarnio</u>** creates the Peacock Collection, his first piece for <u>Vondom</u>. It is without doubt a **unique design planter**, an element amusing and symbolic.



## **VOUDOM**

### Info

### Description

Pot made of polyethylene resin by rotational moulding. 100% Recyclable. Item suitable for indoor and outdoor use. Available in different finishes.

Weight: 17 Kg



PEACOCK Macetero C PEACOCK Planter C

 $C = 2\frac{1}{2}$  gal

# **VOUDOM**

### **Finishes**

#### finishes

#### SELF-WATERING Ref. 61001R







Self-watering system included in all planters except those with basic finish

#### LACQUERED Ref. 61001F







Lacquered Polyethylene

### lighting

WHITE LED Ref. 61001W



White internally lit unit with LED technology. Available only in matte ice white finish.

RGBW LED Ref. 61001L



Unit with internal lighting with RGBW LED technology and remote control unit for switching colors. Available only in matte ice white finish. Remote control included.



RGBW LED DMX Ref. 61001D



Unit with internal lighting with RGBW LED technology and remote control unit for switching colors. Also controlLED by DMX-1024 (wireless), enabling communication between one or more products simultaneously via the DMX transmitter (not included). There are two options to choose from: Professional XLR DMX and