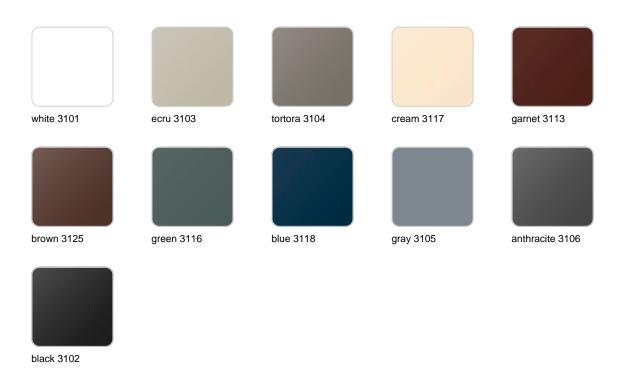

#### BASIC Ref. 63001

Matt Polyethylene

LACQUERED Ref. 63001F

Lacquered Polyethylene