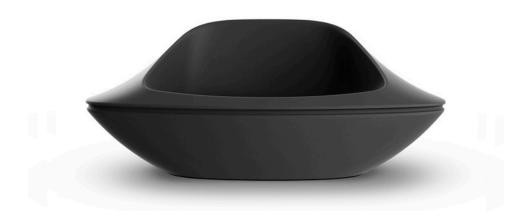

# Ufo lounge chair by Ora Ito

The UFO design furniture collection, designed by <u>Ora Ïto</u> for <u>Vondom</u>, results from "genetic mutation experiments" between the iconic languages of pagodas and UFOs. It is characterised by the **opposition of negative and positive shapes**.

#### Description

Made of polyethylene resin by rotational moulding. 100% Recyclable. Item suitable for indoor and outdoor use. Available in different finishes.

Weight: 20 Kg