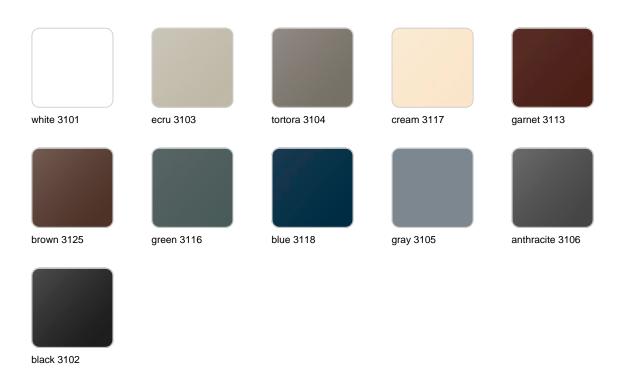

### **Finishes**

#### finishes

#### BASIC Ref. 63002

Matt Polyethylene

LACQUERED Ref. 63002F

Lacquered Polyethylene