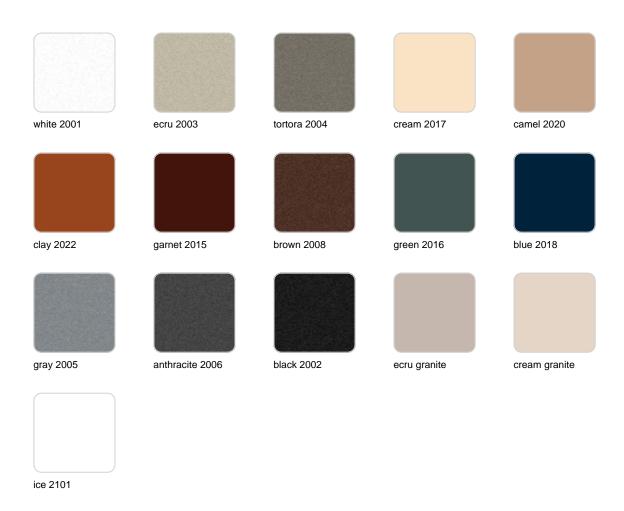

### **Finishes**

#### finishes

#### BASIC Ref. 63002

Matt Polyethylene

LACQUERED Ref. 63002F

Lacquered Polyethylene