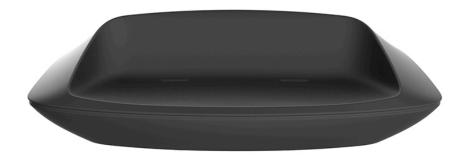

## Ufo sofa by Ora Ïto

The UFO design furniture collection, designed by <u>Ora Ïto</u> for <u>Vondom</u>, results from "genetic mutation experiments" between the iconic languages of pagodas and UFOs. It is characterised by the **opposition of negative and positive shapes**.

### Description

Made of polyethylene resin by rotational moulding. 100% Recyclable. Item suitable for indoor and outdoor use. Available in different finishes.

Weight: 35 Kg