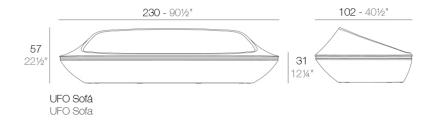

### Info

### Description

Made of polyethylene resin by rotational moulding. 100% Recyclable. Item suitable for indoor and outdoor use. Available in different finishes.

Weight: 35 Kg