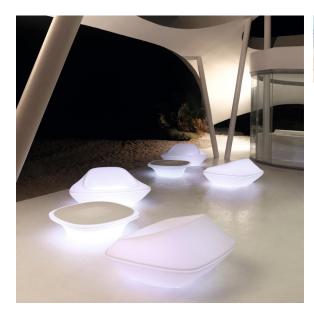

63003W



ice

White internally lit unit with LED technology. Available only in matte ice white finish.





Unit with internal lighting with battery-powered RGBW LED technology. Includes charger and remote control for switching colors and charger. Available only in matte ice white finish.



#### RGBW LED DMX BATTERY Ref. 63003DY



Unit with internal lighting with RGBW LED technology and remote control unit for switching colors. Also controlLED by DMX-1024 (wireless), enabling communication between one or more products simultaneously via the DMX transmitter (not included). There are two options to choose from: Professional XLR DMX and Home WIFI DMX. (Remote control included).

### tabletops

TEMPERED GLASS Ref. 63003C



Security temperate Glass, board thickness 10 mm

## **Ambients**