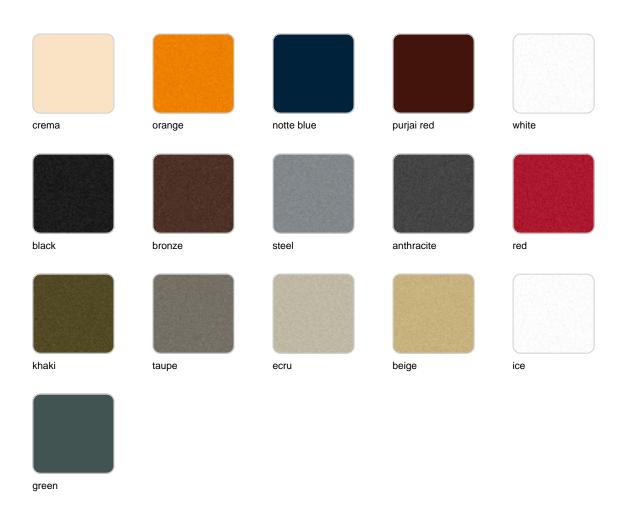

## **Finishes**

### finishes

#### BASIC Ref. 63003

Matt Polyethylene

LACQUERED Ref. 63003F

Lacquered Polyethylene