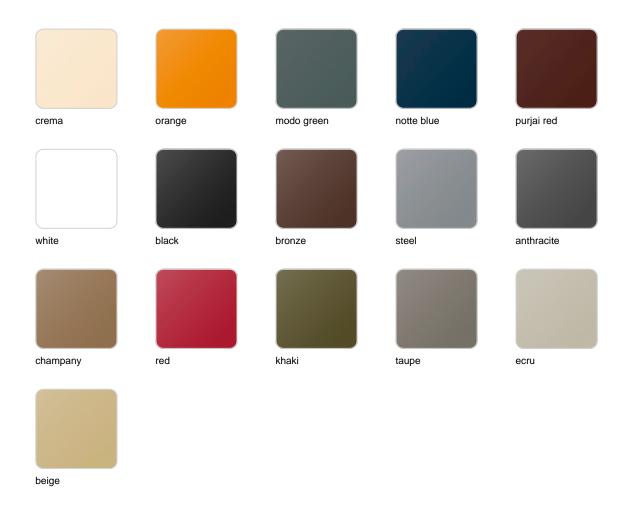

## **Finishes**

### finishes

#### BASIC Ref. 63003

Matt Polyethylene

LACQUERED Ref. 63003F

Lacquered Polyethylene