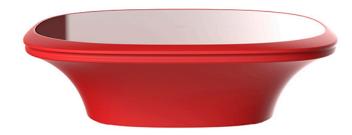

# Ufo coffee table 100x100x28

by Ora Ïto

The UFO design furniture collection, designed by <u>Ora Ïto</u> for <u>Vondom</u>, results from "genetic mutation experiments" between the iconic languages of pagodas and UFOs. It is characterised by the **opposition of negative and positive shapes**.

### Description

Made of polyethylene resin by rotational moulding. 100% Recyclable. Item suitable for indoor and outdoor use. Available in different finishes.

Weight: 21 Kg