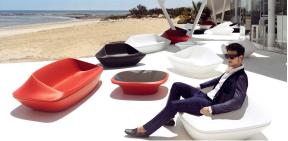

# Ufo coffee table 100x100x28

by Ora Ïto

The UFO design furniture collection, designed by <u>Ora Ïto</u> for <u>Vondom</u>, results from "genetic mutation experiments" between the iconic languages of pagodas and UFOs. It is characterised by the **opposition of negative and positive shapes**.