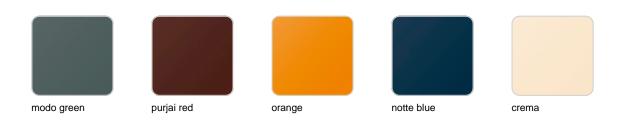

## **Finishes**

#### finishes

#### LACQUERED Ref. 63004F

Lacquered Polyethylene