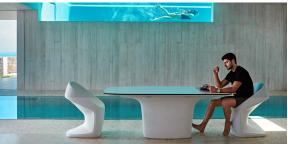

004L





Unit with internal lighting with RGBW LED technology and remote control unit for switching colors. Available only in matte ice white finish. Remote control included.

RGBW LED BATTERY Ref. 63004Y



Unit with internal lighting with battery-powered RGBW LED technology. Includes charger and remote control for switching colors and charger. Available only in matte ice white finish.

RGBW LED DMX BATTERY Ref. 63004DY



Unit with internal lighting with RGBW LED technology and remote control unit for switching colors. Also controlLED by DMX-1024 (wireless), enabling communication between one or more products simultaneously via the DMX transmitter (not included). There are two options to choose from: Professional XLR DMX and Home WIFI DMX. (Remote control included).

## **Ambients**