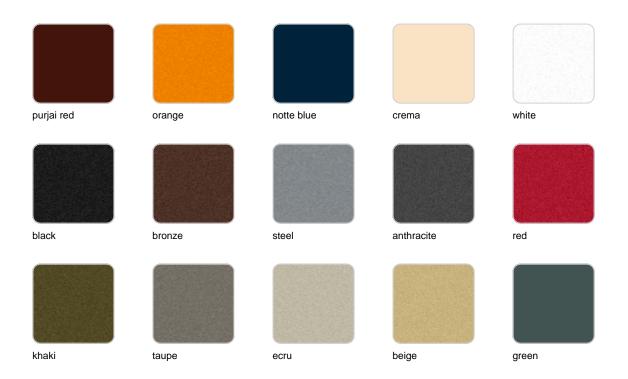

Products / Chairs / Ufo Chair

# Ufo chair by Ora Ito

The UFO design furniture collection, designed by <u>Ora ito</u> for <u>Vondom</u>, results from "genetic mutation experiments" between the iconic languages of pagodas and UFOs. It is characterised by the **opposition of negative and positive shapes**.



## Info

### Description

Made of polyethylene resin by rotational moulding. 100% Recyclable. Item suitable for indoor and outdoor use. Available in different finishes.

Weight: 10 Kg





## **Accessories**

• Fabric

Fabric

## **Finishes**

#### finishes

#### BASIC Ref. 63004



#### Matt Polyethylene

#### LACQUERED Ref. 63004F





Lacquered Polyethylene

## lighting

WHITE LED Ref. 63004W



ice

White internally lit unit with LED technology. Available only in matte ice white finish.

RGBW LED Ref. 63004L





Unit with internal lighting with RGBW LED technology and remote control unit for switching colors. Available only in matte ice white finish. Remote control included.

RGBW LED BATTERY Ref. 63004Y



Unit with internal lighting with battery-powered RGBW LED technology. Includes charger and remote control for switching colors and charger. Available only in matte ice white finish.

RGBW LED DMX BATTERY Ref. 63004DY



Unit with internal lighting with RGBW LED technology and remote control unit for switching colors. Also controlLED by DMX-1024 (wireless), e