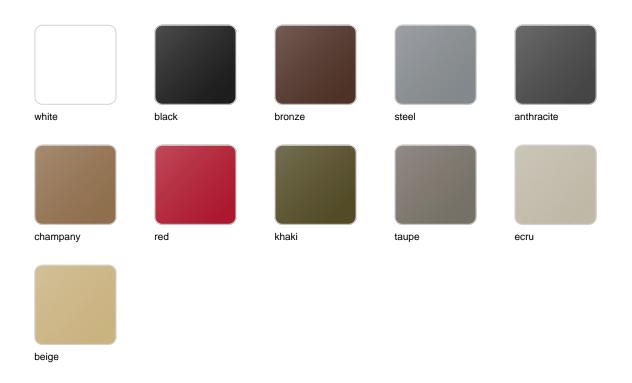

## **Finishes**

#### finishes

#### BASIC Ref. 63004

#### Matt Polyethylene

#### LACQUERED Ref. 63004F

Lacquered Polyethylene