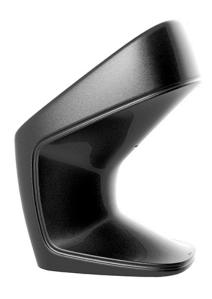

# Ufo chair by Ora Ito

The UFO design furniture collection, designed by <u>Ora ito</u> for <u>Vondom</u>, results from "genetic mutation experiments" between the iconic languages of pagodas and UFOs. It is characterised by the **opposition of negative and positive shapes**.

### Description

Made of polyethylene resin by rotational moulding. 100% Recyclable. Item suitable for indoor and outdoor use. Available in different finishes.

Weight: 10 Kg