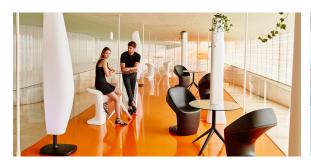

63004L





Unit with internal lighting with RGBW LED technology and remote control unit for switching colors. Available only in matte ice white finish. Remote control included.

RGBW LED BATTERY Ref. 63004Y



Unit with internal lighting with battery-powered RGBW LED technology. Includes charger and remote control for switching colors and charger. Available only in matte ice white finish.

RGBW LED DMX BATTERY Ref. 63004DY



Unit with internal lighting with RGBW LED technology and remote control unit for switching colors. Also controlLED by DMX-1024 (wireless), enabling communication between one or more products simultaneously via the DMX transmitter (not included). There are two options to choose from: Professional XLR DMX and Home WIFI DMX. (Remote control included).

## **Ambients**