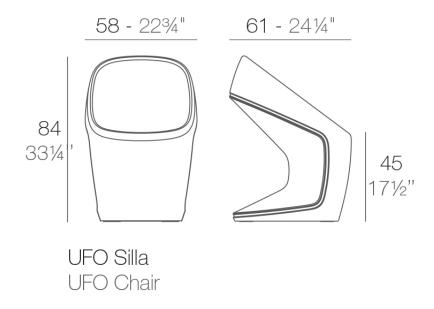

### Description

Made of polyethylene resin by rotational moulding. 100% Recyclable. Item suitable for indoor and outdoor use. Available in different finishes.

Weight: 10 Kg