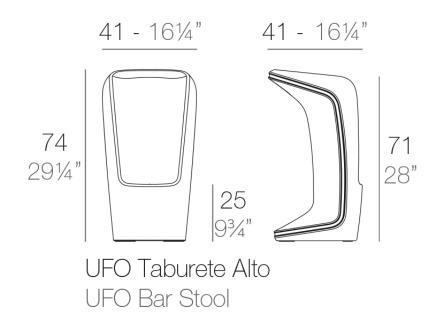

Products / Stools & Ottomans / Ufo Bar Stool

## Ufo bar stool by Ora Ïto

The UFO design furniture collection, designed by <u>Ora Ïto</u> for <u>Vondom</u>, results from "genetic mutation experiments" between the iconic languages of pagodas and UFOs. It is characterised by the **opposition of negative and positive shapes**.



## Info

### Description

Made of polyethylene resin by rotational moulding. 100% Recyclable. Item suitable for indoor and outdoor use. Available in different finishes.

Weight: 6 Kg



### Finishes

finishes BASIC Ref. 63005 white 2001 ecru 2003 tortora 2004 cream 2017 camel 2020 blue 2018 clay 2022 garnet 2015 brown 2008 green 2016 gray 2005 anthracite 2006 black 2002 ecru granite cream granite



ice 2101

Matt Polyethylene

LACQUERED Ref. 63005F

| white 3101 | ecru 3103  | tortora 3104 | cream 3117 | garnet 3113     |
|------------|------------|--------------|------------|-----------------|
|            |            |              |            |                 |
| brown 3125 | green 3116 | blue 3118    | gray 3105  | anthracite 3106 |
|            |            |              |            |                 |

black 3102

#### Lacquered Polyethylene

### lighting

#### WHITE LED Ref. 63005W



ice 2101

White internally lit unit with LED technology. Available only i